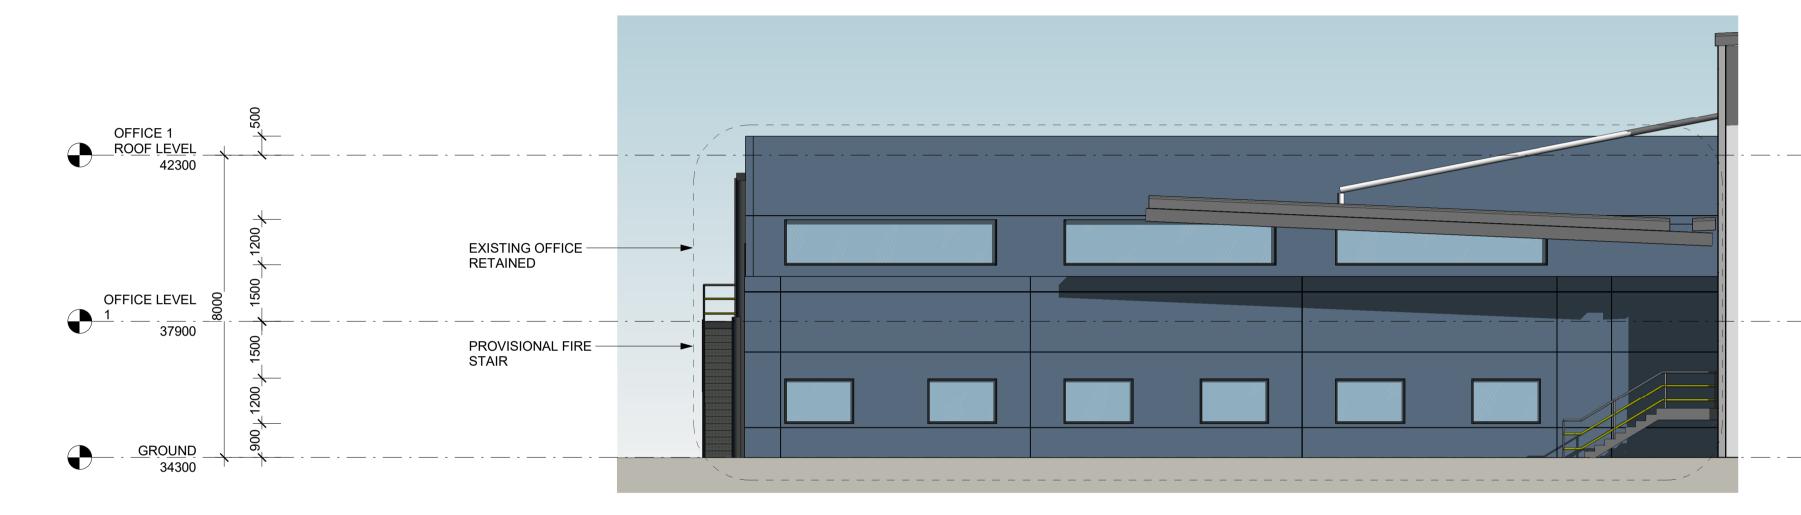

### ARCHITECTURAL DRAWING SCHEDULE

| DRAWING NO. | DRAWING NAME                           | REVISION | <b>ISSUE DATE</b> |
|-------------|----------------------------------------|----------|-------------------|
| A000        | COVER PAGE                             | J        | 25.01.2022        |
| A001        | SITE ANALYSIS                          | F        | 27.07.2021        |
| A002        | DEMOLITION PLAN                        | Н        | 25.01.2022        |
| A003        | PERSPECTIVES                           | К        | 25.01.2022        |
| A004        | SHADOW DIAGRAMS - SUMMER               | G        | 25.01.2022        |
| A005        | SHADOW DIAGRAMS - WINTER               | G        | 25.01.2022        |
| A100        | PROPOSED SITE PLAN                     | S        | 25.01.2022        |
| A101        | WAREHOUSE ROOF PLAN                    | Н        | 25.01.2022        |
| A102        | WAREHOUSE 2 PLAN                       | G        | 25.01.2022        |
| A103        | WAREHOUSE 1 EXPANSION PLAN             | G        | 25.01.2022        |
| A110        | OFFICE 1 PLAN - GROUND FLOOR           | G        | 25.01.2022        |
| A111        | OFFICE 1 PLAN - FIRST FLOOR            | Н        | 25.01.2022        |
| A112        | OFFICE 2A & B PLANS                    | L        | 25.01.2022        |
| A200        | WAREHOUSE ELEVATIONS (NORTH AND SOUTH) | К        | 25.01.2022        |
| A201        | WAREHOUSE ELEVATIONS (EAST AND WEST)   | Н        | 25.01.2022        |
| A202        | OFFICE ELEVATIONS 1                    | G        | 25.01.2022        |
| A203        | OFFICE ELEVATIONS 2A                   | К        | 25.01.2022        |
| A204        | OFFICE ELEVATIONS 2B                   | G        | 25.01.2022        |
| A300        | WAREHOUSE SECTIONS                     | J        | 25.01.2022        |
| A301        | OFFICE 1 SECTIONS                      | F        | 25.01.2022        |
| A302        | OFFICE 2A & 2B - SECTIONS              | F        | 25.01.2022        |
| A400        | SIGNAGE PLAN                           | G        | 25.01.2022        |