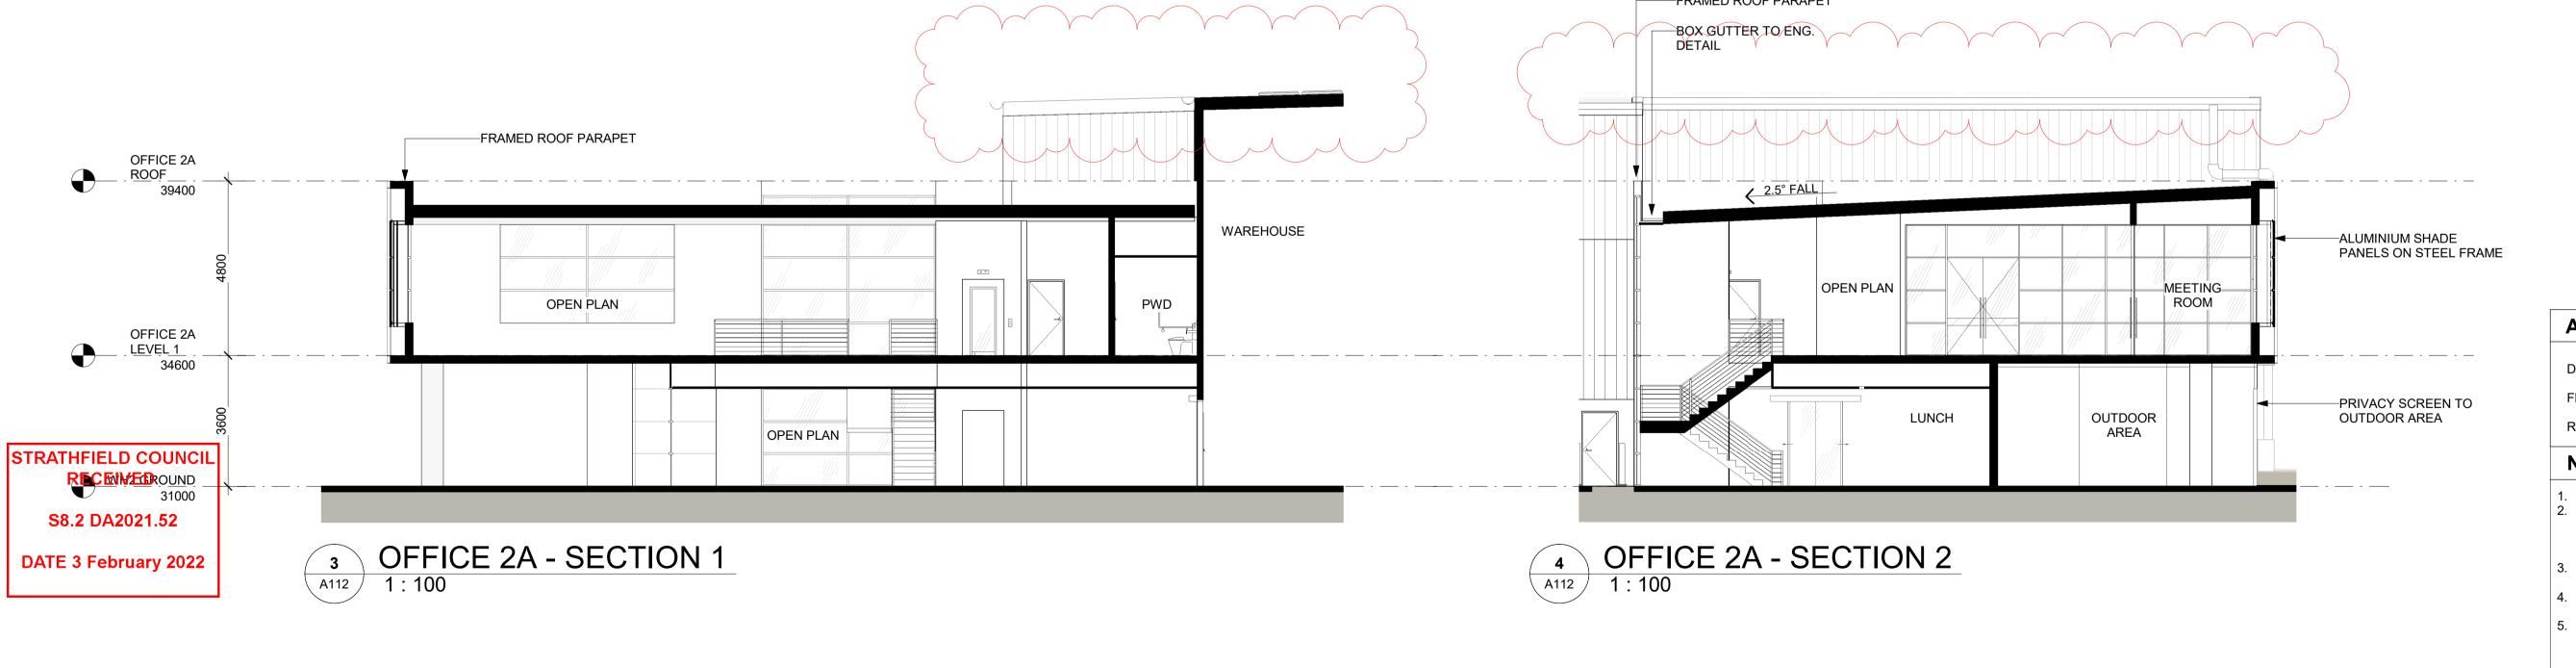

### ARCHITECTURAL DRAWING SCHEDULE

| DRAWING NO. | DRAWING NAME                           | REVISION | <b>ISSUE DATE</b> |
|-------------|----------------------------------------|----------|-------------------|
| A000        | COVER PAGE                             | J        | 25.01.2022        |
| A001        | SITE ANALYSIS                          | F        | 27.07.2021        |
| A002        | DEMOLITION PLAN                        | Н        | 25.01.2022        |
| A003        | PERSPECTIVES                           | К        | 25.01.2022        |
| A004        | SHADOW DIAGRAMS - SUMMER               | G        | 25.01.2022        |
| A005        | SHADOW DIAGRAMS - WINTER               | G        | 25.01.2022        |
| A100        | PROPOSED SITE PLAN                     | S        | 25.01.2022        |
| A101        | WAREHOUSE ROOF PLAN                    | Н        | 25.01.2022        |
| A102        | WAREHOUSE 2 PLAN                       | G        | 25.01.2022        |
| A103        | WAREHOUSE 1 EXPANSION PLAN             | G        | 25.01.2022        |
| A110        | OFFICE 1 PLAN - GROUND FLOOR           | G        | 25.01.2022        |
| A111        | OFFICE 1 PLAN - FIRST FLOOR            | Н        | 25.01.2022        |
| A112        | OFFICE 2A & B PLANS                    | L        | 25.01.2022        |
| A200        | WAREHOUSE ELEVATIONS (NORTH AND SOUTH) | К        | 25.01.2022        |
| A201        | WAREHOUSE ELEVATIONS (EAST AND WEST)   | Н        | 25.01.2022        |
| A202        | OFFICE ELEVATIONS 1                    | G        | 25.01.2022        |
| A203        | OFFICE ELEVATIONS 2A                   | К        | 25.01.2022        |
| A204        | OFFICE ELEVATIONS 2B                   | G        | 25.01.2022        |
| A300        | WAREHOUSE SECTIONS                     | J        | 25.01.2022        |
| A301        | OFFICE 1 SECTIONS                      | F        | 25.01.2022        |
| A302        | OFFICE 2A & 2B - SECTIONS              | F        | 25.01.2022        |
| A400        | SIGNAGE PLAN                           | G        | 25.01.2022        |

NO -A **OPMENT** Ш > Ш 

STRATHFIELD COUNCIL RECEIVED S8.2 DA2021.52

DATE 3 February 2022

| Notes                                                                                                                                   | Issue | Description                 | Date       | Ву | QA |                                           |
|-----------------------------------------------------------------------------------------------------------------------------------------|-------|-----------------------------|------------|----|----|-------------------------------------------|
| -This drawing and design is subject to Reid Campbell (NSW) Pty Ltd                                                                      | Α     | PRELIMINARY ISSUE           | 27.11.2020 | AM | MF | RFIDC                                     |
| copyright and may not be reproduced without prior written consent.                                                                      | В     | FULL SET ISSUE              | 14.12.2020 | AM | MF |                                           |
| -Contractor to verify all dimensions on site before commencing work.                                                                    | С     | FOR COORDINATION            | 17.12.2020 | AM | MF | Architecture, Int                         |
| -Report all discrepancies to project manager prior to construction.                                                                     | D     | DEVELOPMENT APPLICATION 01  | 29.01.2021 | AM | MF | ACN 002 033 801 ABN 2                     |
| -Figured dimensions to be taken in preference to scaled drawings.<br>-All work is to conform to relevant Australian Standards and other | E     | REVISED DA                  | 17.06.2021 | AM | MF |                                           |
| Codes as applicable, together with other Authorities' requirements and                                                                  | F     | REVISED DA                  | 21.06.2021 | AM | MF | Level 15, 124 Walke<br>North Sydney NSW 2 |
| regulations.                                                                                                                            | G     | FOR INFORMATION             | 27.07.2021 | AM | MF | , ,                                       |
| 5                                                                                                                                       | Н     | DA - Revised Ex Ridge Level | 03.11.2021 | AM | MF | Tel: 61 02 9954 5011                      |
| Michael Morony NSWARB No. 8218                                                                                                          | J     | DA - S8.2 APPLICATION       | 25.01.2022 | AM | MF | Fax: 61 02 9954 4946                      |
|                                                                                                                                         |       |                             |            |    |    |                                           |