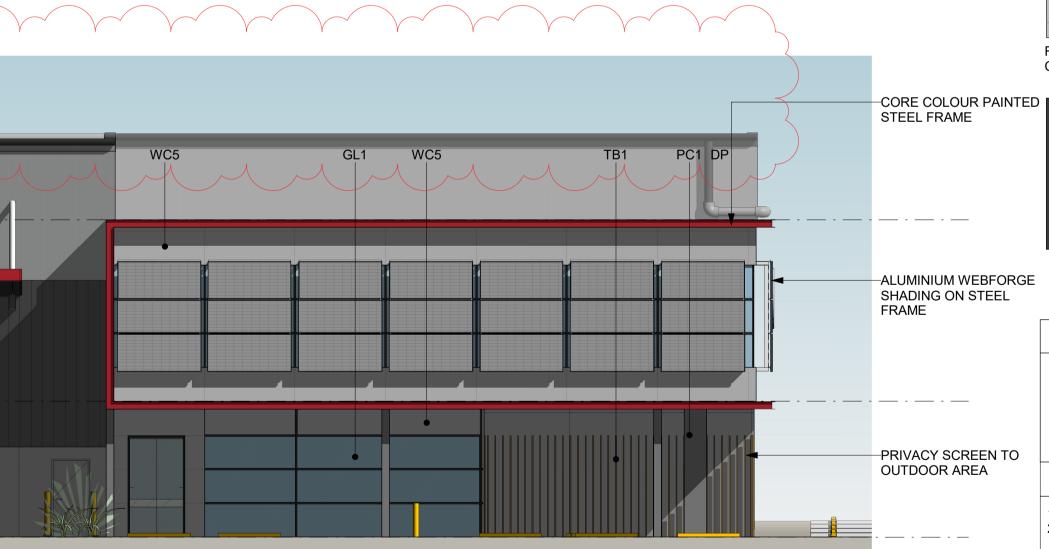

|                          |
|                                                                                |                           |                                                                                                        |                                                                                                                                            |                          |
| Drawn Checked PRINT DATE                                                       | N/A                       | sheet NUMBER 1190038                                                                                   | ٨٥٥٦                                                                                                                                       | ISSUE                    |





STRATHFIELD COUNCIL RECEIVED

A112

1:100

S8.2 DA2021.52

DATE 3 February 2022

| Notes                                                                                                                                    | Issue | Description                | Date       | By | QA |                                                     |
|------------------------------------------------------------------------------------------------------------------------------------------|-------|----------------------------|------------|----|----|-----------------------------------------------------|
| This drawing and design is subject to Reid Campbell (NSW) Pty Ltd                                                                        | Α     | FULL SET ISSUE             | 14.12.2020 | AM | MF | REID