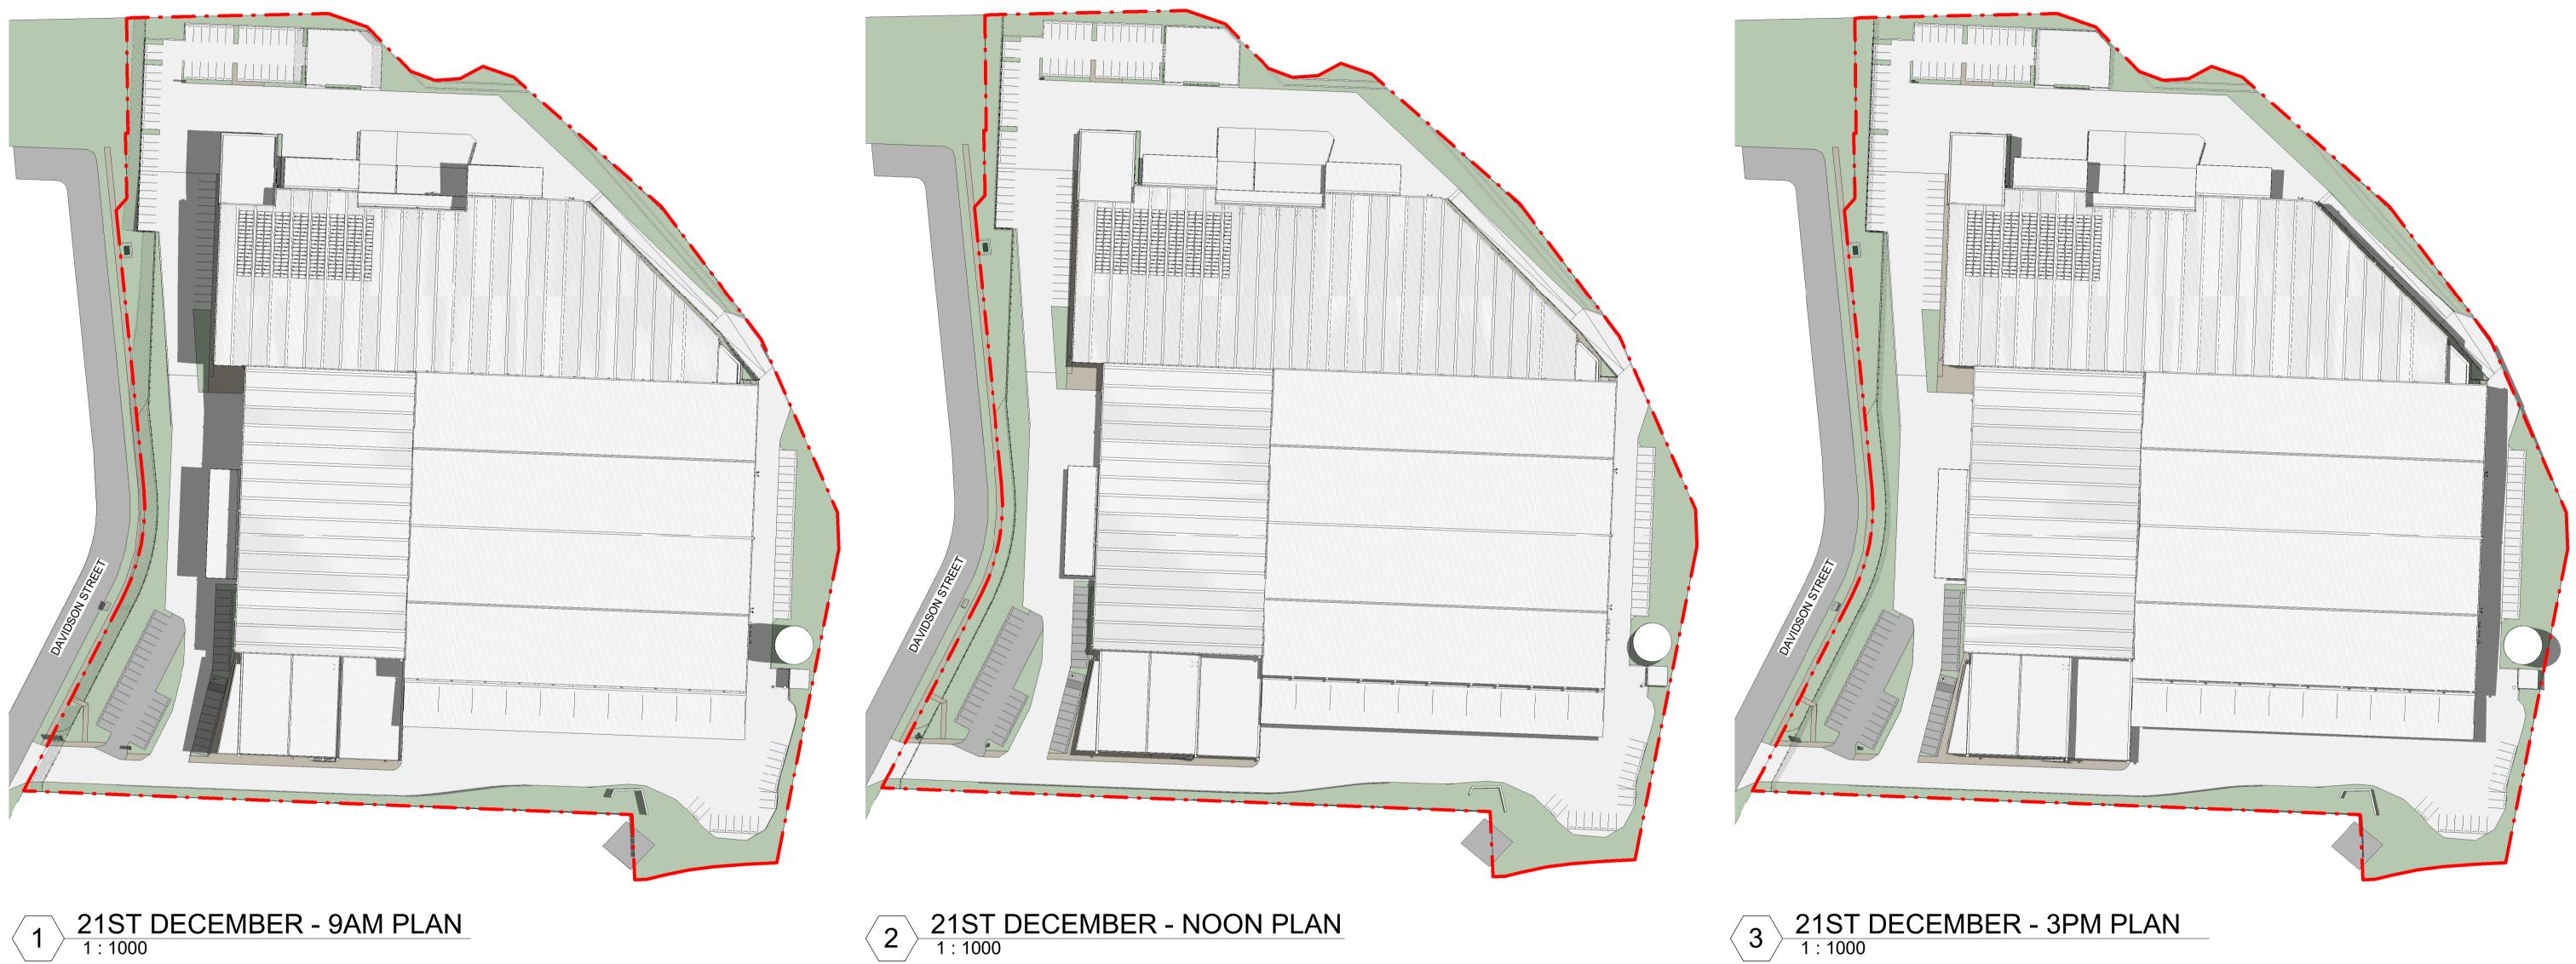

-------|---------|
| LOPN   | D INDUSTRIAL<br>/ENT  |             | PERSPECTIVES                                                         |         |
| 401050 | ON ST GREENACRE NSW   | N/A         |                                                                      |         |
|        | 1                     |             | SHEET NUMBER                                                         | ISSUE   |
| hecked | PRINT DATE            |             | 1190038 A003                                                         | K       |
| MF     | 25/01/2022 1:10:09 PM |             | 1190030_A003                                                         | r\      |
|        |                       |             | BIM 360://1190038_FIFE_Davidson St Chullora/1190038_FIFE CHULLORA_DA | R19.rvt |



### 21ST DECEMBER - 9AM PLAN 1:1000 〔1〕

# STRATHFIELD COUNCIL RECEIVED

S8.2 DA2021.52

DATE 3 February 2022

| Notes                                                                                                                                 | Issue | Description                | Date       | Ву | QA |                                                                |
|---------------------------------------------------------------------------------------------------------------------------------------|-------|----------------------------|------------|----|----|----------------------------------------------------------------|
| -This drawing and design is subject to Reid Campbell (NSW) Pty Ltd                                                                    | Α     | PRELIMINARY ISS