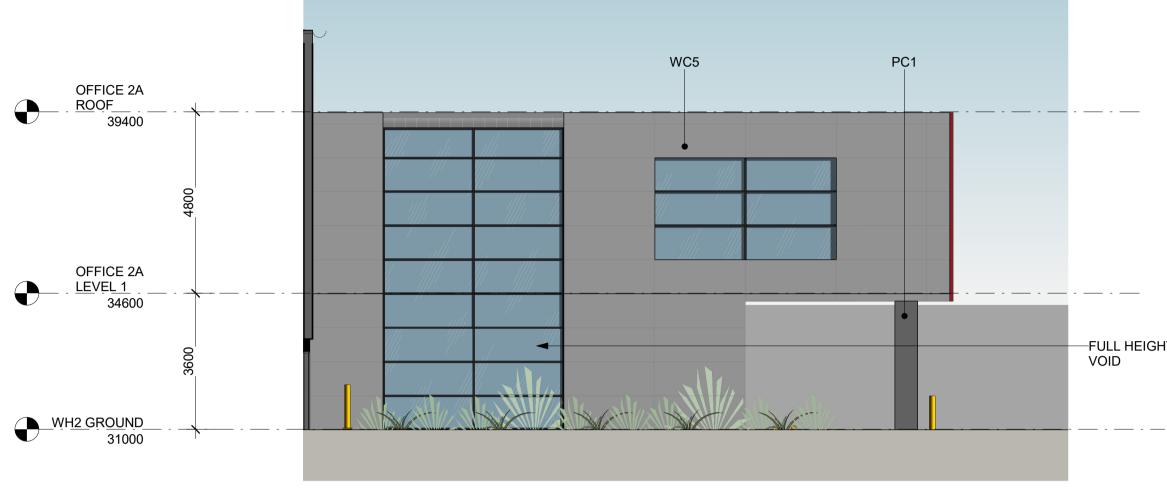

ATIONS 1                                                   |                                                                                               |
| N/A         | SHEET NUMBER<br>1190038_ A20                                                                                                      | )2                                                         | ISSUE<br>G                                                                                    |
|             | BIM 360://1190038_FIFE_Dav                                                                                                        | idson St Chullora/1190038_FI                               | FE CHULLORA_DA_R19.rv                                                                         |

PRECAST PANEL PAINTED 'BASALT'







| Notes                                                                                                                                   | Issue | Description                | Date       |    | QA |                                                                |
|-----------------------------------------------------------------------------------------------------------------------------------------|-------|----------------------------|------------|----|----|----------------------------------------------------------------|
| -This drawing and design is subject to Reid Campbell (NSW) Pty Ltd                                                                      | А     | OFFICE 3 DRAFT             | 10.12.2020 | AM | MF | REIDCAMPBELL                                                   |