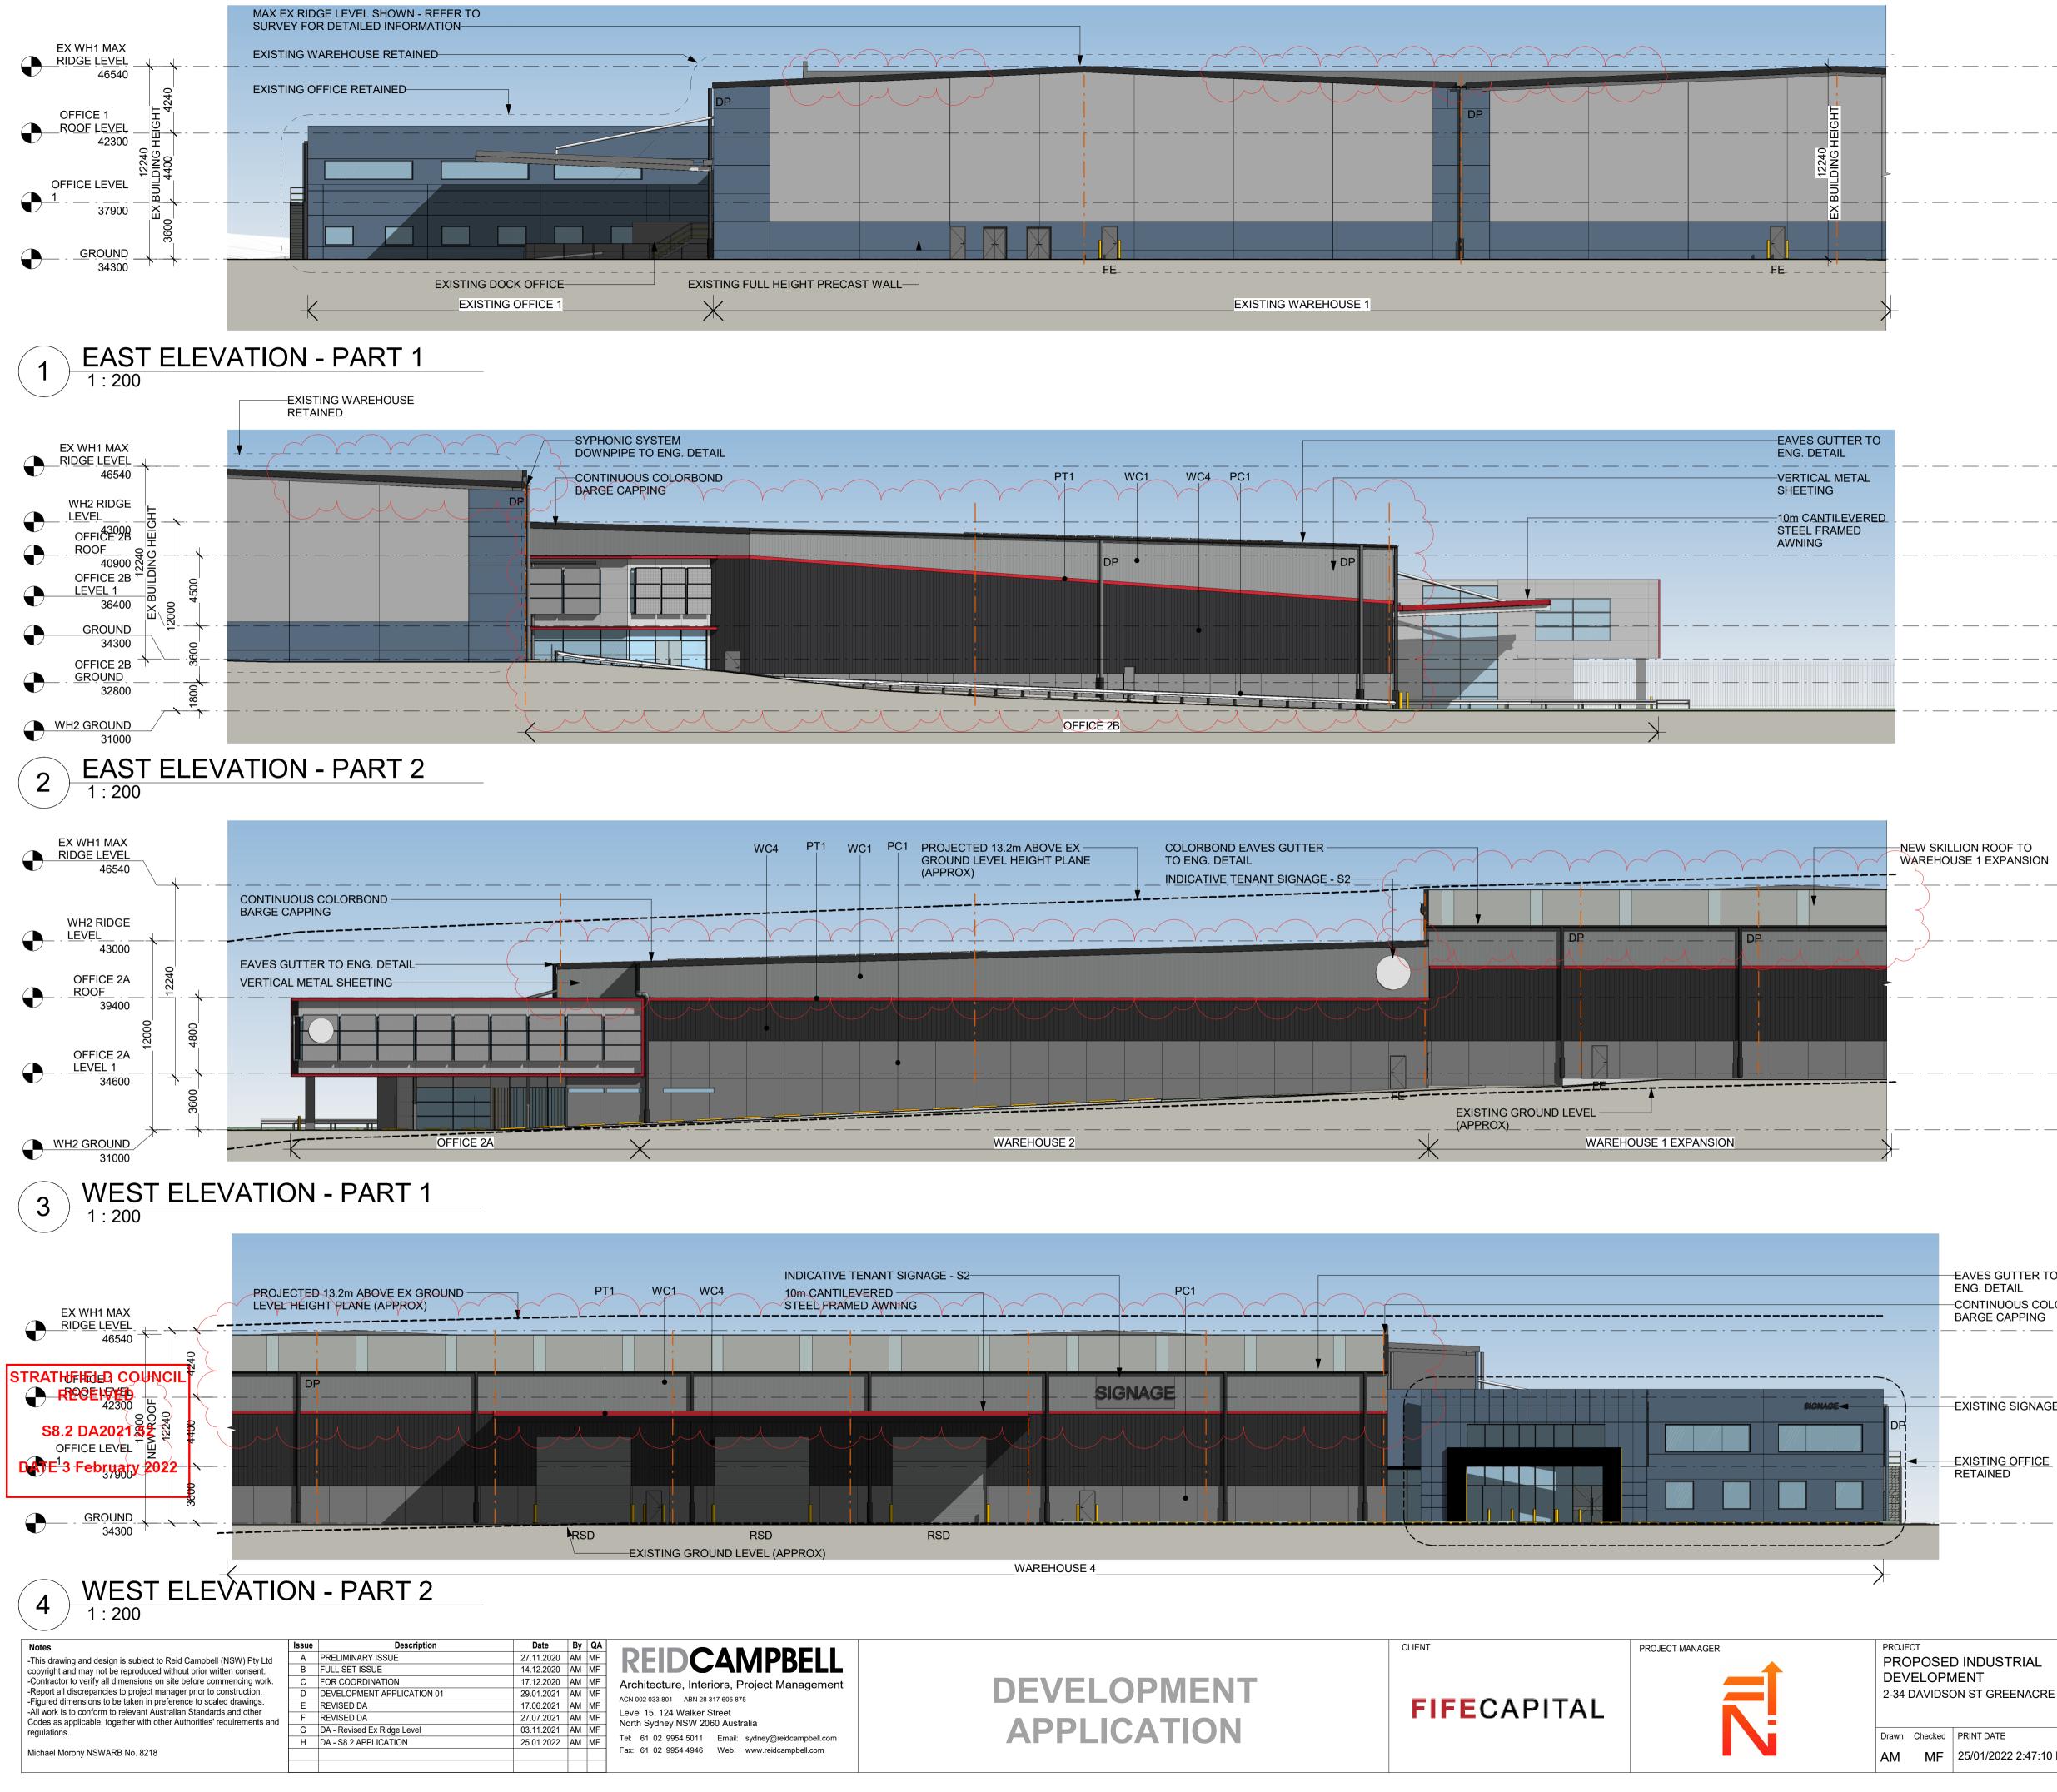

NO -A **OPMENT** Ш > Ш 

STRATHFIELD COUNCIL RECEIVED S8.2 DA2021.52

DATE 3 February 2022

| Notes                                                                                                                                   | Issue | Description                 | Date       | Ву | QA |                                           |
|-----------------------------------------------------------------------------------------------------------------------------------------|-------|-----------------------------|------------|----|----|-------------------------------------------|
| -This drawing and design is subject to Reid Campbell (NSW) Pty Ltd                                                                      | Α     | PRELIMINARY ISSUE           | 27.11.2020 | AM | MF | RFIDC                                     |
| copyright and may not be reproduced without prior written consent.                                                                      | В     | FULL SET ISSUE              | 14.12.2020 | AM | MF |                                           |
| -Contractor to verify all dimensions on site before commencing work.                                                                    | С     | FOR COORDINATION            | 17.12.2020 | AM | MF | Architecture, Int                         |
| -Report all discrepancies to project manager prior to construction.                                                                     | D     | DEVELOPMENT APPLICATION 01  | 29.01.2021 | AM | MF | ACN 002 033 801 ABN 2                     |
| -Figured dimensions to be taken in preference to scaled drawings.<br>-All work is to conform to relevant Australian Standards and other | E     | REVISED DA                  | 17.06.2021 | AM | MF |                                           |
| Codes as applicable, together with other Authorities' requirements and                                                                  | F     | REVISED DA                  | 21.06.2021 | AM | MF | Level 15, 124 Walke<br>North Sydney NSW 2 |
| regulations.                                                                                                                            | G     | FOR INFORMATION             | 27.07.2021 | AM | MF | , ,                                       |
| 5                                                                                                                                       | Н     | DA - Revised Ex Ridge Level | 03.11.2021 | AM | MF | Tel: 61 02 9954 5011                      |
| Michael Morony NSWARB No. 8218                                                                                                          | J     | DA - S8.2 APPLICATION       | 25.01.2022 | AM | MF | Fax: 61 02 9954 4946                      |
|                                                                                                                                         |       |                             |            |    |    |                                           |