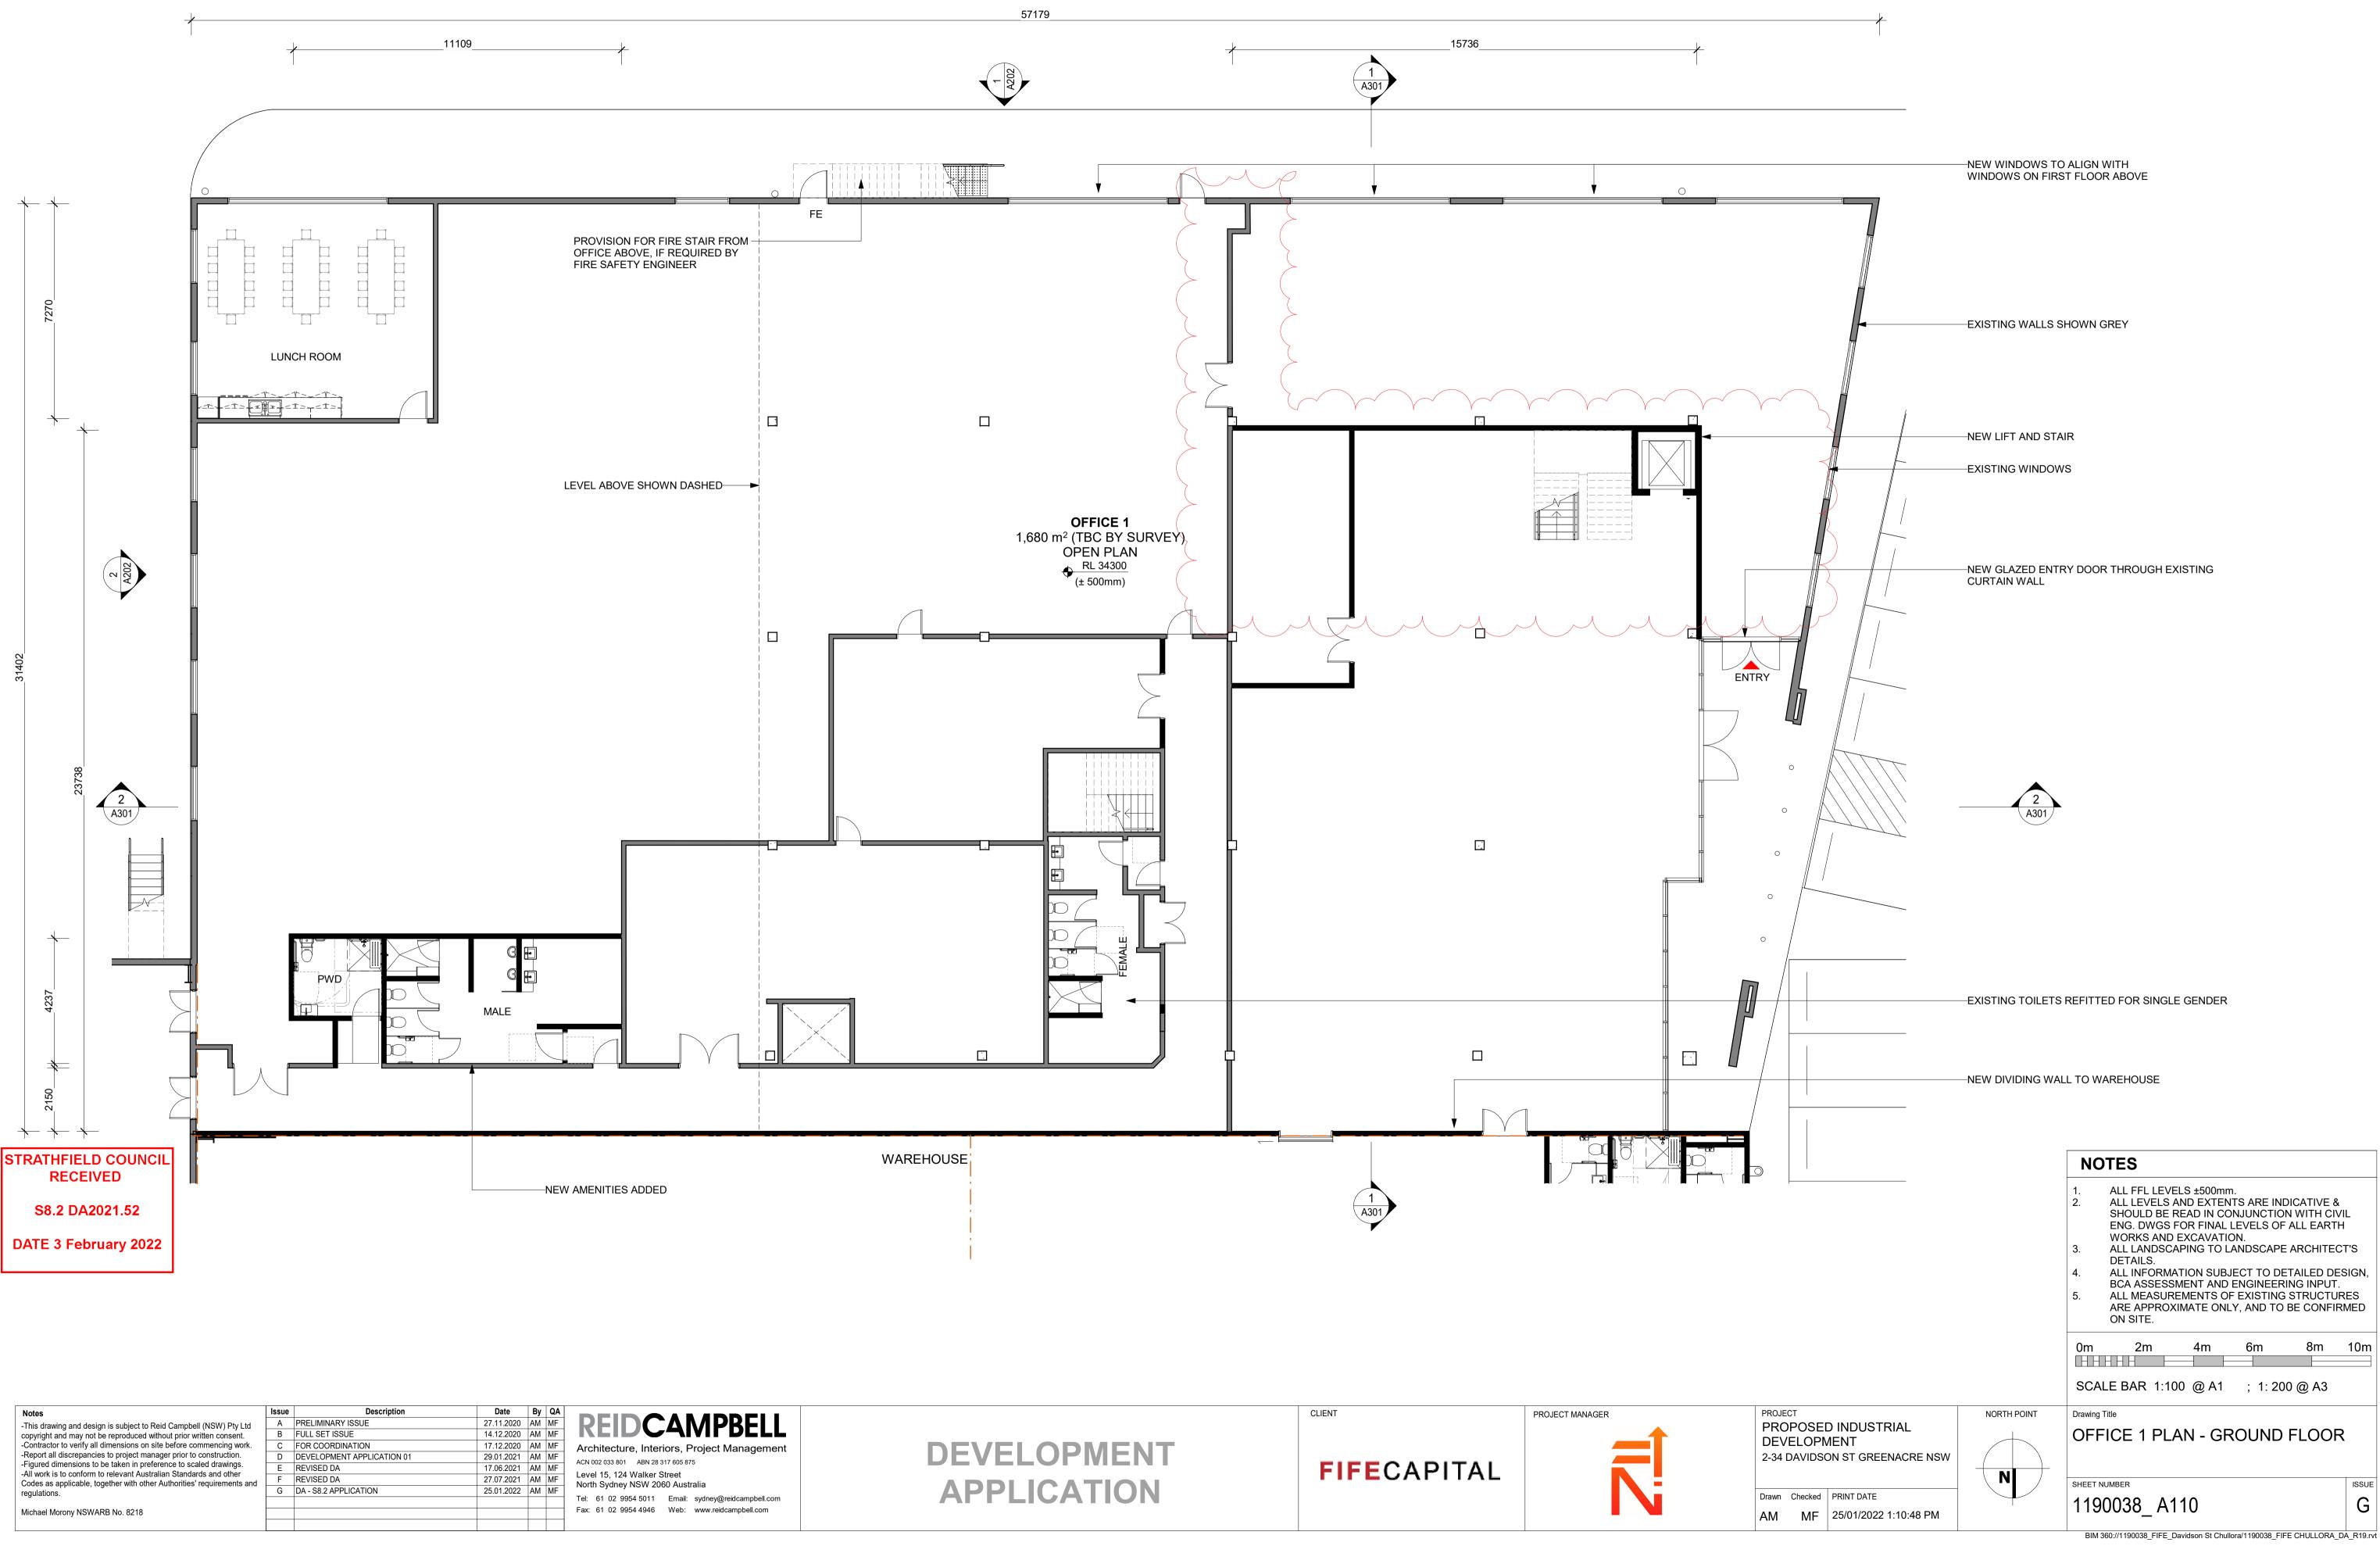

|                              |                |                                                                                                                                                                  | 3                                                                                                                                                                                                                        | ISSUE<br>G               |

(1 (A300)

LEVEL ABOVE SHOWN DASHED



| Notes                                                                                                                                   | Issue | Description                | Date       | By | QA A A A A A A A A A A A A A A A A A A                            |
|-----------------------------------------------------------------------------------------------------------------------------------------|-------|----------------------------|------------|----|-------------------------------------------------------------------|
| -This drawing and design is subject to Reid Campbell (NSW) Pty Ltd                                                                      | Α     | PRELIMINARY ISSUE          | 27.11.2020 | AM |                                                                   |
| copyrig