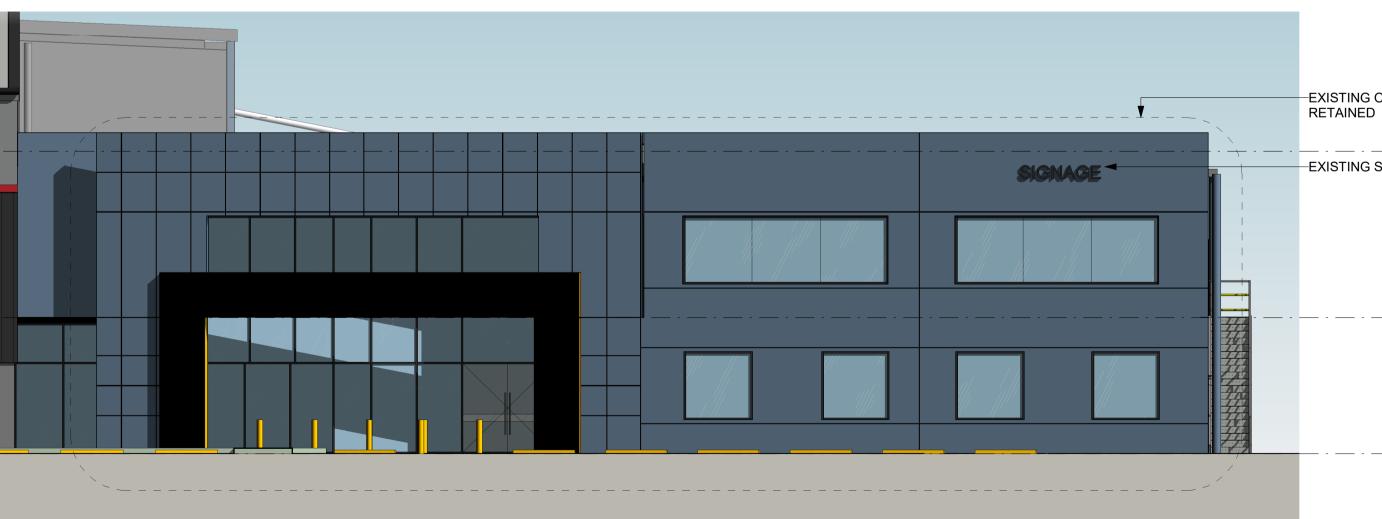

|  |  |  |  |  |  |
| ecked<br>MF | PRINT DATE<br>25/01/2022 2:47:10 PM                          |             | SHEET NUMBER     ISS       1190038_A201     I                                                                                                                                                                                                                                                                                                                                                                                        |                                                                  |  |  |  |  |  |  |

### NEW SKILLION ROOF TO WAREHOUSE 1 EXPANSION

| <br> | <br> |  |
|------|------|--|
|      | <br> |  |
| <br> | <br> |  |
|      |      |  |
| <br> | <br> |  |











### **OFFICE 1 WEST ELEVATION** 3 OFFIC A111 1 : 100

| Notes                                                                                                                                   | Issue | Description                | Date       | By | QA |                                                                |
|-----------------------------------------------------------------------------------------------------------------------------------------|-------|----------------------------|------------|----|----|----------------------------------------------------------------|
| -This drawing and design is subject to Reid Campbell (NSW) Pty Ltd                                                                      | А     | FULL SET ISSUE             | 14.12.2020 | AM | MF | REIDCAMPBELL