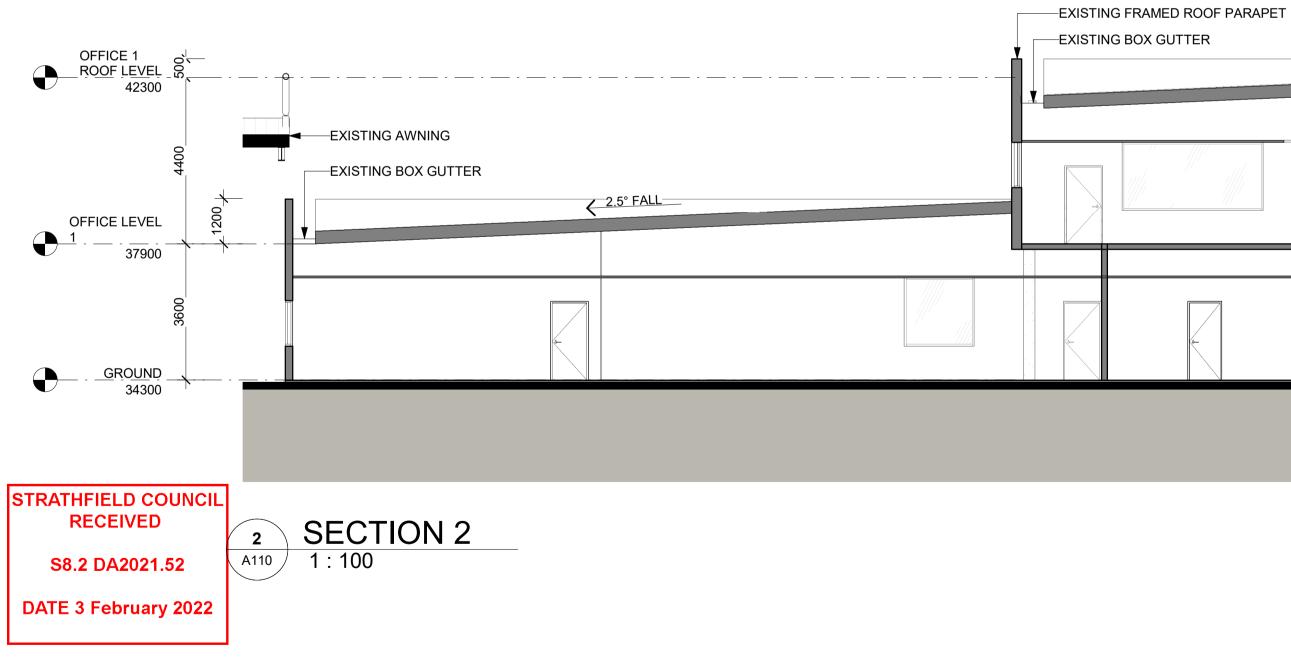

NO -A **OPMENT** Ш > Ш 

STRATHFIELD COUNCIL RECEIVED S8.2 DA2021.52

DATE 3 February 2022

| Notes                                                                                                                                   | Issue | Description                 | Date       | Ву | QA |                                           |
|-----------------------------------------------------------------------------------------------------------------------------------------|-------|-----------------------------|------------|----|----|-------------------------------------------|
| -This drawing and design is subject to Reid Campbell (NSW) Pty Ltd                                                                      | Α     | PRELIMINARY ISSUE           | 27.11.2020 | AM | MF | RFIDC                                     |
| copyright and may not be reproduced without prior written consent.                                                                      | В     | FULL SET ISSUE              | 14.12.2020 | AM | MF |                                           |
| -Contractor to verify all dimensions on site before commencing work.                                                                    | С     | FOR COORDINATION            | 17.12.2020 | AM | MF | Architecture, Int                         |
| -Report all discrepancies to project manager prior to construction.                                                                     | D     | DEVELOPMENT APPLICATION 01  | 29.01.2021 | AM | MF | ACN 002 033 801 ABN 2                     |
| -Figured dimensions to be taken in preference to scaled drawings.<br>-All work is to conform to relevant Australian Standards and other | E     | REVISED DA                  | 17.06.2021 | AM | MF |                                           |
| Codes as applicable, together with other Authorities' requirements and                                                                  | F     | REVISED DA                  | 21.06.2021 | AM | MF | Level 15, 124 Walke<br>North Sydney NSW 2 |
| regulations.                                                                                                                            | G     | FOR INFORMATION             | 27.07.2021 | AM | MF | , ,                                       |
| 5                                                                                                                                       | Н     | DA - Revised Ex Ridge Level | 03.11.2021 | AM | MF | Tel: 61 02 9954 5011                      |
| Michael Morony NSWARB No. 8218                                                                                                          | J     | DA - S8.2 APPLICATION       | 25.01.2022 | AM | MF | Fax: 61 02 9954 4946                      |
|                                                                                                                                         |       |                             |            |    |    |                                           |