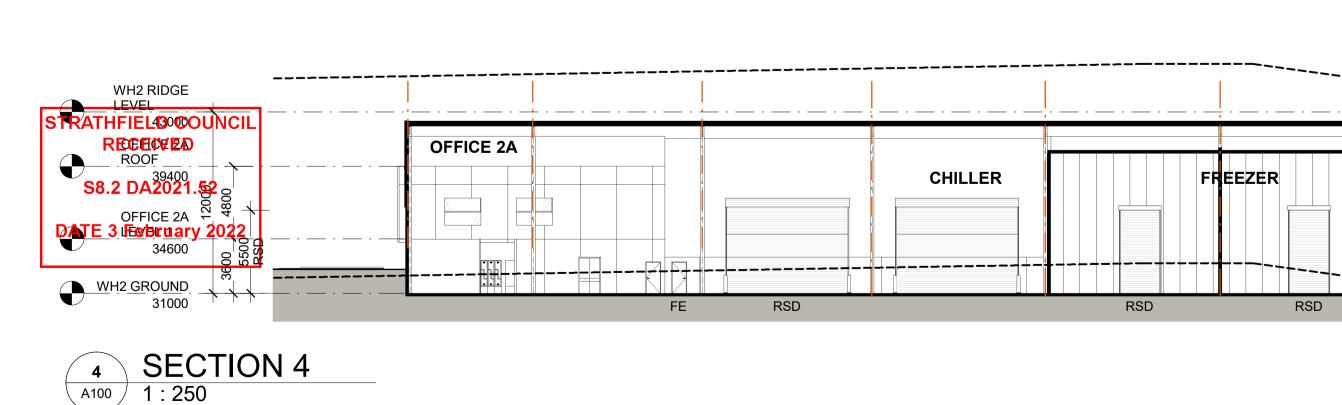

NO -A **OPMENT** Ш > Ш 

STRATHFIELD COUNCIL RECEIVED S8.2 DA2021.52

DATE 3 February 2022

| Notes                                                                                                                                   | Issue | Description                 | Date       | Ву | QA |                                           |
|-----------------------------------------------------------------------------------------------------------------------------------------|-------|-----------------------------|------------|----|----|-------------------------------------------|
| -This drawing and design is subject to Reid Campbell (NSW) Pty Ltd                                                                      | Α     | PRELIMINARY ISSUE           | 27.11.2020 | AM | MF | RFIDC                                     |
| copyright and may not be reproduced without prior written consent.                                                                      | В     | FULL SET ISSUE              | 14.12.2020 | AM | MF |                                           |
| -Contractor to verify all dimensions on site before commencing work.                                                                    | С     | FOR COORDINATION            | 17.12.2020 | AM | MF | Architecture, Int                         |
| -Report all discrepancies to project manager prior to construction.                                                                     | D     | DEVELOPMENT APPLICATION 01  | 29.01.2021 | AM | MF | ACN 002 033 801 ABN 2                     |
| -Figured dimensions to be taken in preference to scaled drawings.<br>-All work is to conform to relevant Australian Standards and other | E     | REVISED DA                  | 17.06.2021 | AM | MF |                                           |
| Codes as applicable, together with other Authorities' requirements and                                                                  | F     | REVISED DA                  | 21.06.2021 | AM | MF | Level 15, 124 Walke<br>North Sydney NSW 2 |
| regulations.                                                                                                                            | G     | FOR INFORMATION             | 27.07.2021 | AM | MF | , ,                                       |
| 5                                                                                                                                       | Н     | DA - Revised Ex Ridge Level | 03.11.2021 | AM | MF | Tel: 61 02 9954 5011                      |
| Michael Morony NSWARB No. 8218                                                                                                          | J     | DA - S8.2 APPLICATION       | 25.01.2022 | AM | MF | Fax: 61 02 9954 4946                      |
|                                                                                                                                         |       |                             |            |    |    |                                           |