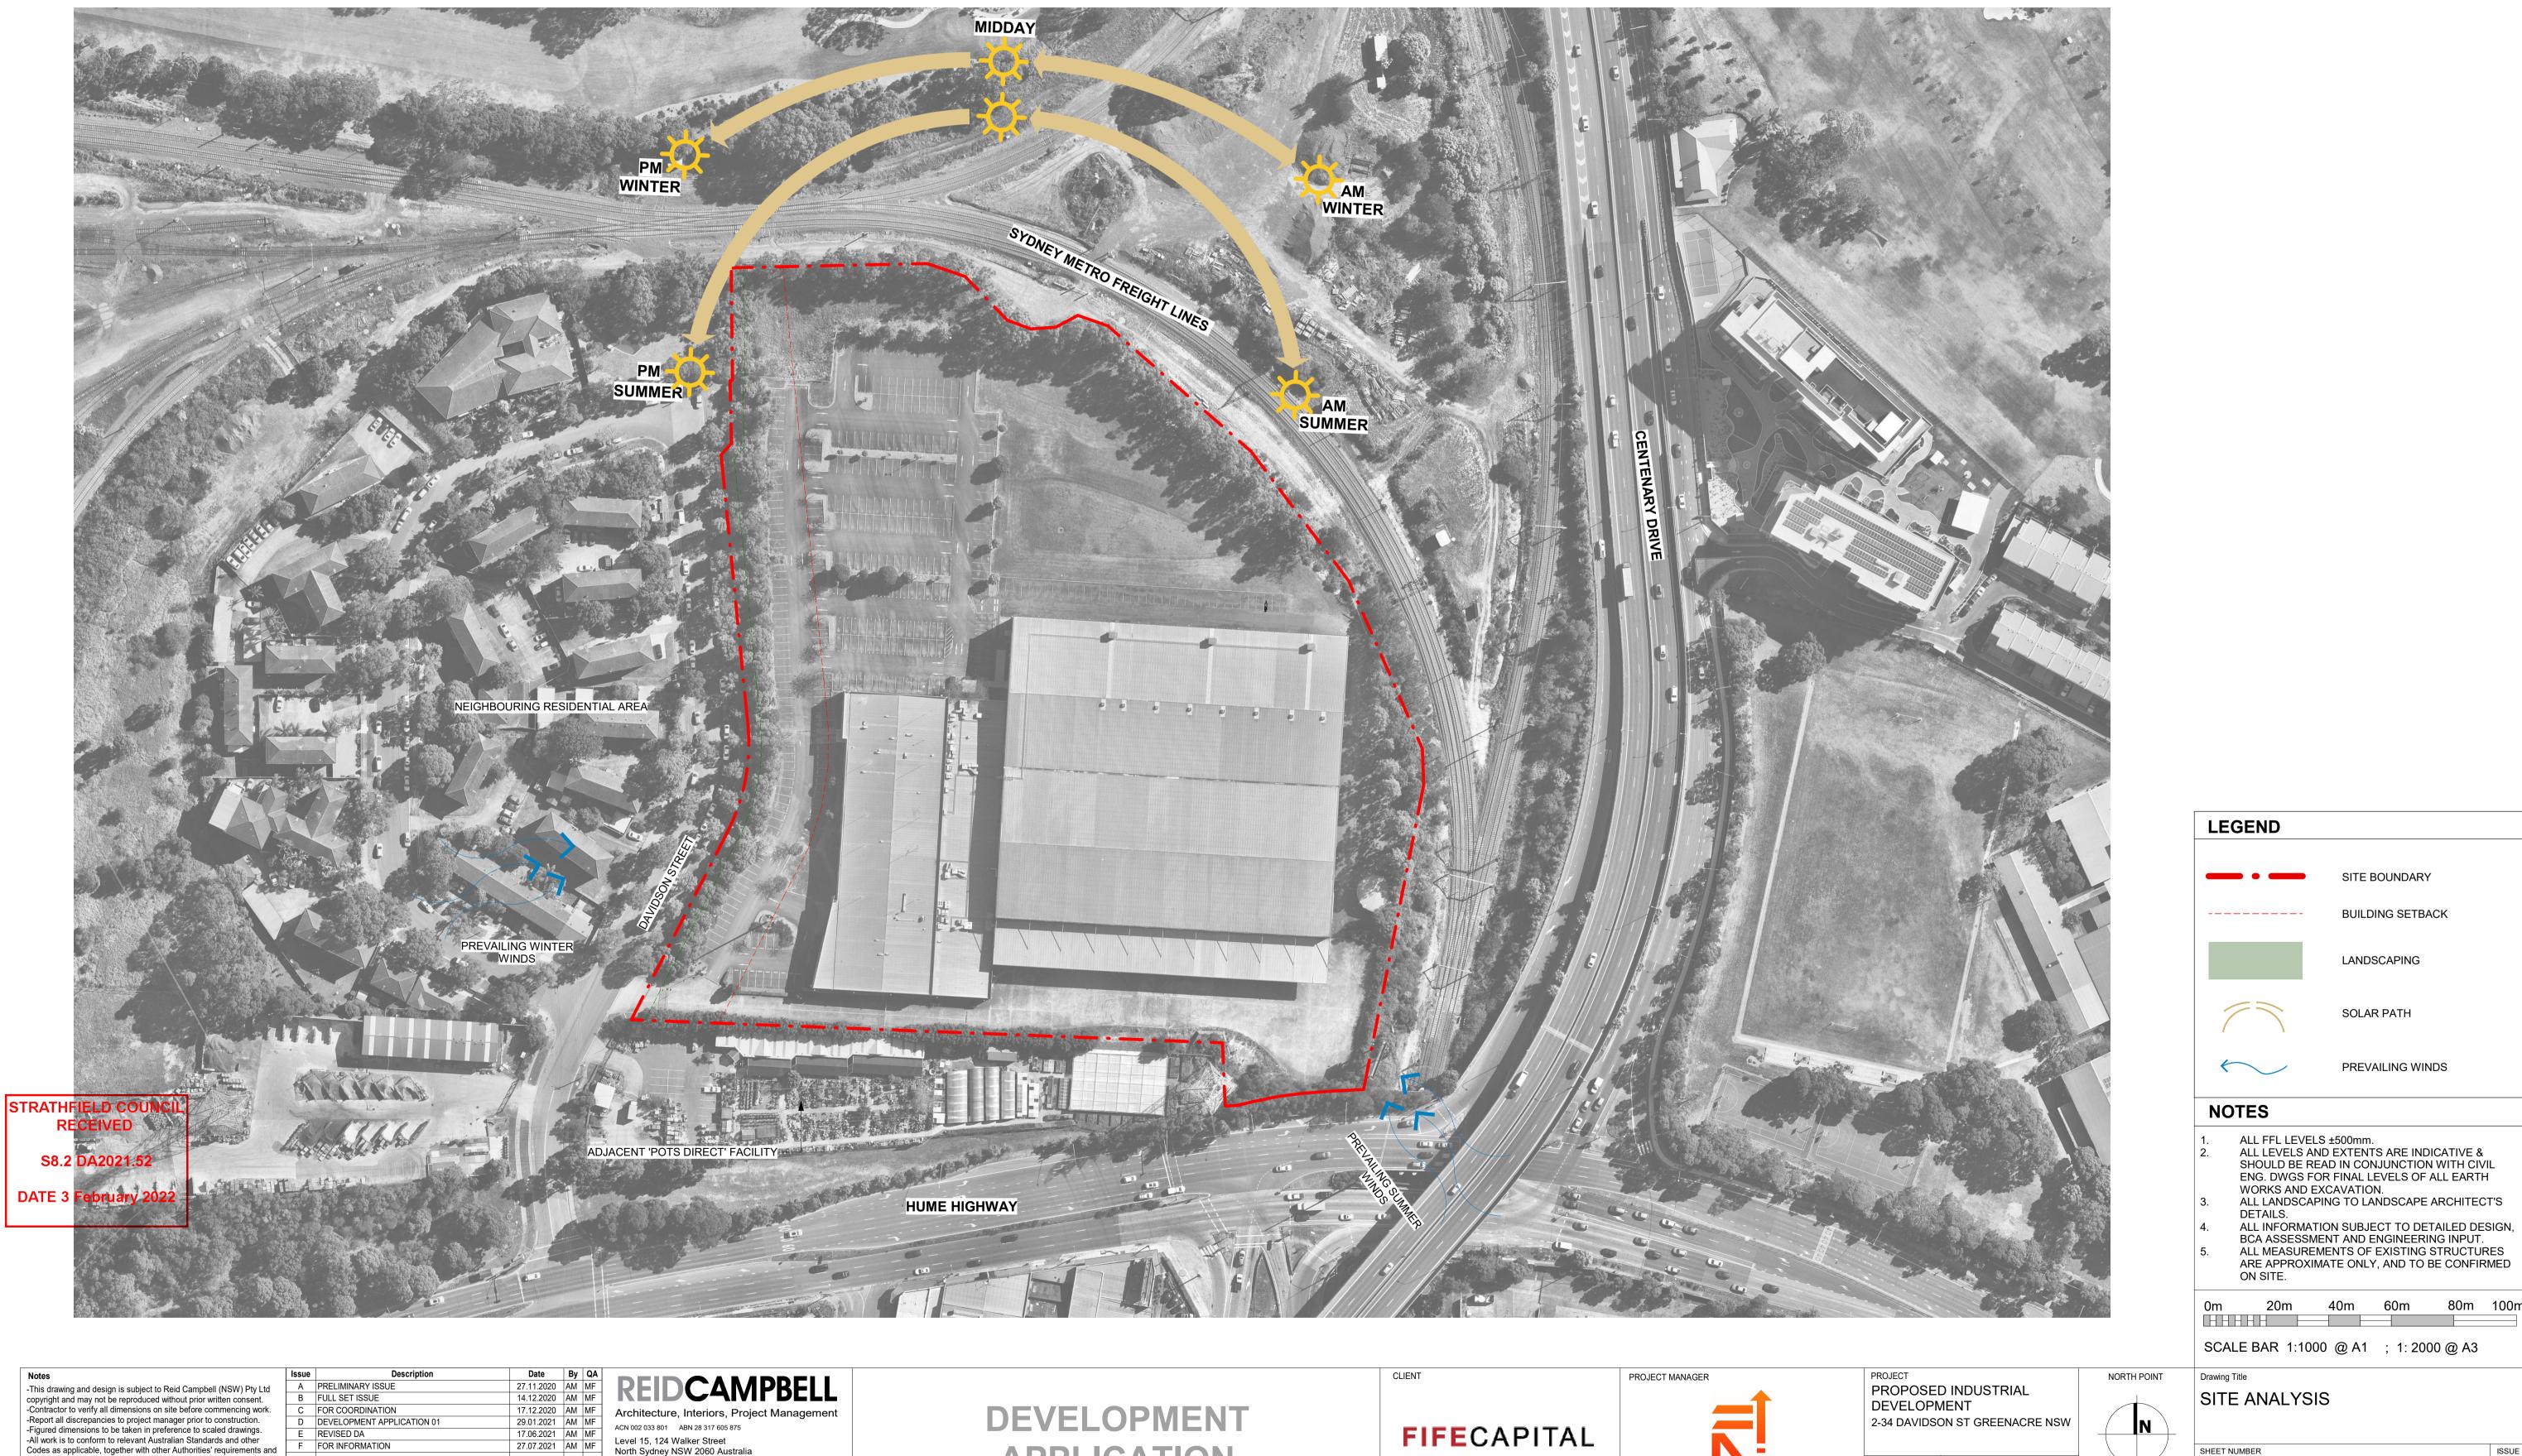

### CONTEXT PLAN

**FIFE**CAPITAL

CLIENT

AM MF 25/01/2022 1:10:04 PM

PROPOSED INDUSTRIAL DEVELOPMENT 2-34 DAVIDSON ST GREENACRE NSW

Drawing Title COVER PAGE

SHEET NUMBER

1190038\_ A000