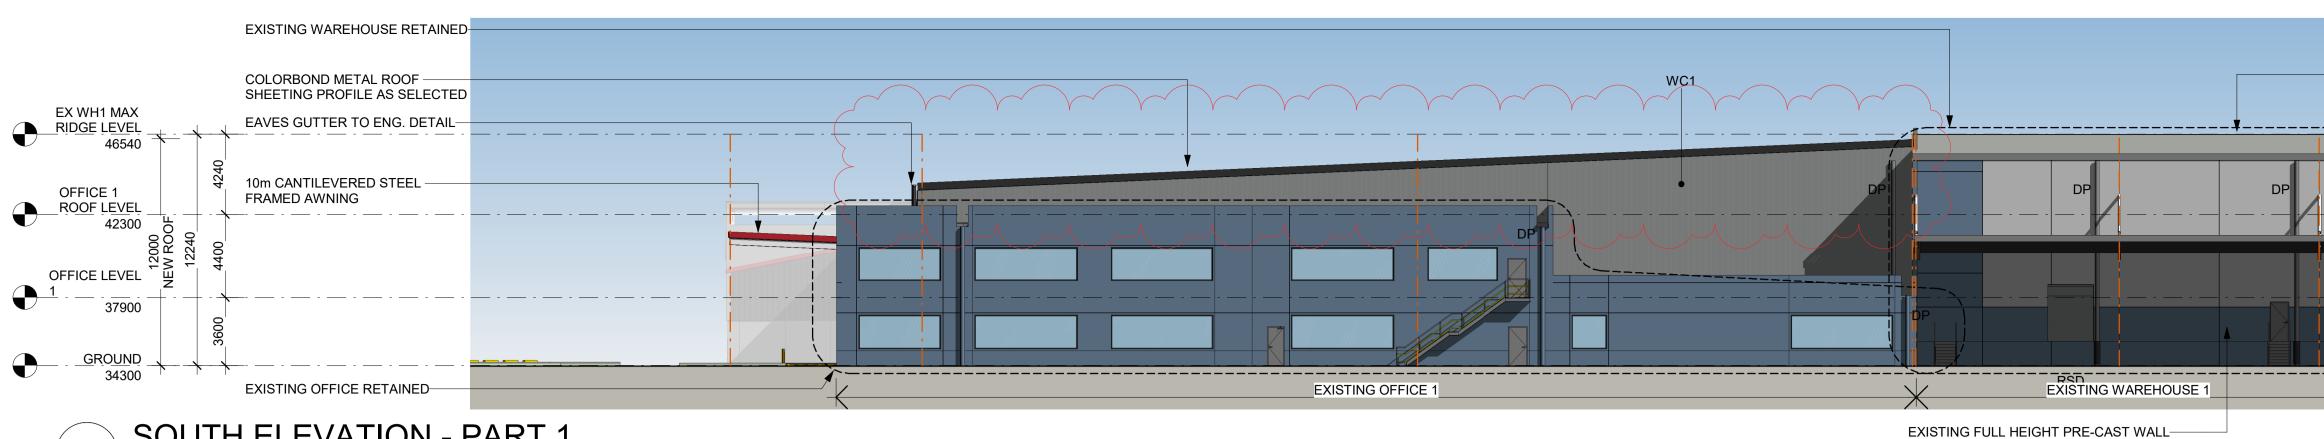

|
| Drawn Checked | PRINT DATE<br>25/01/2022 1:10:49 PM         | N | SHEET NUMBER ISSUE 1190038_A111 H                                                                                                                                                                                                                                                                                                                                                                                                                                                                                                                                     |









2

1:200







DP

-EXISTING PROFILED METAL ROOF SHEETING -EXISTING EAVES GUTTER -EXISTING 10m CANTILEVERED STEEL FRAMED AWNING -VERTICAL METAL SHEETING

EXISTING WAREHOUSE RETAINED

-EXISTING FULL HEIGHT PRE-CAST WALL







'SHALE GREY'



COLORBOND CLADDING CORE COLOUR





SHEETING 'SHALE GREY





METAL SHEETING 'WINDSPRAY'



TINTED CLEAR VISION GLAZING (LOW REFL.)



Κ











COLORBOND CLADDING CORE COLOUR



COLORBOND CLADDING 'MONUMENT'



FIBRE CEMENT CLADDING, OR SIMILAR



PRECAST PANEL PAINTED 'BASALT'







METAL SHEETING 'WINDSPRAY'



TINTED CLEAR VISION GLAZING (LOW REFL.)



SPANDREL SHADOWBOX GLAZING (LOW REFL.)





'FIFE RED'

|             |                                                              |             | ABBREVIATION