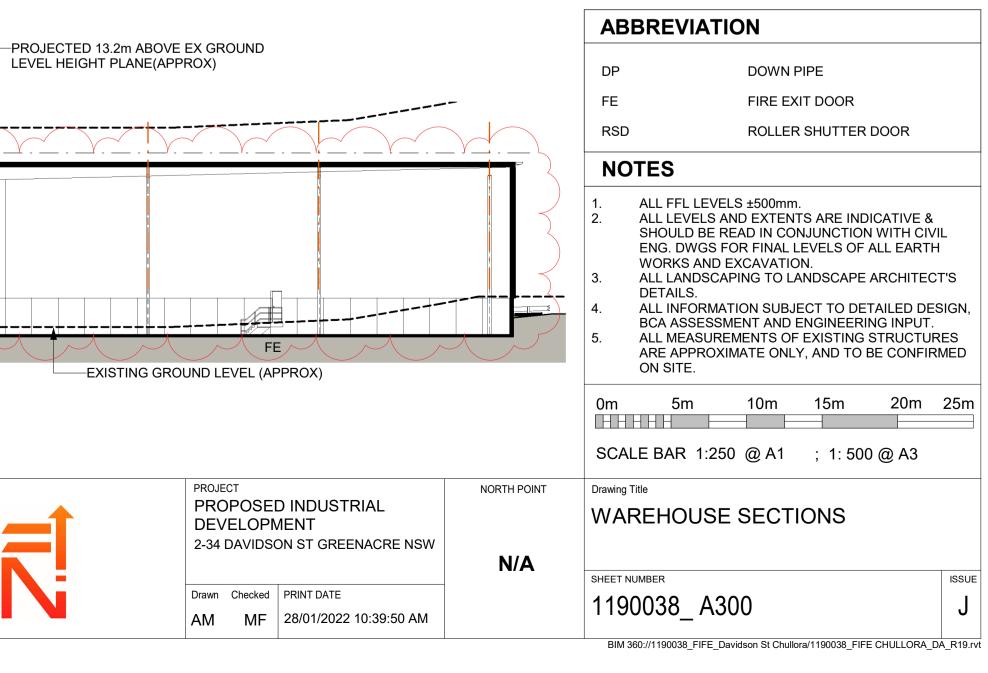

### ARCHITECTURAL DRAWING SCHEDULE

| DRAWING NO. | DRAWING NAME                           | REVISION | <b>ISSUE DATE</b> |
|-------------|----------------------------------------|----------|-------------------|
| A000        | COVER PAGE                             | J        | 25.01.2022        |
| A001        | SITE ANALYSIS                          | F        | 27.07.2021        |
| A002        | DEMOLITION PLAN                        | Н        | 25.01.2022        |
| A003        | PERSPECTIVES                           | К        | 25.01.2022        |
| A004        | SHADOW DIAGRAMS - SUMMER               | G        | 25.01.2022        |
| A005        | SHADOW DIAGRAMS - WINTER               | G        | 25.01.2022        |
| A100        | PROPOSED SITE PLAN                     | S        | 25.01.2022        |
| A101        | WAREHOUSE ROOF PLAN                    | Н        | 25.01.2022        |
| A102        | WAREHOUSE 2 PLAN                       | G        | 25.01.2022        |
| A103        | WAREHOUSE 1 EXPANSION PLAN             | G        | 25.01.2022        |
| A110        | OFFICE 1 PLAN - GROUND FLOOR           | G        | 25.01.2022        |
| A111        | OFFICE 1 PLAN - FIRST FLOOR            | Н        | 25.01.2022        |
| A112        | OFFICE 2A & B PLANS                    | L        | 25.01.2022        |
| A200        | WAREHOUSE ELEVATIONS (NORTH AND SOUTH) | К        | 25.01.2022        |
| A201        | WAREHOUSE ELEVATIONS (EAST AND WEST)   | Н        | 25.01.2022        |
| A202        | OFFICE ELEVATIONS 1                    | G        | 25.01.2022        |
| A203        | OFFICE ELEVATIONS 2A                   | К        | 25.01.2022        |
| A204        | OFFICE ELEVATIONS 2B                   | G        | 25.01.2022        |
| A300        | WAREHOUSE SECTIONS                     | J        | 25.01.2022        |
| A301        | OFFICE 1 SECTIONS                      | F        | 25.01.2022        |
| A302        | OFFICE 2A & 2B - SECTIONS              | F        | 25.01.2022        |
| A400        | SIGNAGE PLAN                           | G        | 25.01.2022        |