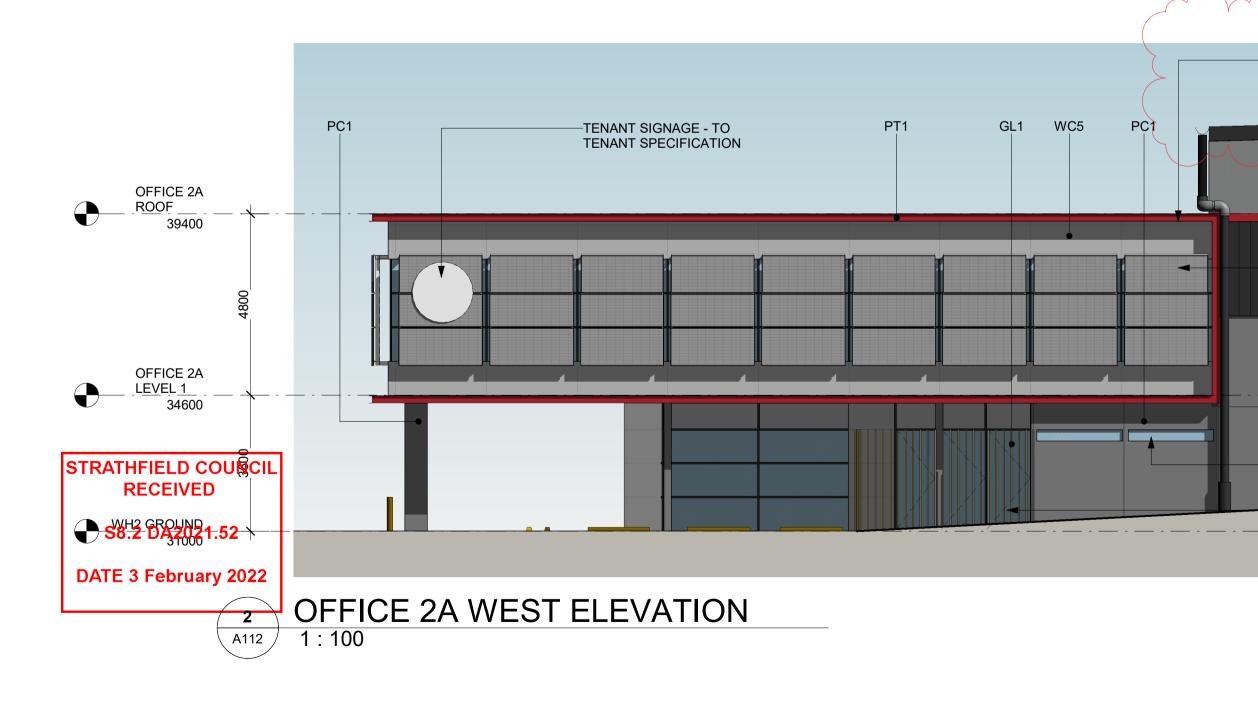

NS 1                                                   |                                                                                               |
| N/A         | SHEET NUMBER<br>1190038_ A20                                                                                                      | )2                                                         | ISSUE<br>G                                                                                    |
|             | BIM 360://1190038_FIFE_Dav                                                                                                        | idson St Chullora/1190038_FI                               | FE CHULLORA_DA_R19.rv                                                                         |

PRECAST PANEL PAINTED 'BASALT'







| Notes                                                                                                                                   | Issue | Description                | Date       |    | QA |                                                                |
|-----------------------------------------------------------------------------------------------------------------------------------------|-------|----------------------------|------------|----|----|----------------------------------------------------------------|
| -This drawing and design is subject to Reid Campbell (NSW) Pty Ltd                                                                      | А     | OFFICE 3 DRAFT             | 10.12.2020 | AM | MF | REIDCAMPBELL                                                   |
| c