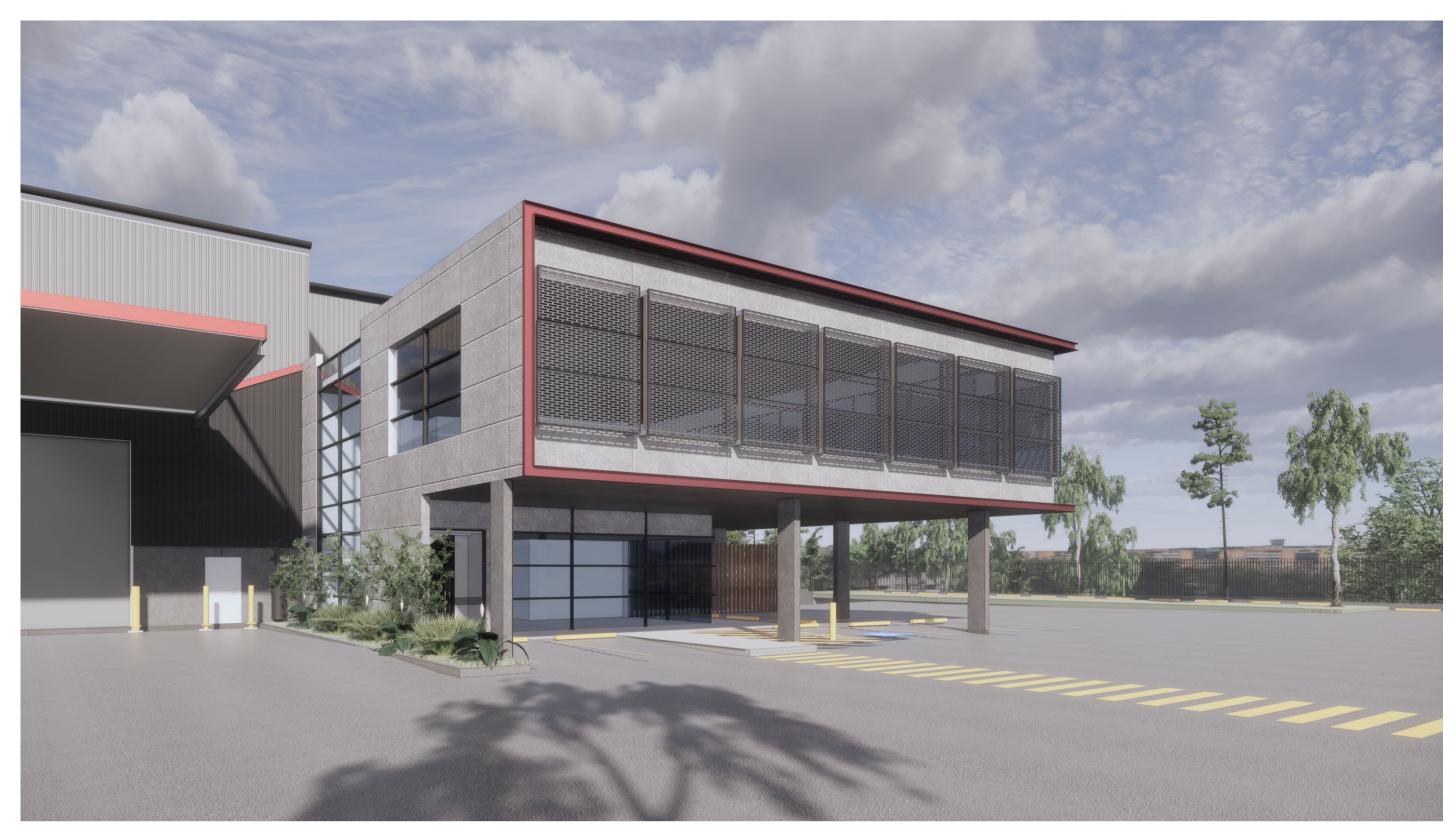

| GREENACRE NSW                                     |                                                                                                                                                                                                                                      |



OFFICE 2A NORTH FACADE - FACING S/W



### DAVIDSON STREET FRONTAGE - FACING S

|                                                                                                                                         |       | <b>-</b> • <i>a</i>        |            |       |                                                                |
|-----------------------------------------------------------------------------------------------------------------------------------------|-------|----------------------------|------------|-------|----------------------------------------------------------------|
| Notes                                                                                                                                   | Issue | Description                | Date       | By