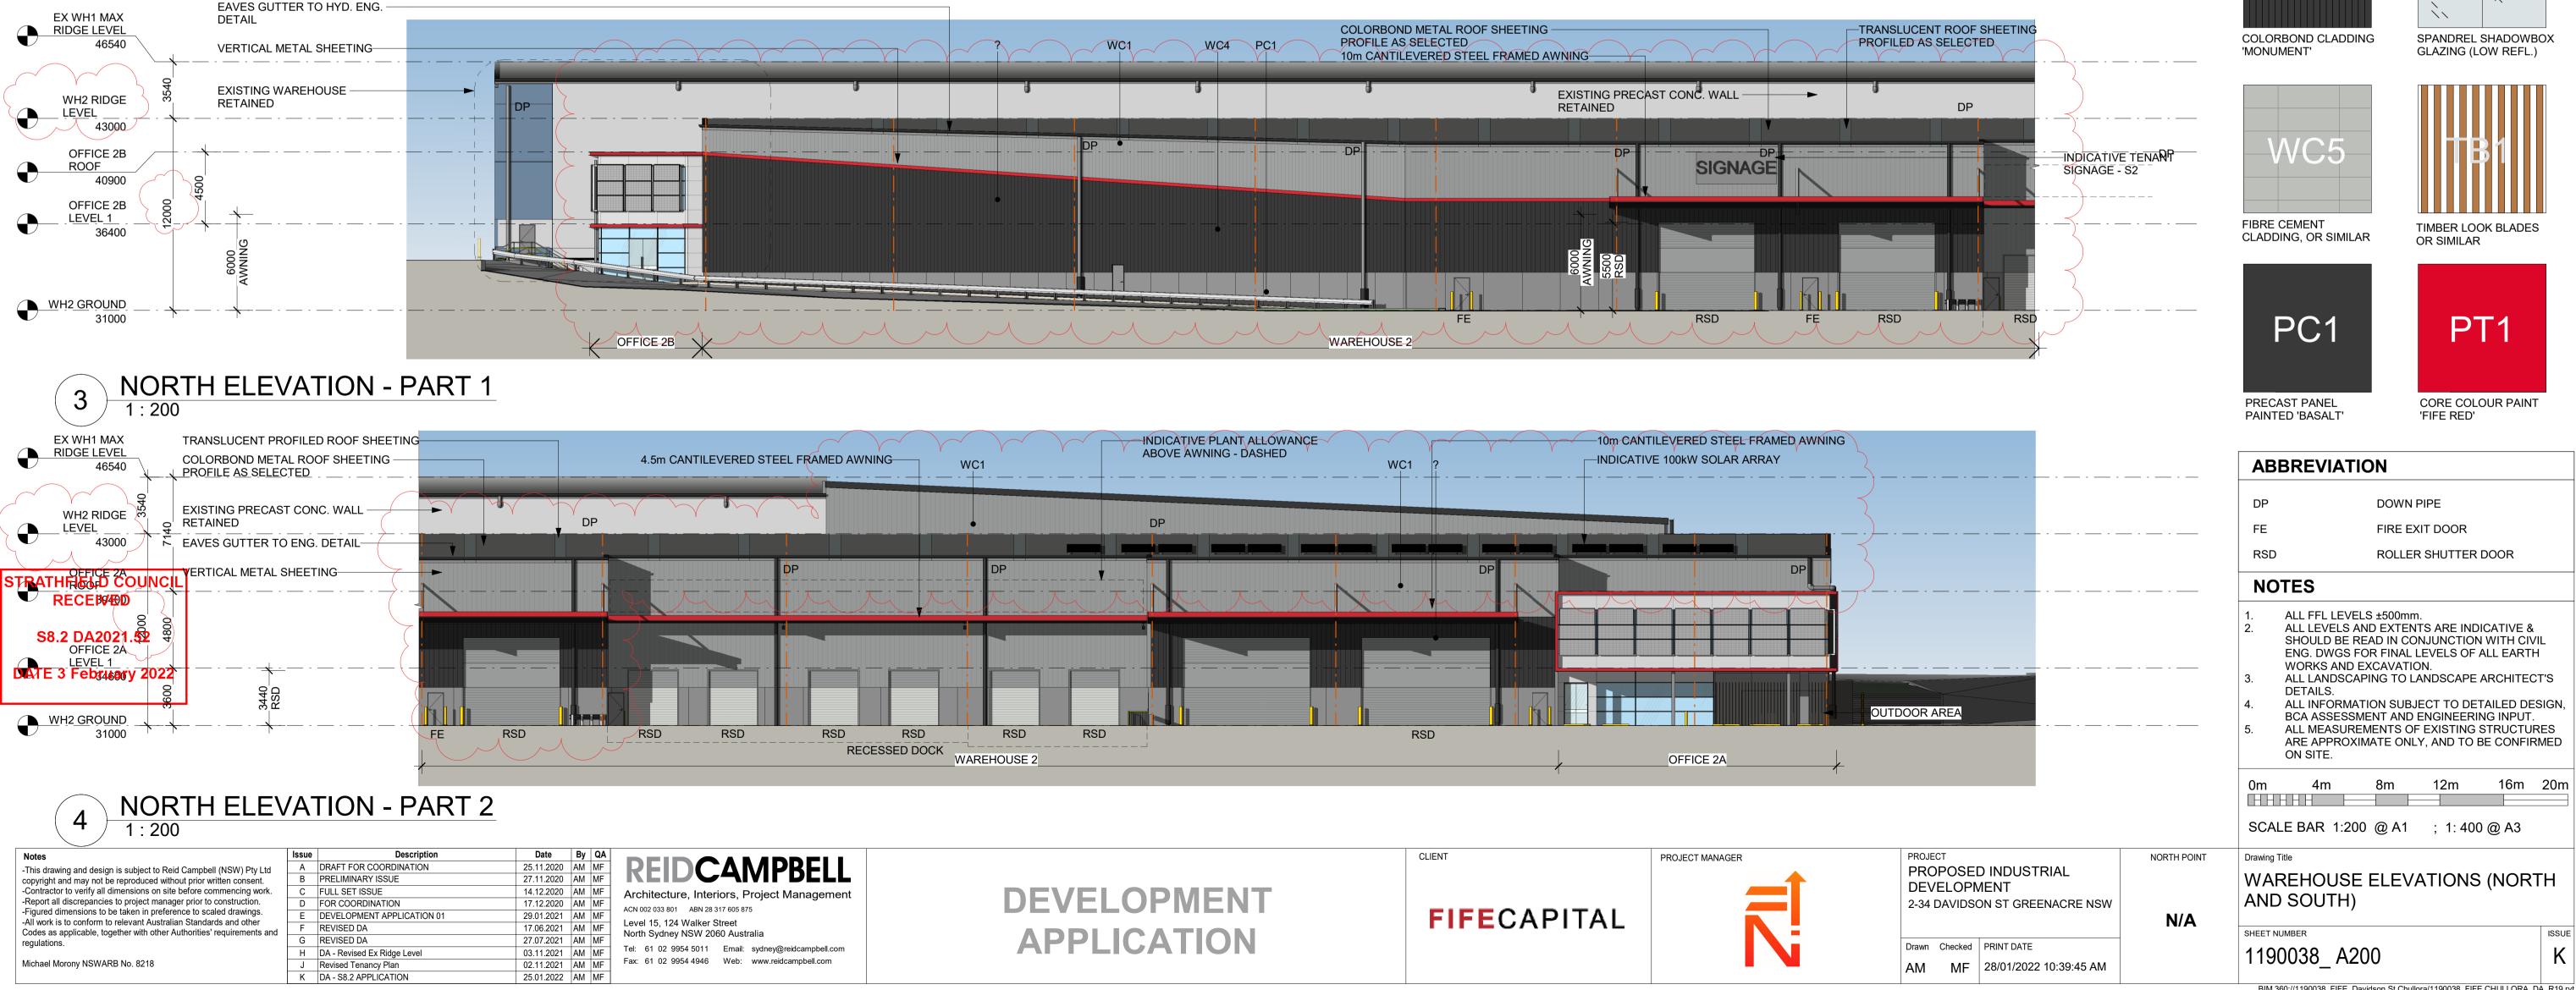

### ARCHITECTURAL DRAWING SCHEDULE

| DRAWING NO. | DRAWING NAME                           | REVISION | <b>ISSUE DATE</b> |
|-------------|----------------------------------------|----------|-------------------|
| A000        | COVER PAGE                             | J        | 25.01.2022        |
| A001        | SITE ANALYSIS                          | F        | 27.07.2021        |
| A002        | DEMOLITION PLAN                        | Н        | 25.01.2022        |
| A003        | PERSPECTIVES                           | К        | 25.01.2022        |
| A004        | SHADOW DIAGRAMS - SUMMER               | G        | 25.01.2022        |
| A005        | SHADOW DIAGRAMS - WINTER               | G        | 25.01.2022        |
| A100        | PROPOSED SITE PLAN                     | S        | 25.01.2022        |
| A101        | WAREHOUSE ROOF PLAN                    | Н        | 25.01.2022        |
| A102        | WAREHOUSE 2 PLAN                       | G        | 25.01.2022        |
| A103        | WAREHOUSE 1 EXPANSION PLAN             | G        | 25.01.2022        |
| A110        | OFFICE 1 PLAN - GROUND FLOOR           | G        | 25.01.2022        |
| A111        | OFFICE 1 PLAN - FIRST FLOOR            | Н        | 25.01.2022        |
| A112        | OFFICE 2A & B PLANS                    | L        | 25.01.2022        |
| A200        | WAREHOUSE ELEVATIONS (NORTH AND SOUTH) | К        | 25.01.2022        |
| A201        | WAREHOUSE ELEVATIONS (EAST AND WEST)   | Н        | 25.01.2022        |
| A202        | OFFICE ELEVATIONS 1                    | G        | 25.01.2022        |
| A203        | OFFICE ELEVATIONS 2A                   | К        | 25.01.2022        |
| A204        | OFFICE ELEVATIONS 2B                   | G        | 25.01.2022        |
| A300        | WAREHOUSE SECTIONS                     | J        | 25.01.2022        |
| A301        | OFFICE 1 SECTIONS                      | F        | 25.01.2022        |
| A302        | OFFICE 2A & 2B - SECTIONS              | F        | 25.01.2022        |
| A400        | SIGNAGE PLAN                           | G        | 25.01.2022        |