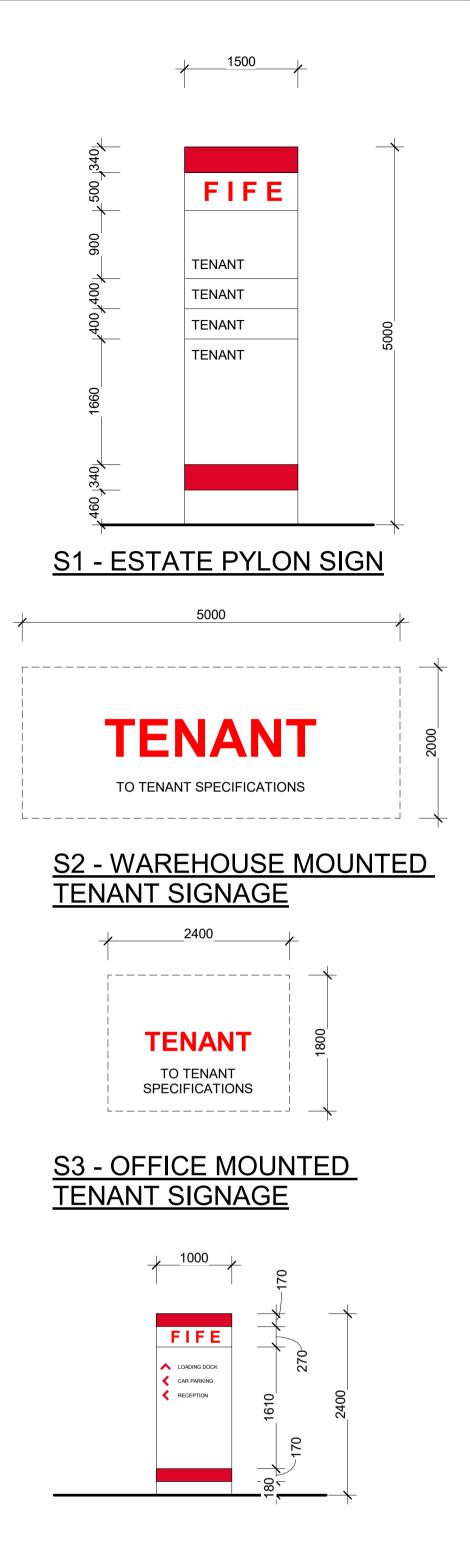

### ARCHITECTURAL DRAWING SCHEDULE

| DRAWING NO. | DRAWING NAME                           | REVISION | <b>ISSUE DATE</b> |
|-------------|----------------------------------------|----------|-------------------|
| A000        | COVER PAGE                             | J        | 25.01.2022        |
| A001        | SITE ANALYSIS                          | F        | 27.07.2021        |
| A002        | DEMOLITION PLAN                        | Н        | 25.01.2022        |
| A003        | PERSPECTIVES                           | К        | 25.01.2022        |
| A004        | SHADOW DIAGRAMS - SUMMER               | G        | 25.01.2022        |
| A005        | SHADOW DIAGRAMS - WINTER               | G        | 25.01.2022        |
| A100        | PROPOSED SITE PLAN                     | S        | 25.01.2022        |
| A101        | WAREHOUSE ROOF PLAN                    | Н        | 25.01.2022        |
| A102        | WAREHOUSE 2 PLAN                       | G        | 25.01.2022        |
| A103        | WAREHOUSE 1 EXPANSION PLAN             | G        | 25.01.2022        |
| A110        | OFFICE 1 PLAN - GROUND FLOOR           | G        | 25.01.2022        |
| A111        | OFFICE 1 PLAN - FIRST FLOOR            | Н        | 25.01.2022        |
| A112        | OFFICE 2A & B PLANS                    | L        | 25.01.2022        |
| A200        | WAREHOUSE ELEVATIONS (NORTH AND SOUTH) | К        | 25.01.2022        |
| A201        | WAREHOUSE ELEVATIONS (EAST AND WEST)   | Н        | 25.01.2022        |
| A202        | OFFICE ELEVATIONS 1                    | G        | 25.01.2022        |
| A203        | OFFICE ELEVATIONS 2A                   | К        | 25.01.2022        |
| A204        | OFFICE ELEVATIONS 2B                   | G        | 25.01.2022        |
| A300        | WAREHOUSE SECTIONS                     | J        | 25.01.2022        |
| A301        | OFFICE 1 SECTIONS                      | F        | 25.01.2022        |
| A302        | OFFICE 2A & 2B - SECTIONS              | F        | 25.01.2022        |
| A400        | SIGNAGE PLAN                           | G        | 25.01.2022        |