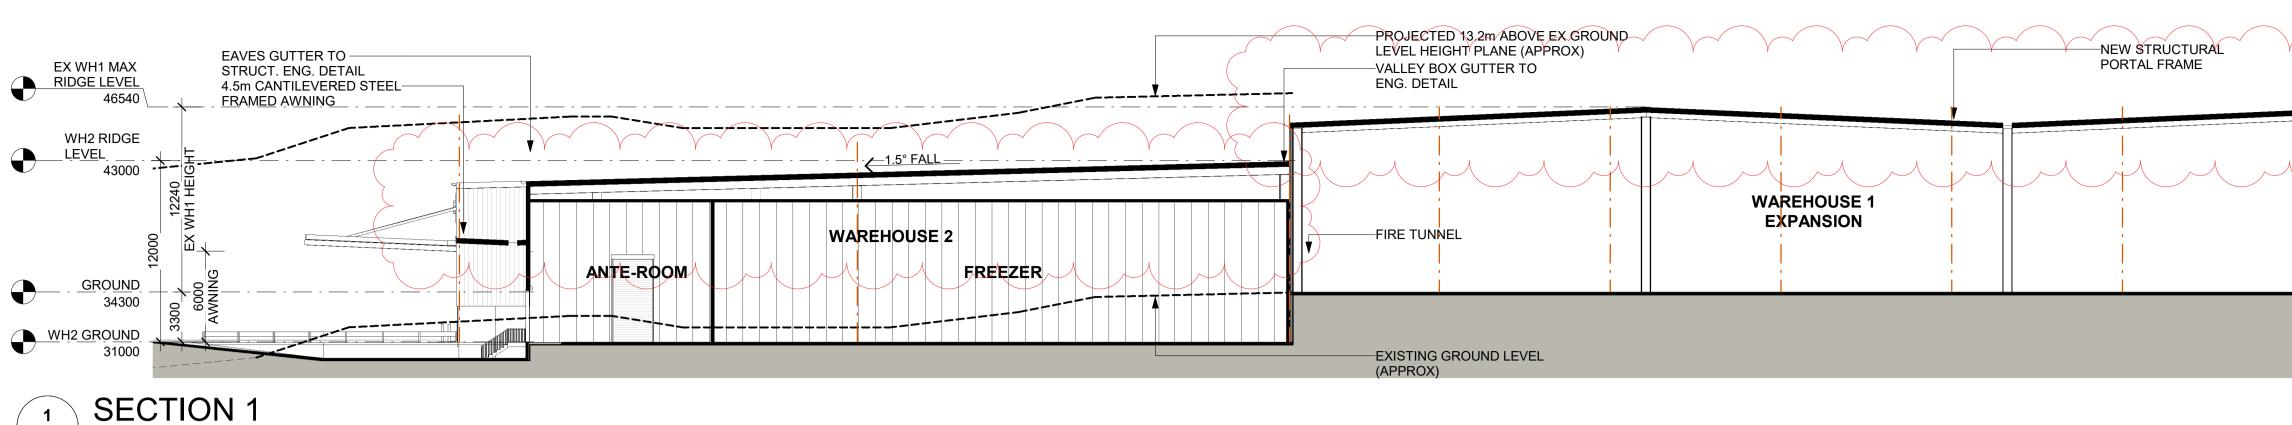

### ARCHITECTURAL DRAWING SCHEDULE

| DRAWING NO. | DRAWING NAME                           | REVISION | <b>ISSUE DATE</b> |
|-------------|----------------------------------------|----------|-------------------|
| A000        | COVER PAGE                             | J        | 25.01.2022        |
| A001        | SITE ANALYSIS                          | F        | 27.07.2021        |
| A002        | DEMOLITION PLAN                        | Н        | 25.01.2022        |
| A003        | PERSPECTIVES                           | К        | 25.01.2022        |
| A004        | SHADOW DIAGRAMS - SUMMER               | G        | 25.01.2022        |
| A005        | SHADOW DIAGRAMS - WINTER               | G        | 25.01.2022        |
| A100        | PROPOSED SITE PLAN                     | S        | 25.01.2022        |
| A101        | WAREHOUSE ROOF PLAN                    | Н        | 25.01.2022        |
| A102        | WAREHOUSE 2 PLAN                       | G        | 25.01.2022        |
| A103        | WAREHOUSE 1 EXPANSION PLAN             | G        | 25.01.2022        |
| A110        | OFFICE 1 PLAN - GROUND FLOOR           | G        | 25.01.2022        |
| A111        | OFFICE 1 PLAN - FIRST FLOOR            | Н        | 25.01.2022        |
| A112        | OFFICE 2A & B PLANS                    | L        | 25.01.2022        |
| A200        | WAREHOUSE ELEVATIONS (NORTH AND SOUTH) | К        | 25.01.2022        |
| A201        | WAREHOUSE ELEVATIONS (EAST AND WEST)   | Н        | 25.01.2022        |
| A202        | OFFICE ELEVATIONS 1                    | G        | 25.01.2022        |
| A203        | OFFICE ELEVATIONS 2A                   | К        | 25.01.2022        |
| A204        | OFFICE ELEVATIONS 2B                   | G        | 25.01.2022        |
| A300        | WAREHOUSE SECTIONS                     | J        | 25.01.2022        |
| A301        | OFFICE 1 SECTIONS                      | F        | 25.01.2022        |
| A302        | OFFICE 2A & 2B - SECTIONS              | F        | 25.01.2022        |
| A400        | SIGNAGE PLAN                           | G        | 25.01.2022        |