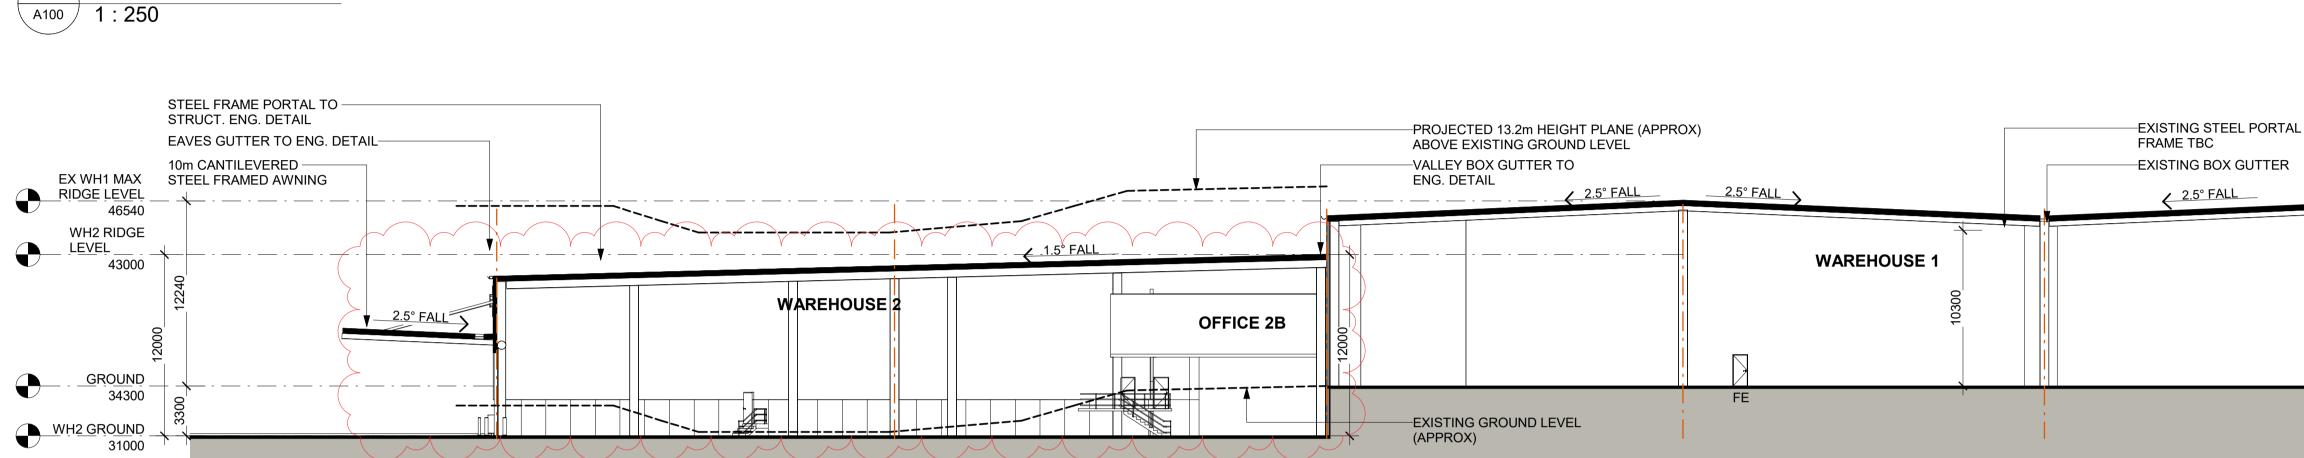

### ARCHITECTURAL DRAWING SCHEDULE

| DRAWING NO. | DRAWING NAME                           | REVISION | <b>ISSUE DATE</b> |
|-------------|----------------------------------------|----------|-------------------|
| A000        | COVER PAGE                             | J        | 25.01.2022        |
| A001        | SITE ANALYSIS                          | F        | 27.07.2021        |
| A002        | DEMOLITION PLAN                        | Н        | 25.01.2022        |
| A003        | PERSPECTIVES                           | К        | 25.01.2022        |
| A004        | SHADOW DIAGRAMS - SUMMER               | G        | 25.01.2022        |
| A005        | SHADOW DIAGRAMS - WINTER               | G        | 25.01.2022        |
| A100        | PROPOSED SITE PLAN                     | S        | 25.01.2022        |
| A101        | WAREHOUSE ROOF PLAN                    | Н        | 25.01.2022        |
| A102        | WAREHOUSE 2 PLAN                       | G        | 25.01.2022        |
| A103        | WAREHOUSE 1 EXPANSION PLAN             | G        | 25.01.2022        |
| A110        | OFFICE 1 PLAN - GROUND FLOOR           | G        | 25.01.2022        |
| A111        | OFFICE 1 PLAN - FIRST FLOOR            | Н        | 25.01.2022        |
| A112        | OFFICE 2A & B PLANS                    | L        | 25.01.2022        |
| A200        | WAREHOUSE ELEVATIONS (NORTH AND SOUTH) | К        | 25.01.2022        |
| A201        | WAREHOUSE ELEVATIONS (EAST AND WEST)   | Н        | 25.01.2022        |
| A202        | OFFICE ELEVATIONS 1                    | G        | 25.01.2022        |
| A203        | OFFICE ELEVATIONS 2A                   | К        | 25.01.2022        |
| A204        | OFFICE ELEVATIONS 2B                   | G        | 25.01.2022        |
| A300        | WAREHOUSE SECTIONS                     | J        | 25.01.2022        |
| A301        | OFFICE 1 SECTIONS                      | F        | 25.01.2022        |
| A302        | OFFICE 2A & 2B - SECTIONS              | F        | 25.01.2022        |
| A400        | SIGNAGE PLAN                           | G        | 25.01.2022        |