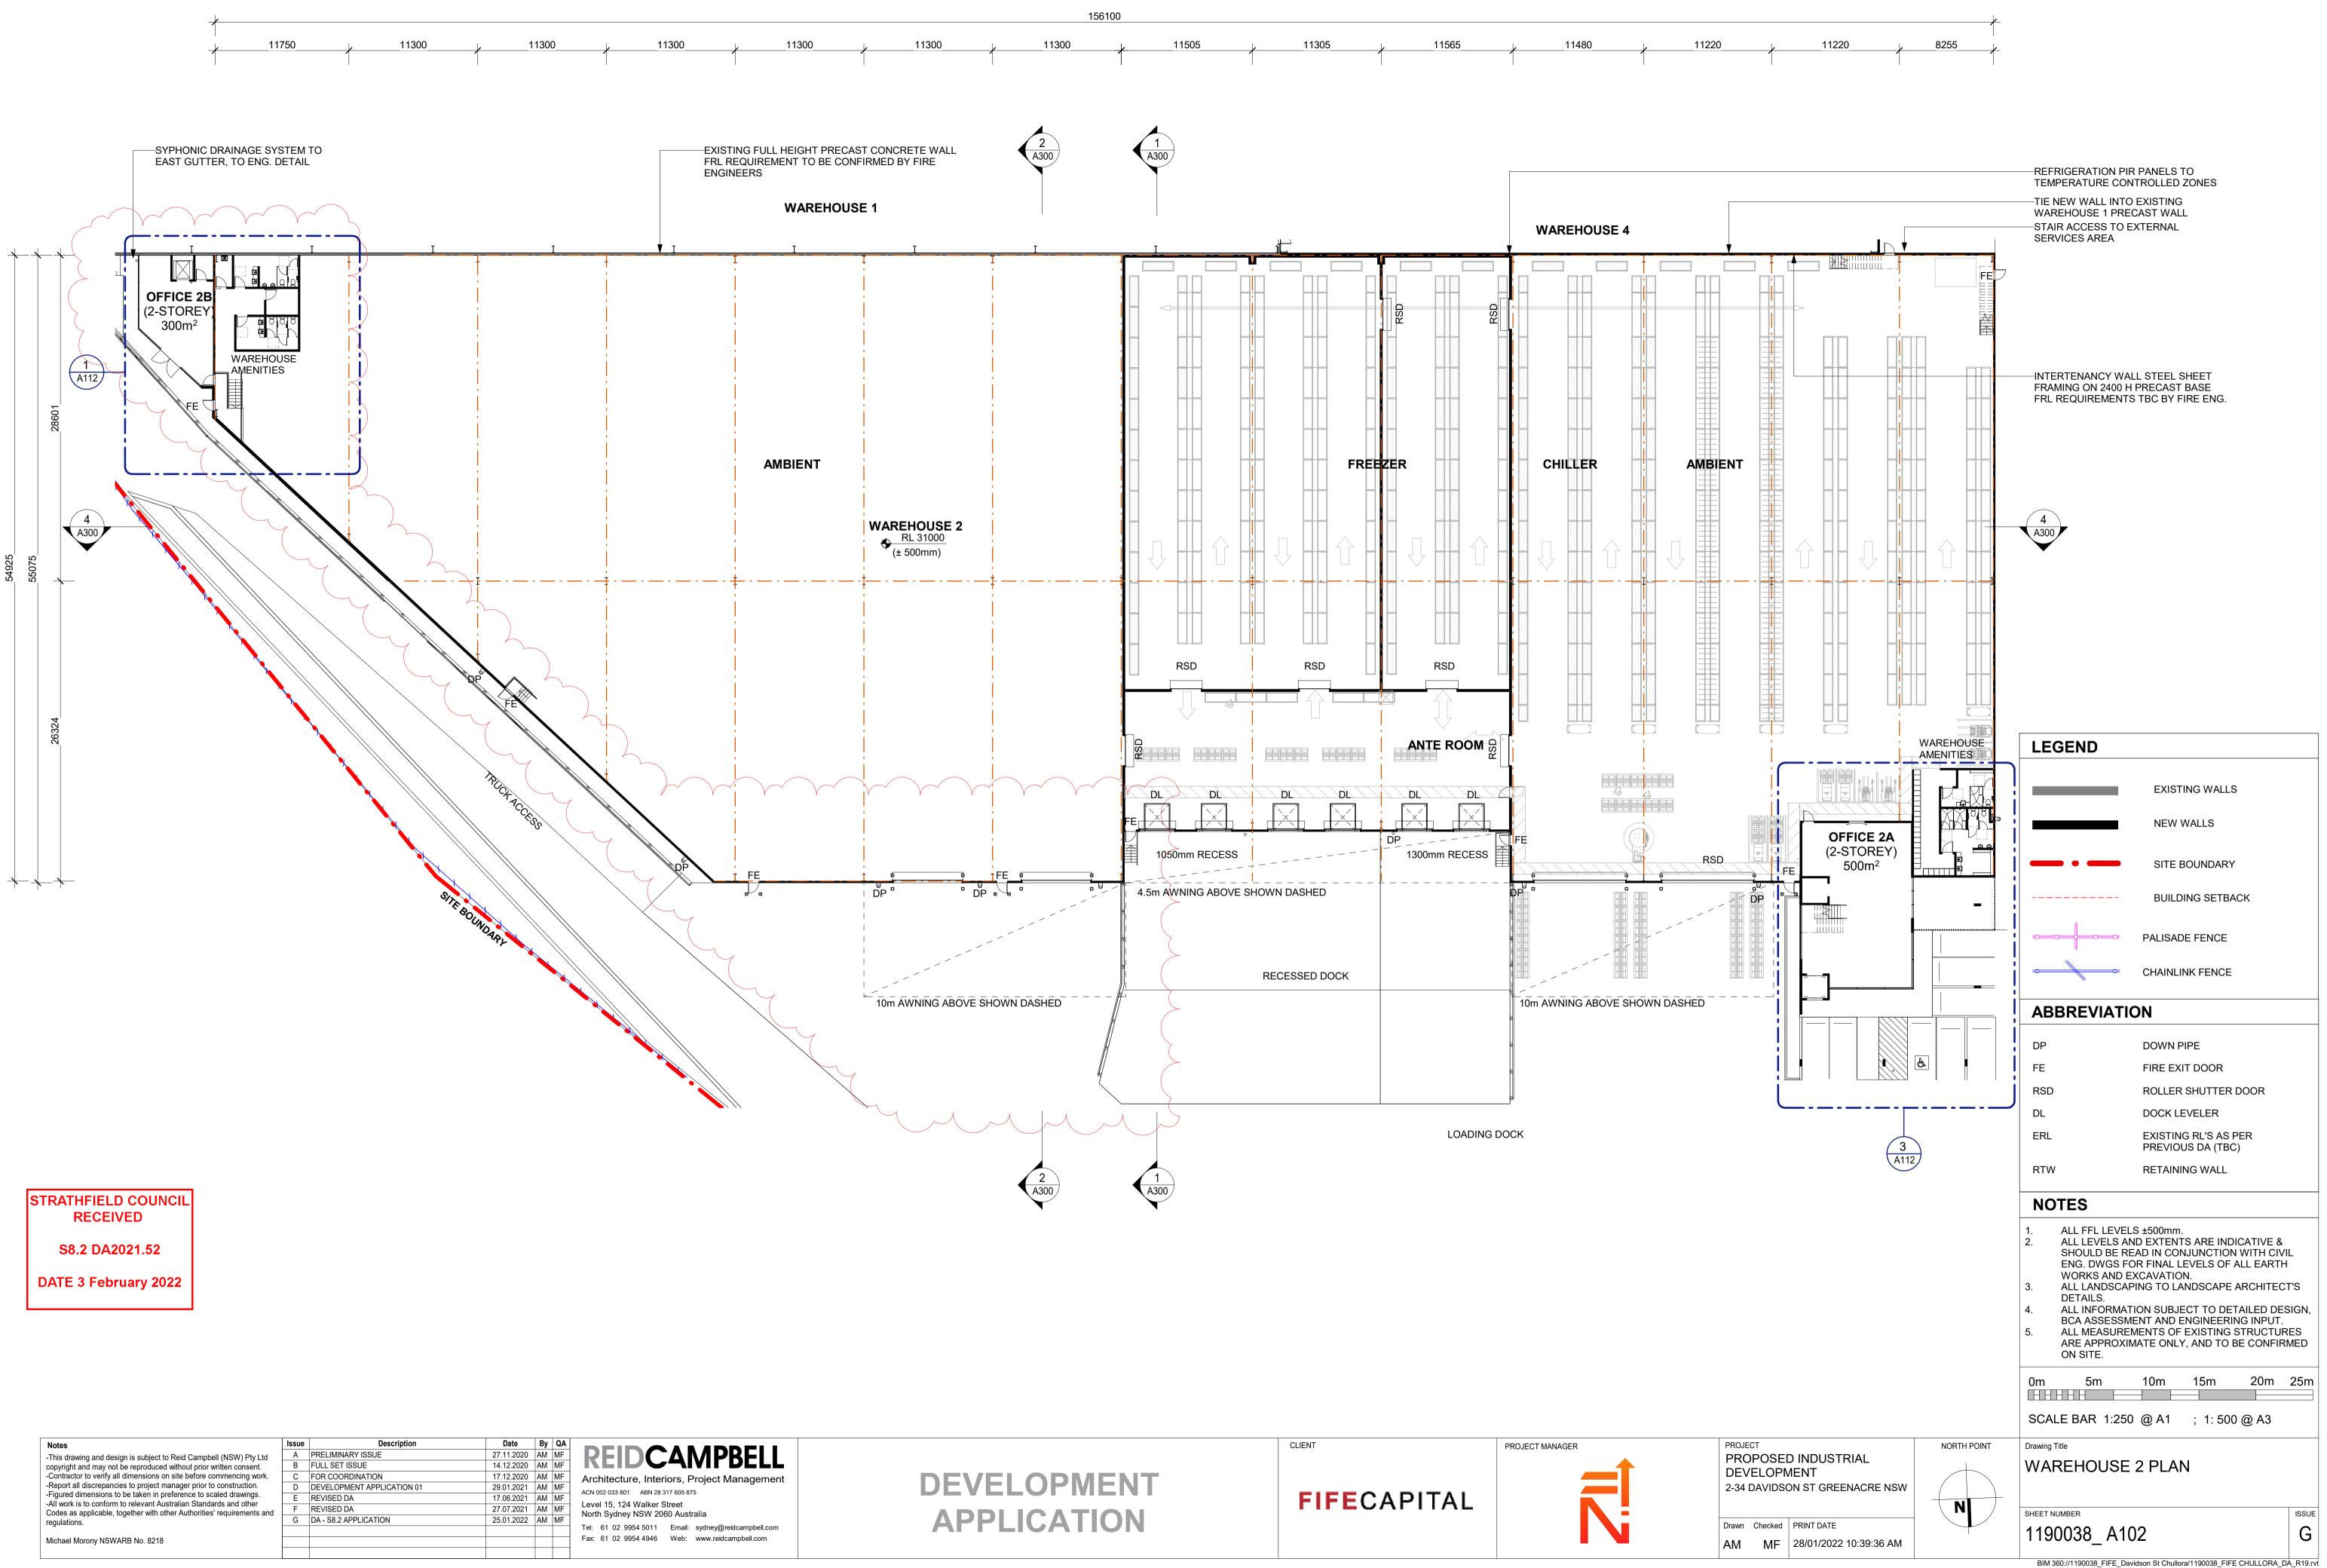

| _A101                                                         |                                                                                                              |                                                                        | ISSUE<br>H                |
|               |                                              | BIM 360://1190038                                                                                      | _FIFE_Davidson St Chul                                        | lora/1190038_FIFE                                                                                            | CHULLORA_[                                                             | DA_R19.rvt                |



| Notes                                                                                                                                   | Issue | Description                | Date       |    | QA |                                                                |
|-----------------------------------------------------------------------------------------------------------------------------------------|-------|----------------------------|------------|----|----|----------------------------------------------------------------|
| -This drawing and design is subject to Reid Campbell (NSW) Pty Ltd                                                                      | Α     | PRELIMINARY ISSUE          | 27.11.2020 | AM | MF | REIDCAMPBELL                                                   |
| c