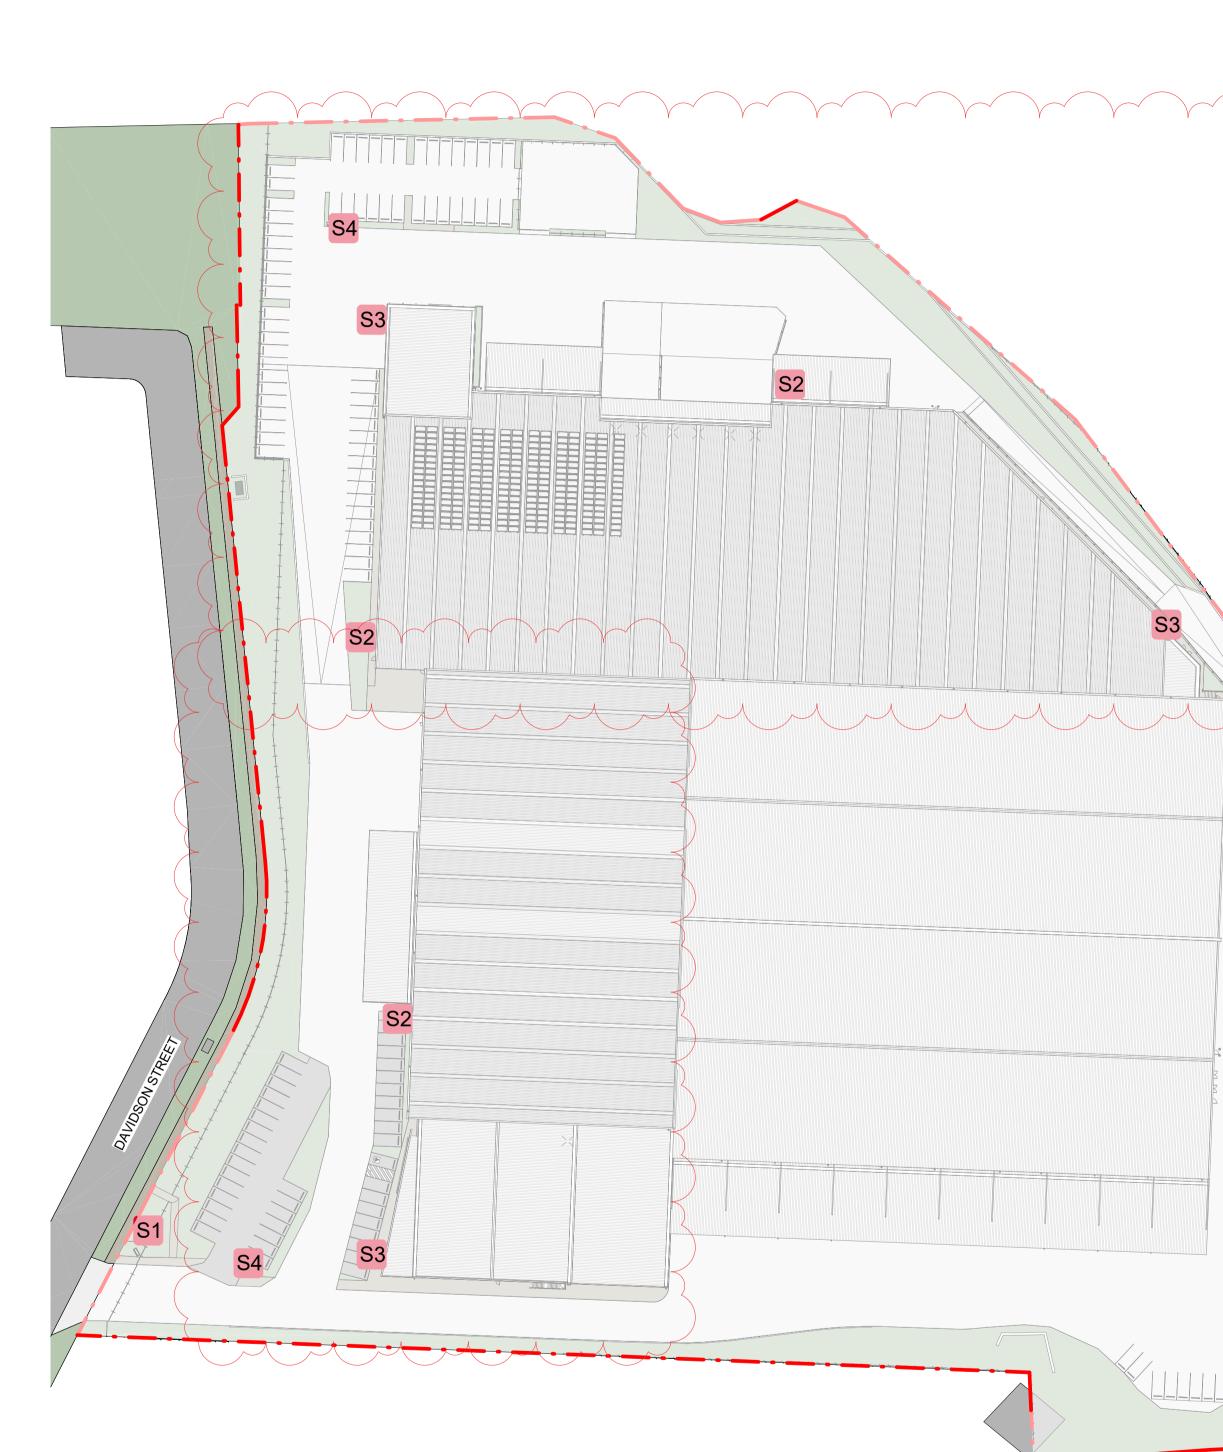

### ARCHITECTURAL DRAWING SCHEDULE

| DRAWING NO. | DRAWING NAME                           | REVISION | <b>ISSUE DATE</b> |
|-------------|----------------------------------------|----------|-------------------|
| A000        | COVER PAGE                             | J        | 25.01.2022        |
| A001        | SITE ANALYSIS                          | F        | 27.07.2021        |
| A002        | DEMOLITION PLAN                        | Н        | 25.01.2022        |
| A003        | PERSPECTIVES                           | К        | 25.01.2022        |
| A004        | SHADOW DIAGRAMS - SUMMER               | G        | 25.01.2022        |
| A005        | SHADOW DIAGRAMS - WINTER               | G        | 25.01.2022        |
| A100        | PROPOSED SITE PLAN                     | S        | 25.01.2022        |
| A101        | WAREHOUSE ROOF PLAN                    | Н        | 25.01.2022        |
| A102        | WAREHOUSE 2 PLAN                       | G        | 25.01.2022        |
| A103        | WAREHOUSE 1 EXPANSION PLAN             | G        | 25.01.2022        |
| A110        | OFFICE 1 PLAN - GROUND FLOOR           | G        | 25.01.2022        |
| A111        | OFFICE 1 PLAN - FIRST FLOOR            | Н        | 25.01.2022        |
| A112        | OFFICE 2A & B PLANS                    | L        | 25.01.2022        |
| A200        | WAREHOUSE ELEVATIONS (NORTH AND SOUTH) | К        | 25.01.2022        |
| A201        | WAREHOUSE ELEVATIONS (EAST AND WEST)   | Н        | 25.01.2022        |
| A202        | OFFICE ELEVATIONS 1                    | G        | 25.01.2022        |
| A203        | OFFICE ELEVATIONS 2A                   | К        | 25.01.2022        |
| A204        | OFFICE ELEVATIONS 2B                   | G        | 25.01.2022        |
| A300        | WAREHOUSE SECTIONS                     | J        | 25.01.2022        |
| A301        | OFFICE 1 SECTIONS                      | F        | 25.01.2022        |
| A302        | OFFICE 2A & 2B - SECTIONS              | F        | 25.01.2022        |
| A400        | SIGNAGE PLAN                           | G        | 25.01.2022        |