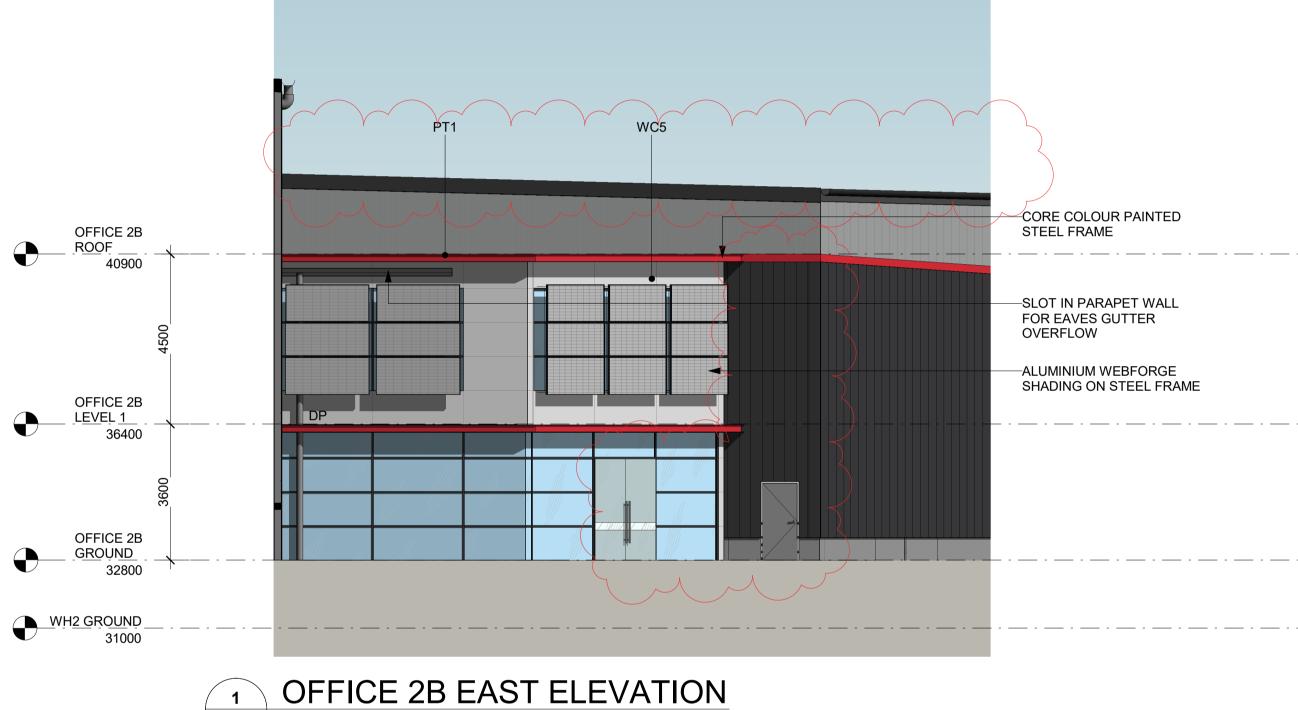

|                          |
|                                                                                |                           |                                                                                                        |                                                                                                                                            |                          |
| Drawn Checked PRINT DATE                                                       | N/A                       | sheet NUMBER 1190038                                                                                   | ٨٥٥٦                                                                                                                                       | ISSUE                    |





STRATHFIELD COUNCIL RECEIVED

A112

1:100

S8.2 DA2021.52

DATE 3 February 2022

| Notes                                                                                                                                    | Issue | Description                | Date       | By | QA |                                                     |
|------------------------------------------------------------------------------------------------------------------------------------------|-------|----------------------------|------------|----|----|-----------------------------------------------------|
| This drawing and design is subject to Reid Campbell (NSW) Pty Ltd                                                                        | Α     | FULL SET ISSUE             | 14.12.2020 | AM | MF | REIDCA