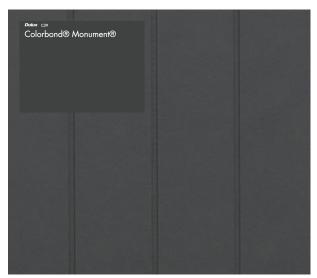

Corrugated Roof Sheeting Dulux Colorbond - Shale Grey

Fascia, Gutters & Down Pipes - Steel Dulux Colorbond - Shale Grey

Cement Render Dulux - Natural White

Front Balcony Off Form Concrete Finish

FC Cladding Boral Scyon Axon Smooth 133 Dulux Colorbond - Monument