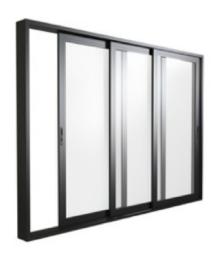

Timber Board Cladding. Shiplap Profile Mounted

Front Fence walls Sandstone Clad

Doors & Windows - Aluminium / Steel Powder Coat - Black

| S - ALUMINIUM ROOF SHEETI | N |
|---------------------------|---|
| CT - CONCRETE ROOF TILE   |   |
|                           |   |