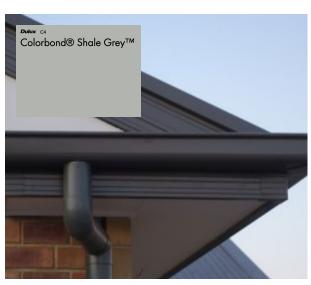

Corrugated Roof Sheeting Dulux Colorbond - Shale Grey

Fascia, Gutters & Down Pipes - Steel Dulux Colorbond - Shale Grey

Cement Render Dulux - Natural White

Front Balcony Off Form Concrete Finish

FC Cladding Boral Scyon Axon Smooth 133 Dulux Colorbond - Monument