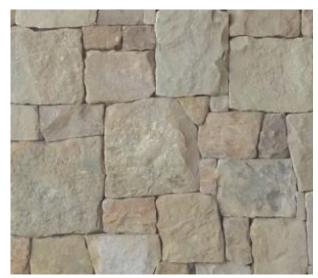

Timber Board Cladding. Shiplap Profile Mounted

Front Fence walls Sandstone Clad

Doors & Windows - Aluminium / Steel Powder Coat - Black

| S - ALUMINIUM ROOF SHEETI | N |
|---------------------------|---|
| CT - CONCRETE ROOF TILE   |   |
|                           |   |