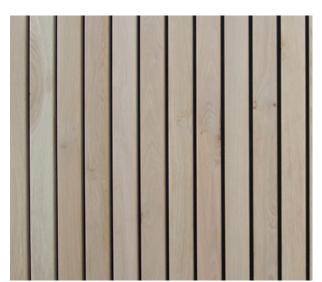

Timber Board Cladding. Shiplap Profile Mounted

Front Fence walls Sandstone Clad

Doors & Windows - Aluminium / Steel Powder Coat - Black

| S - ALUMINIUM ROOF SHEETI | N |
|---------------------------|---|
| CT - CONCRETE ROOF TILE   |   |
|                           |   |