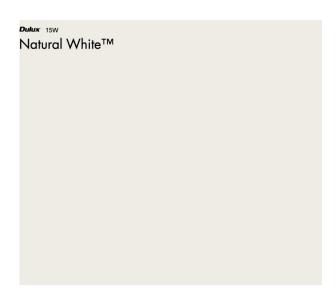

Corrugated Roof Sheeting Dulux Colorbond - Shale Grey

Fascia, Gutters & Down Pipes - Steel Dulux Colorbond - Shale Grey

Cement Render Dulux - Natural White

Front Balcony Off Form Concrete Finish

FC Cladding Boral Scyon Axon Smooth 133 Dulux Colorbond - Monument