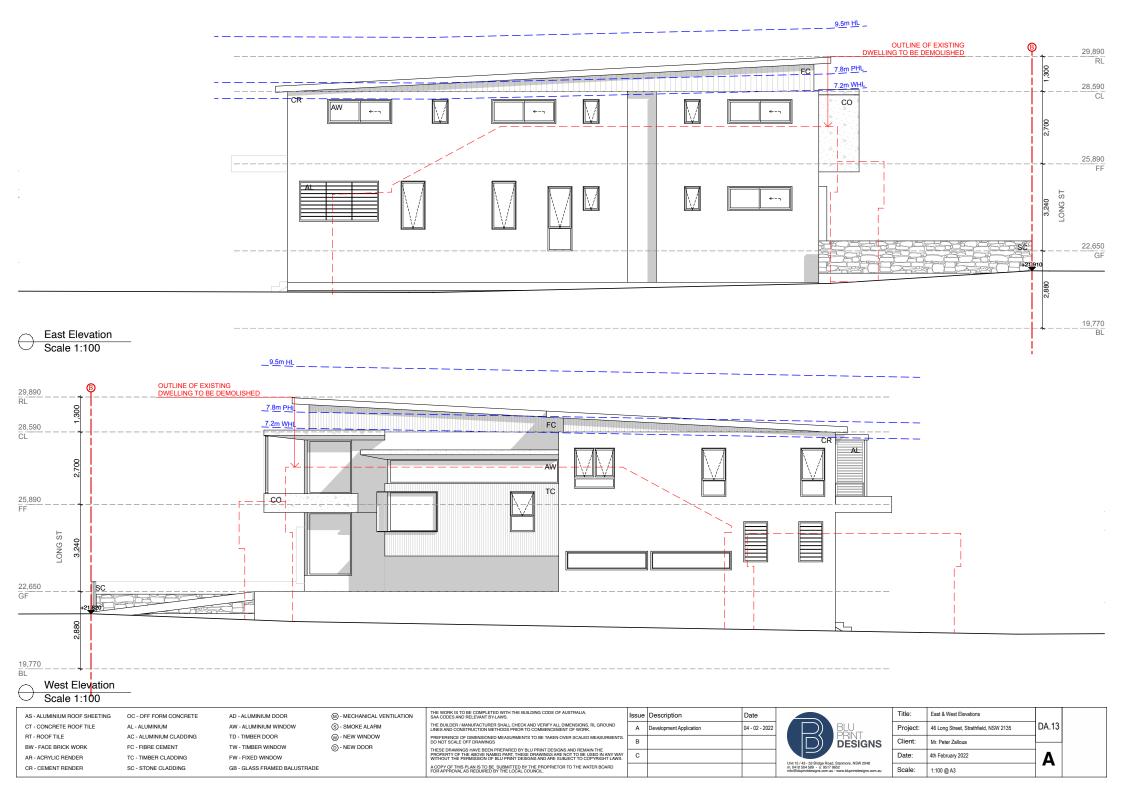

CT - CONCRETE ROOF TILE RT - ROOF TILE BW - FACE BRICK WORK AR - ACRYLIC RENDER CR - CEMENT RENDER

AC - ALUMINIUM CLADDING FC - FIBRE CEMENT TC - TIMBER CLADDING

SC - STONE CLADDING

PREFERENCE OF DIMENSIONED MEASURMENTS TO BE TAKEN OVER SCALED MEASURMENTS DO NOT SCALE OFF DRAWINGS THESE DRAWINGS HAVE BEEN PREPARED BY BLU PRINT DESIGNS AND REMAIN THE PROPERTY OF THE ABOVE NAMED PART, THESE DRAWINGS ARE NOT TO BE USED IN ANY WAY WITHOUT THE PERMISSION OF BLU PRINT DESIGNS AND ARE SUBJECT TO COPYRIGHT LAWS.

A COPY OF THIS PLAN IS TO BE SUBMITTED BY THE PROPRIETOR TO THE WATER BOARD FOR APPROVAL AS REQUIRED BY THE LOCAL COUNCIL.

D - NEW DOOR

TW - TIMBER WINDOW

FW - FIXED WINDOW

GB - GLASS FRAMED BALUSTRADE

С

DESIGNS