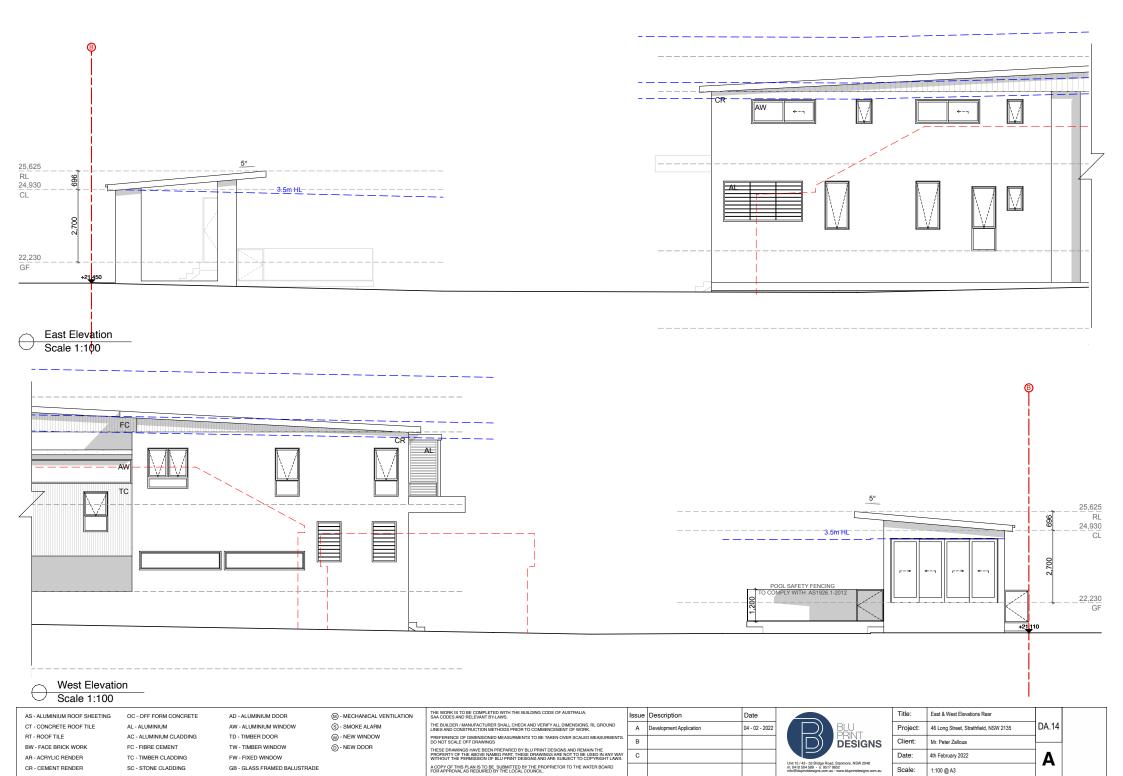

DA.11 Client: Mr. Peter Zalloua Date: 4th February 2022 Α Scale: 1:100 @ A3

Internal North Elevation
Scale 1:100

South Elevation
Scale 1:100

AS - ALUMINIUM ROOF SHEETING CT - CONCRETE ROOF TILE RT - ROOF TILE

BW - FACE BRICK WORK

AR - ACRYLIC RENDER

CR - CEMENT RENDER

AL - ALUMINIUM AC - ALUMINIUM CLADDIN

AC - ALUMINIUM CLADDING
FC - FIBRE CEMENT
TC - TIMBER CLADDING
SC - STONE CLADDING

OC - OFF FORM CONCRETE

AD - ALUMINIUM DOOR

AW - ALUMINIUM WINDOW

TD - TIMBER DOOR

TW - TIMBER WINDOW

FW - FIXED WINDOW

GB - GLASS FRAMED BALUSTRADE

M - MECHANICAL VENTILATION
 S - SMOKE ALARM
 NEW WINDOW

D - NEW DOOR

THE WORK IS TO BE COMPLETED WITH THE BUILDING CODE OF AUSTRALIA, SAA COCES AND RELEINANT BY-LAWS. AND CORE AND RELEINANT BY-LAWS. THE BUILDERY MANUFACTURES SHALL CHECK AND VERIFY ALL DIMENSIONS, RL GROUND LIKES AND CONSTRUCTION MEMORS PRIOR TO COMMENCEMENT OF WORK. PREPERENCE OF DIMENSIONED MEASURMENTS TO BE TAKEN OVER SCALED MEASURMENTS ON OT SCALE OF PORNINGING. THE SEE DRAWINGS HAVE BEEN PREPARED BY BLU PRINT DESIGNS AND REBAIN THE WITHOUT THE PREMISSION OF BLU PRINT DESIGNS AND RESURE TO COPYRIGHT LAWS.

A COPY OF THIS PLAN IS TO BE SUBMITTED BY THE PROPRIETOR TO THE WATER BOARD FOR APPROVAL AS REQUIRED BY THE LOCAL COUNCIL.

| B                                                                                           | BLU<br>PRINT<br>DESIGNS |
|---------------------------------------------------------------------------------------------|-------------------------|
| Unit 15 / 43 - 53 Bridge Road<br>m: 0410 504 589 - o: 9517 9<br>info@bluprintdesigns.com.au | 652                     |

| Title:   | South & Internal North Elevations     |       |  |
|----------|---------------------------------------|-------|--|
| Project: | 46 Long Street, Strathfield, NSW 2135 | DA.12 |  |
| Client:  | Mr. Peter Zalloua                     |       |  |
| Date:    | 4th February 2022                     | Δ     |  |
| Scale:   | 1:100 @ A3                            |       |  |