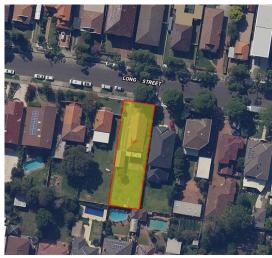

 Acid Sulfate Soils
 Class 5

46 Long St, Strathfield - Location Plan

AS - ALUMINIUM ROOF SHEETING CT - CONCRETE ROOF TILE

CR - CEMENT RENDER

E AL - ALUMINIUM

OC - OFF FORM CONCRETE

SC - STONE CLADDING

CT - CONCRETE ROOF TILE AL - ALUMINIUM