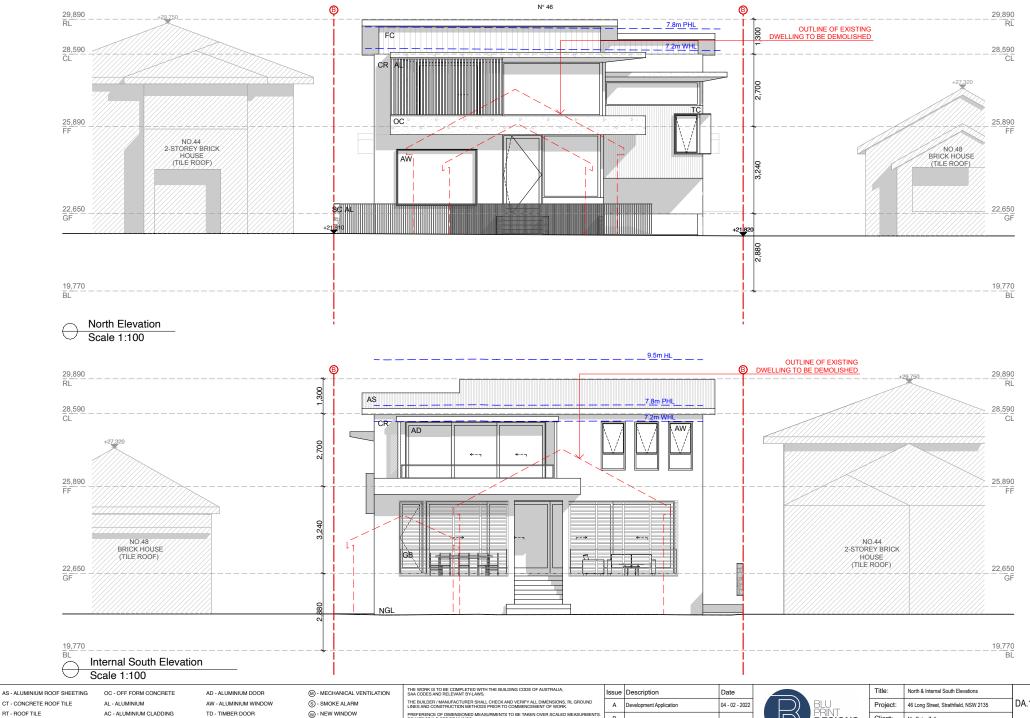

DA.11 Client: Mr. Peter Zalloua Date: 4th February 2022 Α Scale: 1:100 @ A3

Internal North Elevation
Scale 1:100

South Elevation
Scale 1:100

AS - ALUMINIUM ROOF SHEETING CT - CONCRETE ROOF TILE RT - ROOF TILE

| Title:   | South & Internal North Elevations     |       |  |
|----------|---------------------------------------|-------|--|
| Project: | 46 Long Street, Strathfield, NSW 2135 | DA.12 |  |
| Client:  | Mr. Peter Zalloua                     |       |  |
| Date:    | 4th February 2022                     | Δ     |  |
| Scale:   | 1:100 @ A3                            |       |  |