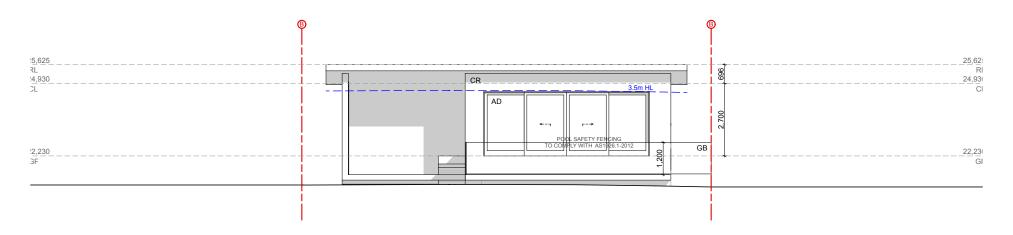

ETE ROOF TILE RT - ROOF TILE BW - FACE BRICK WORK AR - ACRYLIC RENDER CR - CEMENT RENDER

AC - ALUMINIUM CLADDING FC - FIBRE CEMENT TC - TIMBER CLADDING

SC - STONE CLADDING

PREFERENCE OF DIMENSIONED MEASURMENTS TO BE TAKEN OVER SCALED MEASURMENTS DO NOT SCALE OFF DRAWINGS THESE DRAWINGS HAVE BEEN PREPARED BY BLU PRINT DESIGNS AND REMAIN THE PROPERTY OF THE ABOVE NAMED PART, THESE DRAWINGS ARE NOT TO BE USED IN ANY WAY WITHOUT THE PERMISSION OF BLU PRINT DESIGNS AND ARE SUBJECT TO COPYRIGHT LAWS.

A COPY OF THIS PLAN IS TO BE SUBMITTED BY THE PROPRIETOR TO THE WATER BOARD FOR APPROVAL AS REQUIRED BY THE LOCAL COUNCIL.

D - NEW DOOR

TW - TIMBER WINDOW

FW - FIXED WINDOW

GB - GLASS FRAMED BALUSTRADE

С

DESIGNS

DA.11 Client: Mr. Peter Zalloua Date: 4th February 2022 Α Scale: 1:100 @ A3



Internal North Elevation
Scale 1:100



South Elevation
Scale 1:100

AS - ALUMINIUM ROOF SHEETING CT - CONCRETE ROOF TILE RT - ROOF TILE

BW - FACE BRICK WORK

AR - ACRYLIC RENDER

CR - CEMENT RENDER

AL - ALUMINIUM AC - ALUMINIUM CLADDIN

AC - ALUMINIUM CLADDING
FC - FIBRE CEMENT
TC - TIMBER CLADDING
SC - STONE CLADDING

OC - OFF FORM CONCRETE

AD - ALUMINIUM DOOR

AW - ALUMINIUM WINDOW

TD - TIMBER DOOR

TW - TIMBER WINDOW

FW - FIXED WINDOW

GB - GLASS FRAMED BALUSTRADE

M - MECHANICAL VENTILATION
 S - SMOKE ALARM
 NEW WINDOW

D - NEW DOOR

THE WORK IS TO BE COMPLETED WITH THE BUILDING CODE OF AUSTRALIA, SAA COCES AND RELEINANT BY-LAWS. AND CORE AND RELEINANT BY-LAWS. THE BUILDERY MANUFACTURES SHALL CHECK AND VERIFY ALL DIMENSIONS, RL GROUND LIKES AND CONSTRUCTION MEMORS PRIOR TO COMM