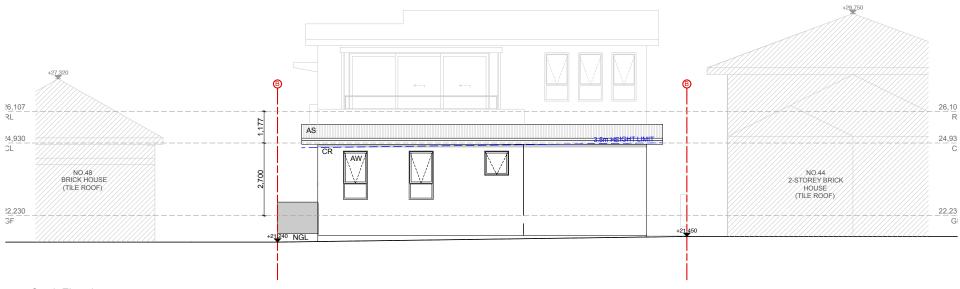

 Acid Sulfate Soils
 Class 5

46 Long St, Strathfield - Location Plan

AS - ALUMINIUM ROOF SHEETING CT - CONCRETE ROOF TILE

CR - CEMENT RENDER

E AL - ALUMINIUM

OC - OFF FORM CONCRETE

SC - STONE CLADDING

CT - CONCRETE ROOF TILE AL - ALUMINIUM

RT - ROOF TILE AC - ALUMINIUM CLADDING

BW - FACE BRICK WORK FC - FIBRE CEMENT
AR - ACRYLIC RENDER TC - TIMBER CLADDING

AD - ALUMINIUM DOOR
AW - ALUMINIUM WINDO

AW - ALUMINIUM WINDOW TD - TIMBER DOOR TW - TIMBER WINDOW

GB - GLASS FRAMED BALUSTRADE

FW - FIXED WINDOW

S - SMOKE ALARM
W - NEW WINDOW
D - NEW DOOR

M. MECHANICAL VENTILATION
 THE WORK IS TO BE COMPLETED WITH THE BUILDING CODE OF AUSTRALIA, SAA CODES AND RELEVANT BY LAWS.
 SMOKE AL ARM.
 THE BUILDER I MANUFACTURES INALL CHECK AND VERIEY ALL DIMENSION.