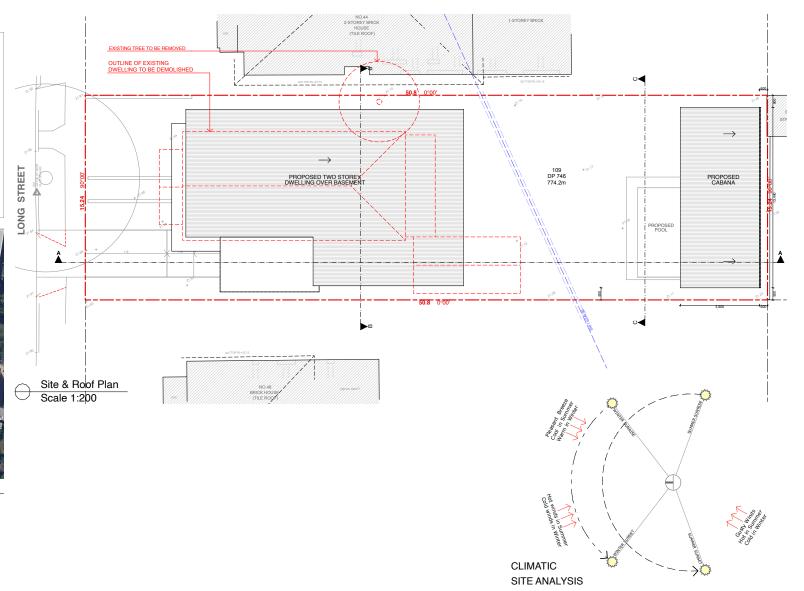

| Title:   | Site & Roof Plan                      |       |              |
|----------|---------------------------------------|-------|--------------|
| Project: | 46 Long Street, Strathfield, NSW 2135 | DA.01 |              |
| Client:  | Mr. Peter Zalloua                     |       | $\leftarrow$ |
| Date:    | 4th February 2022                     | Δ     |              |
| Scale:   | 1:200 @ A3                            |       |              |