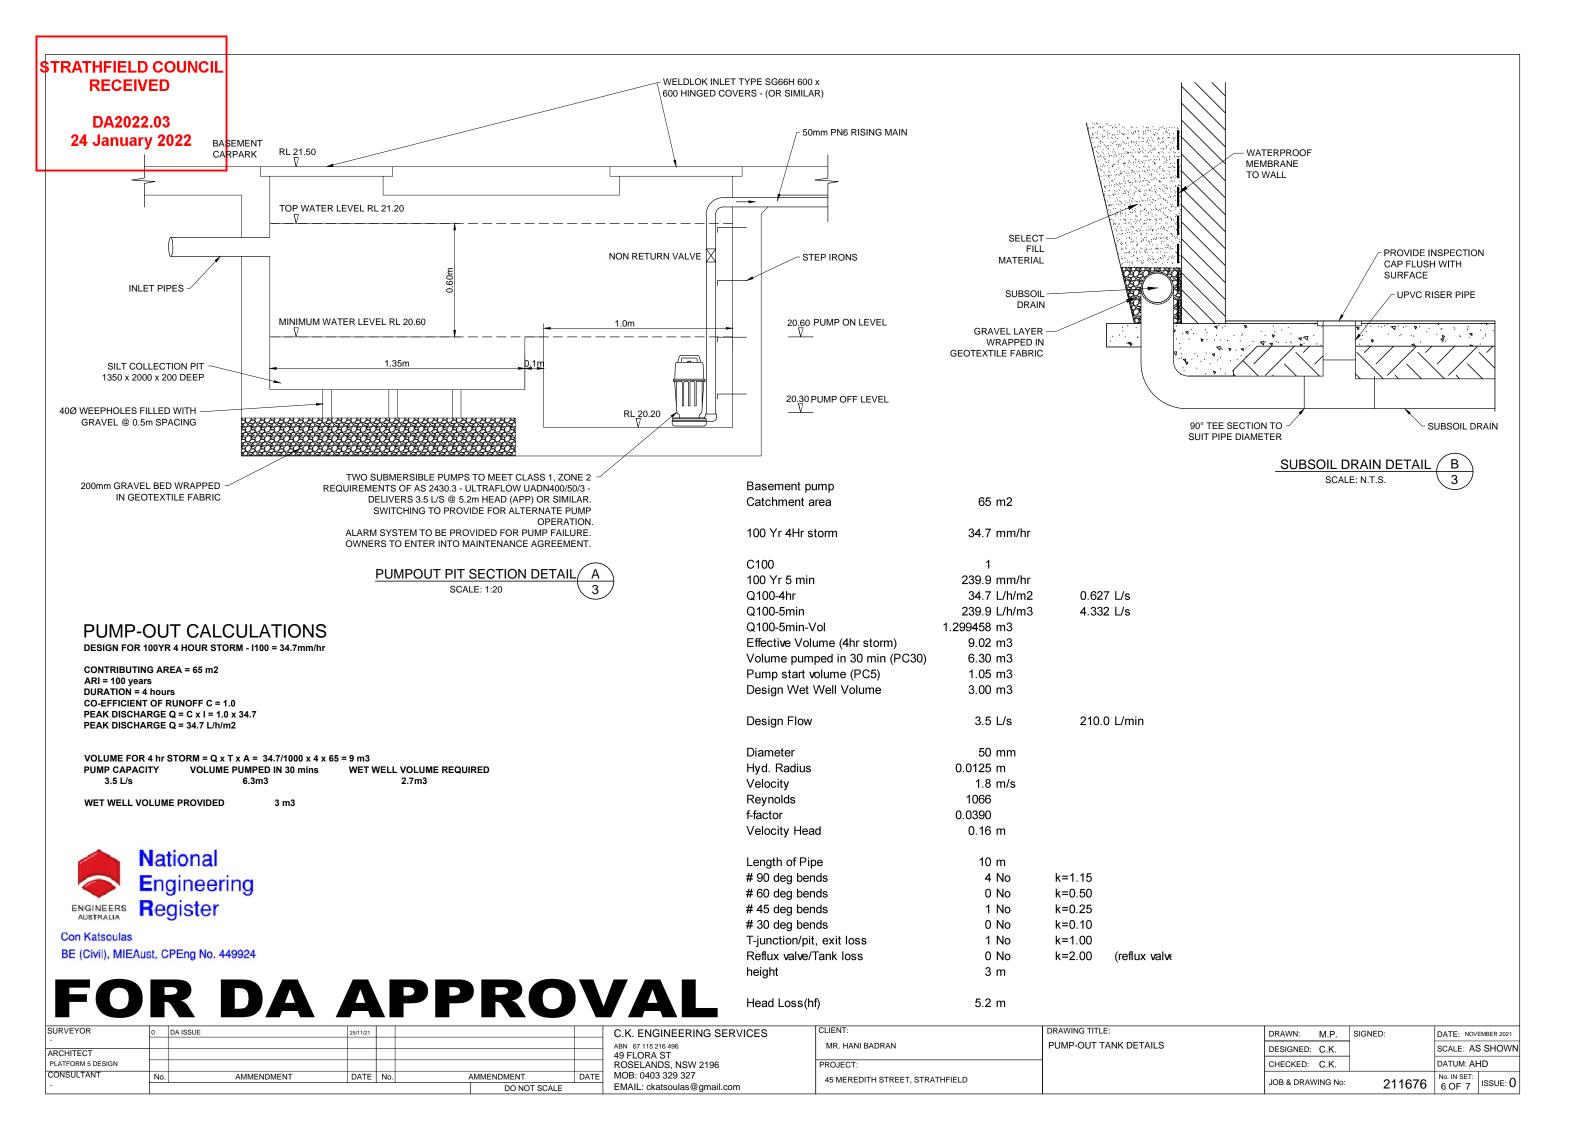

#### NOTES

- ALL PROPOSED PITS TO BE 450 x 450 CAST IN-SITU OR PRECAST PITS UNLESS SHOWN OTHERWISE.
- ALL CHARGED LINE PIPES TO BE 100Ø uPVC SEWER CLASS UNLESS SHOWN OTHERWISE
- ALL DOWNPIPES TO BE 90Ø uPVC OR 100 x 50 UNLESS OTHERWISE SHOWN
- 4. ALL NON-PRESSURE STORMWATER PIPES TO BE 100Ø uPVC UNLESS SHOWN OTHERWISE
- ALL GRATED DRAINS TO BE MINIMUM 150 WIDE GALVANIZED HEAVY DUTY GRATES.
- 6. ALL NON-TRAFFICABLE PITS TO BE LIGHT DUTY. PITS IN TRAFFICABLE AREAS TO BE HEAVY DUTY.
- ALL WORK SHALL BE CARRIED OUT IN ACCORDANCE WITH COUNCILS SPECIFICATIONS.
- ALL PITS GREATER THAN 1.2m DEPTH SHALL INCLUDE STEP IRONS AND HAVE MINIMUM CLEAR DIMENSIONS OF 600 x 600.
- 9. ALL PITS ARE TO BE BENCHED TO ALLOW SMOOTH FLOW
  OF WATER THROUGH PITS
- ALL DOWNPIPES SHALL CONFORM TO AS/NZS 1866 FOR ALUMINIUM PIPES AND AS 1254, AS/NZS 1260, AS 1273, AS/NZS 1477, AS/NZS 2179.2 AND AS 2032 FOR uPVC PIPES
- 11. ALL BOX GUTTERS SHALL COMPLY WITH AS/NZS 2179.112. ALL BOX GUTTERS SHALL BE CONSTRUCTED WITH A
- MINIMUM 1:200 GRADE TO SUMP/DOWNPIPES

  13. ALL DRAINAGE WORKS SHALL BE IN ACCORDANCE WITH
- 13. ALL DRAINAGE WORKS SHALL BE IN ACCORDANCE WITH AS 3500.3.2

| DOWNPIPE TYPE | DOWNPI | PE SIZES    |
|---------------|--------|-------------|
| DOWNFIPE TIPE | ROUND  | RECTANGULAR |
| 1             | 90Ø    | 100 X 75    |
| 2             | 100Ø   | 100 X 75    |
| 3             | 125Ø   | 100 X 100   |
| 4             | 150Ø   | 150 X 150   |