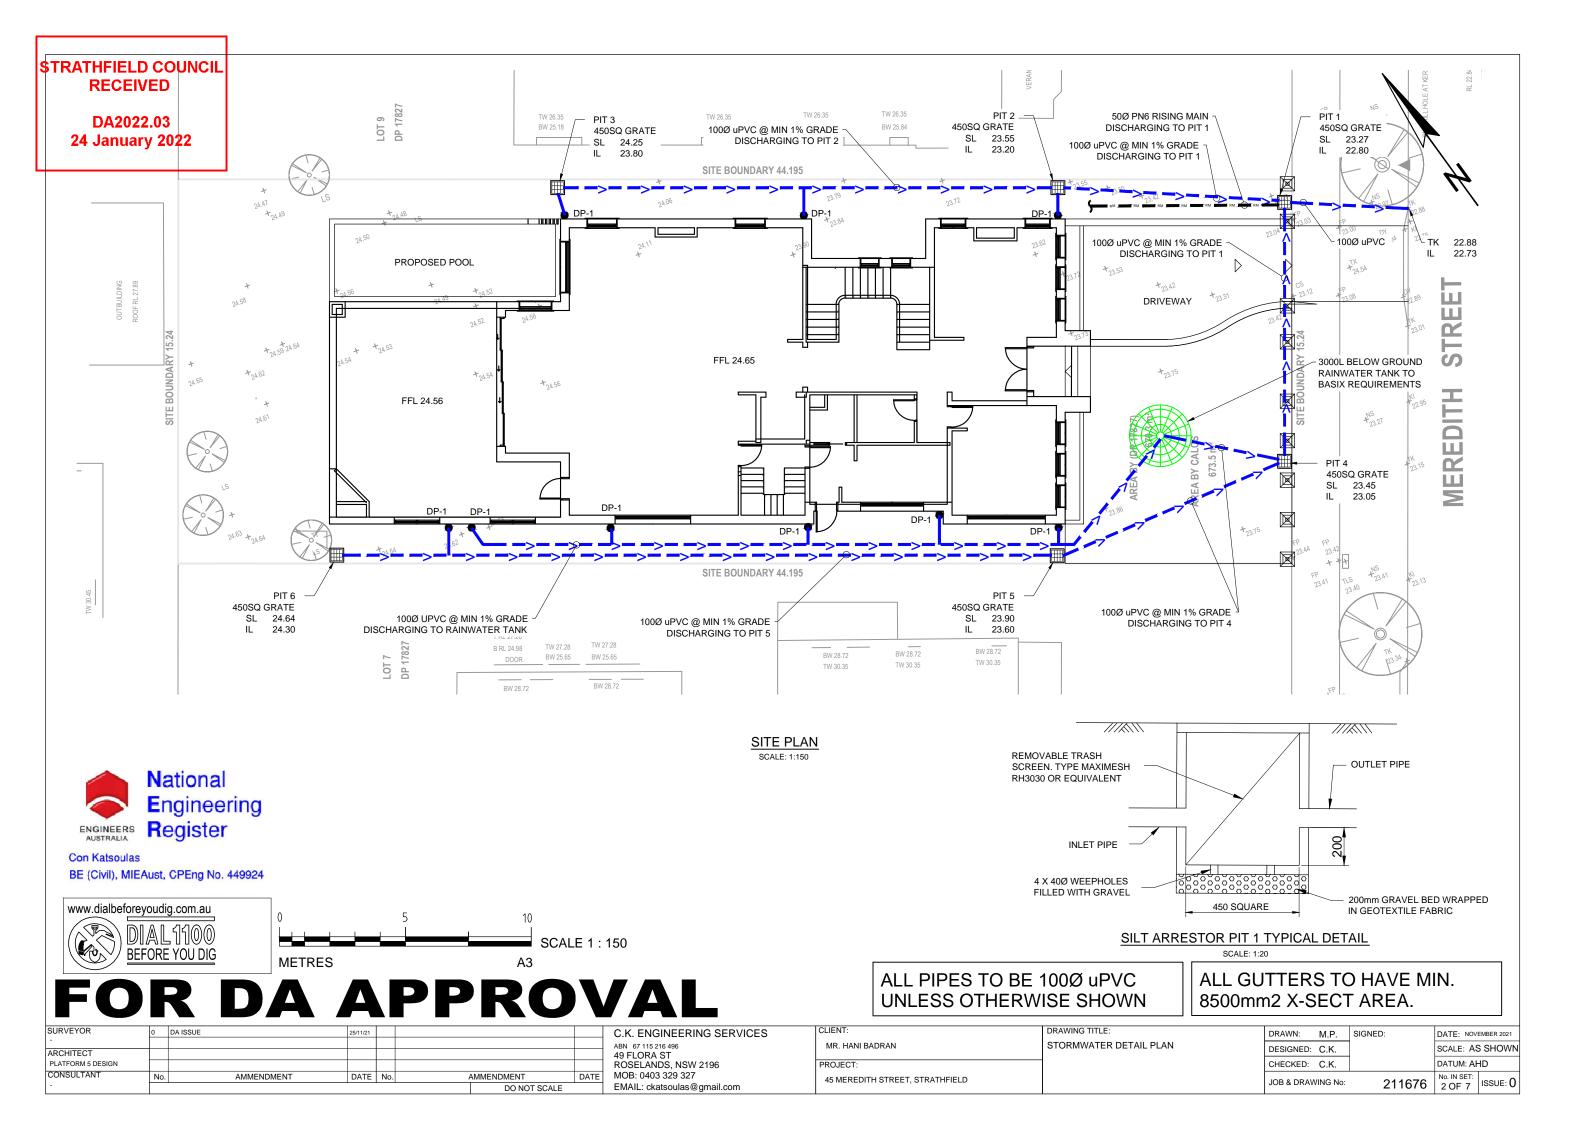

STRATHFIELD COUNCIL RECEIVED

> DA2022.03 24 January 2022

#### **LEGEND** IL 0.00 PIT/PIPE INVERT LEVEL **FLOWPATH** TK 0.00 TOP OF KERB LEVEL FS-1 FLOW SPREADER AND DOWNPIPE TYPE 1 + 00.00 EXISTING SURFACE LEVEL + 00.00 PROPOSED SURFACE LEVEL PROPOSED SEALED WATER TIGHT PIT SEALED INSPECTION OPENING ● DP-1 DOWNPIPE - TYPE 1 PROPOSED STORMWATER PIPE - GRAVITY PROPOSED V-DRAIN PROPOSED STORMWATER PIPE - CHARGED TERRACE/BALCONY PROPOSED RISING MAIN (PRESSURE PIPE) PROPOSED SUBSOIL DRAIN BASIX ROOF AREA DRAINING TO RAINWATER TANK PROPOSED BUILDING - GROUND FLOOR PROPOSED BUILDING - FIRST FLOOR AREA BYPASSING ON-SITE DETENTION TANK PROPOSED CONTOURS

#### NOTES

- ALL PROPOSED PITS TO BE 450 x 450 CAST IN-SITU OR PRECAST PITS UNLESS SHOWN OTHERWISE.
- ALL CHARGED LINE PIPES TO BE 100Ø uPVC SEWER CLASS UNLESS SHOWN OTHERWISE
- ALL DOWNPIPES TO BE 90Ø uPVC OR 100 x 50 UNLESS OTHERWISE SHOWN
- 4. ALL NON-PRESSURE STORMWATER PIPES TO BE 100Ø uPVC UNLESS SHOWN OTHERWISE
- ALL GRATED DRAINS TO BE MINIMUM 150 WIDE GALVANIZED HEAVY DUTY GRATES.
- 6. ALL NON-TRAFFICABLE PITS TO BE LIGHT DUTY. PITS IN TRAFFICABLE AREAS TO BE HEAVY DUTY.
- ALL WORK SHALL BE CARRIED OUT IN ACCORDANCE WITH COUNCILS SPECIFICATIONS.
- ALL PITS GREATER THAN 1.2m DEPTH SHALL INCLUDE STEP IRONS AND HAVE MINIMUM CLEAR DIMENSIONS OF 600 x 600.
- 9. ALL PITS ARE TO BE BENCHED TO ALLOW SMOOTH FLOW
  OF WATER THROUGH PITS
- ALL DOWNPIPES SHALL CONFORM TO AS/NZS 1866 FOR ALUMINIUM PIPES AND AS 1254, AS/NZS 1260, AS 1273, AS/NZS 1477, AS/NZS 2179.2 AND AS 2032 FOR uPVC PIPES
- 11. ALL BOX GUTTERS SHALL COMPLY WITH AS/NZS 2179.112. ALL BOX GUTTERS SHALL BE CONSTRUCTED WITH A
- MINIMUM 1:200 GRADE TO SUMP/DOWNPIPES

  13. ALL DRAINAGE WORKS SHALL BE IN ACCORDANCE WITH
- 13. ALL DRAINAGE WORKS SHALL BE IN ACCORDANCE WITH AS 3500.3.2

| DOWNPIPE TYPE | DOWNPI | PE SIZES    |
|---------------|--------|-------------|
| DOWNFIPE TIPE | ROUND  | RECTANGULAR |
| 1             | 90Ø    | 100 X 75    |
| 2             | 100Ø   | 100 X 75    |
| 3             | 125Ø   | 100 X 100   |
| 4             | 150Ø   | 150 X 150   |