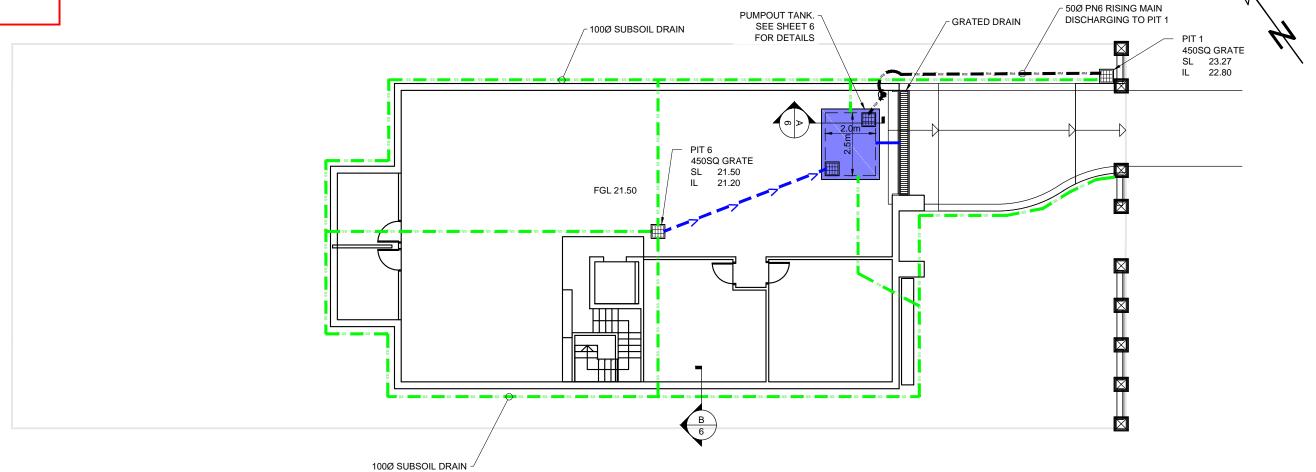

DA2022.03 24 January 2022

BASEMENT PLAN
SCALE: 1:150

Con Katsoulas BE (Civil), MIEAust, CPEng No. 449924

| SURVEYOR          | 0 DA ISSUE |            | 25/11/21 |     |              |      | C.K. ENGINEERING SERVICES   | CLIENT:                         | DRAWING TITLE: | DRAWN:     | M.P.      | SIGNED: | DATE: NOVEMBER 2021 |
|-------------------|------------|------------|----------|-----|--------------|------|-----------------------------|---------------------------------|----------------|------------|-----------|---------|---------------------|
| -                 |            |            |          |     |              |      | ABN 67 115 216 496          | MR. HANI BADRAN                 | BASEMENT PLAN  | DESIGNED:  | CK        |         | SCALE: AS SHOWN     |
| ARCHITECT         |            |            |          |     |              |      | 49 FLORA ST                 |                                 |                | DEGIGITED. | 0.11.     | -       |                     |
| PLATFORM 5 DESIGN |            |            |          |     |              |      | ROSELANDS, NSW 2196         | PROJECT:                        | 7              | CHECKED:   | C.K.      |         | DATUM: AHD          |
| CONSULTANT        | No.        | AMMENDMENT | DATE I   | No. | AMMENDMENT   | DATE | MOB: 0403 329 327           | 45 MEREDITH STREET, STRATHFIELD |                | JOB & DRAV | MINIC No: | 044070  | No. IN SET:         |
| -                 | ·          |            |          | •   | DO NOT SCALE |      | EMAIL: ckatsoulas@gmail.com |                                 |                | JOB & DRA  | WING NO.  | 211676  | 3 OF 7 1550E: U     |