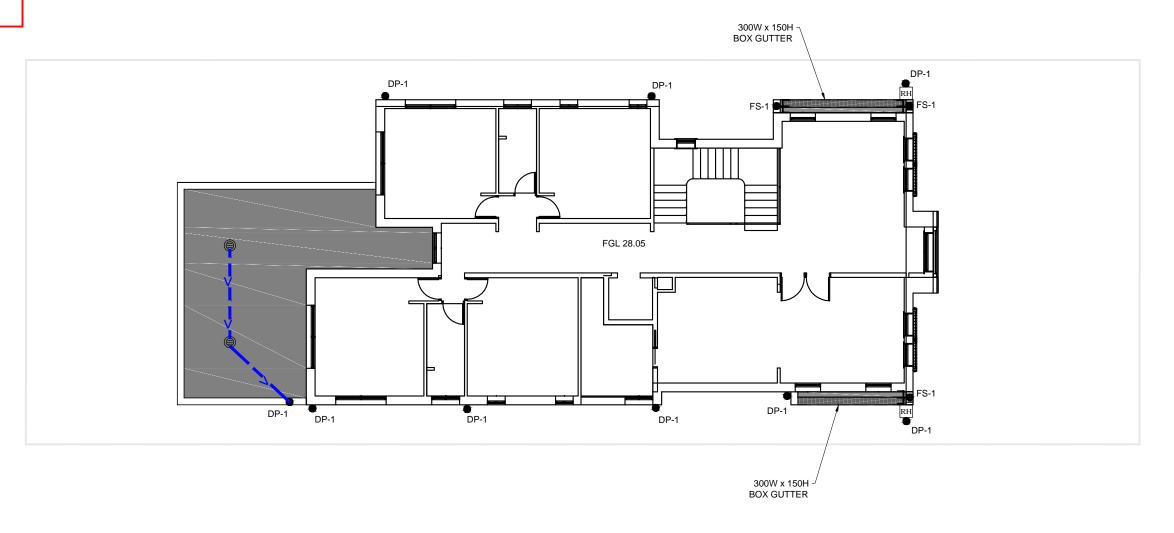

#### STRATHFIELD COUNCIL RECEIVED

DA2022.03 24 January 2022

FIRST FLOOR PLAN

Con Katsoulas BE (Civil), MIEAust, CPEng No. 449924

| SURVEYO | OR         | 0 DA ISSUE |            | 25/11/21 |    |              |      | C.K. ENGINEERING SERVICES   | CLIENT:                         | DRAWING TITLE:   | DRAWN:     | M.P.       | SIGNED: | DATE: NOVEMBER 2021 |
|---------|------------|------------|------------|----------|----|--------------|------|-----------------------------|---------------------------------|------------------|------------|------------|---------|---------------------|
| -       |            |            |            |          |    |              |      | ABN 67 115 216 496          | MR. HANI BADRAN                 | FIRST FLOOR PLAN | DESIGNED:  | CK         |         | SCALE: AS SHOWN     |
| ARCHITE | CT         |            |            |          |    |              |      | 49 FLORA ST                 |                                 |                  | DESIGNED.  | C.K.       |         | SCALL. AS SHOWN     |
| 1       | M 5 DESIGN |            |            |          |    |              |      | ROSELANDS, NSW 2196         | PROJECT:                        | 1                | CHECKED:   | C.K.       |         | DATUM: AHD          |
| CONSULT | TANT       | No.        | AMMENDMENT | DATE N   | D. | AMMENDMENT   | DATE |                             | 45 MEREDITH STREET, STRATHFIELD |                  | JOB & DRAV | MINIC No:  | 044070  | No. IN SET:         |
| -       |            | •          |            | •        |    | DO NOT SCALE |      | EMAIL: ckatsoulas@gmail.com | ,                               |                  | JOB & DRAV | VIING INU. | 211676  | 4 OF 7   ISSUE: U   |