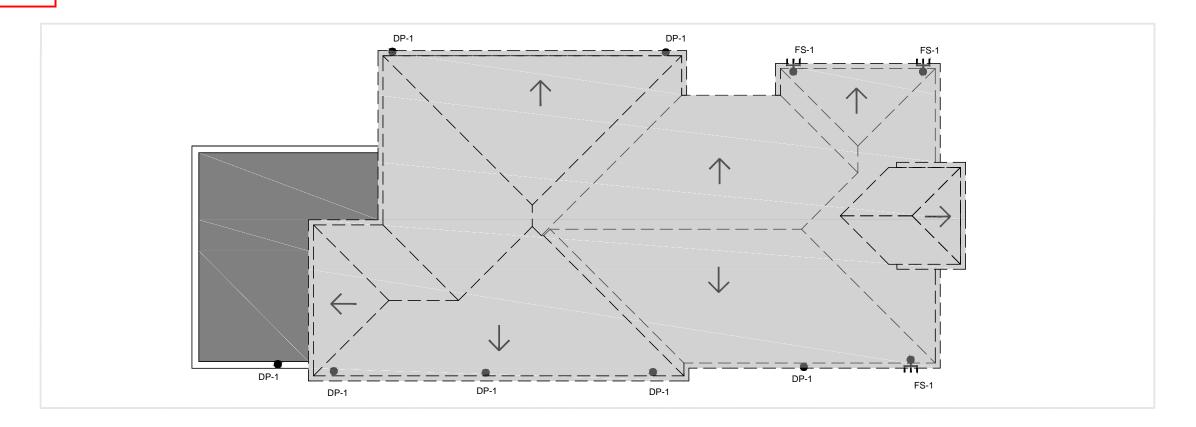

#### STRATHFIELD COUNCIL RECEIVED

DA2022.03 24 January 2022

ROOF PLAN

Con Katsoulas BE (Civil), MIEAust, CPEng No. 449924

| SURVEYOR          | 0   | DA ISSUE   | 25/11/21 |          |              |      | C.K. ENGINEERING SERVICES   | CLIENT:                         | DRAWING TITLE: | DRAWN:    | M.P.     | SIGNED: | DATE: NOVEMBER 2021  |
|-------------------|-----|------------|----------|----------|--------------|------|-----------------------------|---------------------------------|----------------|-----------|----------|---------|----------------------|
| -                 |     |            |          |          |              |      | ABN 67 115 216 496          | MR. HANI BADRAN                 | ROOF PLAN      | DESIGNED: | CK       | 1       | SCALE: AS SHOWN      |
| ARCHITECT         |     |            |          |          |              |      | 49 FLORA ST                 |                                 |                | DESIGNED. | U.N.     | _       |                      |
| PLATFORM 5 DESIGN |     |            |          |          |              |      | ROSELANDS, NSW 2196         | PROJECT:                        |                | CHECKED:  | C.K.     |         | DATUM: AHD           |
| CONSULTANT        | No. | AMMENDMENT | DATE N   | o. AMMEI | ENDMENT      | DATE | MOB: 0403 329 327           | 45 MEREDITH STREET, STRATHFIELD |                | JOB & DRA | MING No: | 044070  | No. IN SET: ISSUE: 0 |
| -                 |     |            |          |          | DO NOT SCALE |      | EMAIL: ckatsoulas@gmail.com |                                 |                | JOB & DKA | WING NO. | 211676  | 5 OF 7   ISSUE: U    |