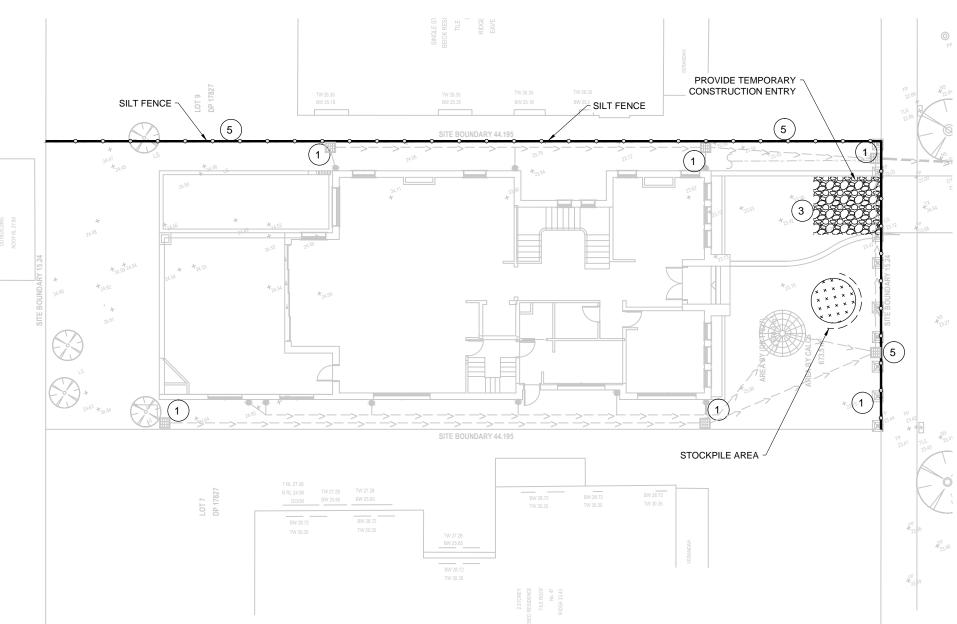

#### **EROSION CONTROL NOTES:**

- ALL WORK SHALL BE CARRIED OUT IN ACCORDANCE WITH COUNCIL'S STANDARD SPECIFICATIONS AND TO THE SATISFACTION OF COUNCIL'S ENGINEER.
- EROSION AND SEDIMENTATION CONTROLS SHALL BE CONSTRUCTED AS SHOWN ON SHEET 2 AND 3 OF THIS PLAN AND/OR WHERE DIRECTED BY COUNCIL'S ENGINEER.
- SEDIMENTATION AND EROSION CONTROL DEVICES SHALL BE IMPLEMENTED PRIOR TO OR IN CONJUNCTION WITH THE FIRST PHASE OF EARTHWORKS AND SHALL BE REMOVED ONLY WHEN THE AREAS ABOVE IT HAVE BEEN STABILISED. EACH SEDIMENTATION AND EROSION CONTROL DEVICE SHALL BE INSPECTED AFTER EACH STORM FOR STRUCTURAL DAMAGE OR CLOGGING BY SILT AND OTHER DEBRIS AND PROMPTLY DESILTED, REPAIRED OR REPLACED IF REQUIRED.
- 4. TOPSOIL STOCKPILES SHALL BE LOCATED OUTSIDE HAZARD AREAS SUCH AS DRAINAGE DEPRESSIONS
- 5. ALL AREAS NOT SUBJECT TO CONSTRUCTION WORKS SHALL BE RETAINED FREE FROM DISTURBANCE OR DAMAGE FOR THE DURATION OF THE WORKS.
- 6. TREES TO BE RETAINED SHALL BE PROTECTED DURING SITE WORKS AND CONSTRUCTION BY THE ERECTION OF SOLID BARRICADES AT THE DRIP LINE OR AS SPECIFIED BY COUNCIL'S ENGINEER.
  - THE DEVELOPER OR CONTRACTOR WILL TAKE ALL MEASURES TO PREVENT DAMAGE TO TREES AND ROOT SYSTEMS DURING SITE WORKS AND CONSTRUCTION ACTIVITIES INCLUDING THE PROVISION OF WATER, SEWERAGE AND STORMWATER DRAINAGE SERVICES. IN PARTICULAR, WORKS, ERECTION OF STRUCTURES, EXCAVATION OR CHANGES TO SOIL LEVELS WITHIN 4 METRES OF THE TRUNKS OF TREES TO BE RETAINED ARE NOT PERMITTED UNLESS PART OF THE DEVELOPMENT AS APPROVED, AND THE STORAGE OF SPOIL, BUILDING MATERIALS, SOILS OR THE DRIVING OR PARKING OF ANY VEHICLE OR MACHINERY WITHIN 4 METRES OF THE TRUNK OF A TREE TO BE RETAINED, IS NOT PERMITTED.
  - WETTING OF THE SITE SHOULD BE CARRIED OUT AS OFTEN AS NECESSARY AS A FORM OF DUST CONTROL.
  - SILT FENCES TO BE CONSTRUCTED WHERE EVER NATURAL SURFACE SLOPES AWAY FROM DISTURBED AREAS OR WHERE DIRECTED BY THE ENGINEER.

### EROSON PLAN

C.K. ENGINEERING SERVICES

ABN 67 115 216 496
49 FLORA ST
ROSELANDS, NSW 2196
MOB: 0403 329 327
EMAIL: ckatsoulas@gmail.com

CLIENT:

MR. HANI BADRAN

PROJECT:

45 MEREDITH STREET, STRATHFIELD

DRAWING TITLE:

EROSION AND SEDIMENT CONTROL PLAN