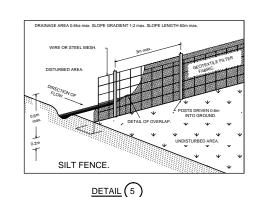

#### **EROSION CONTROL NOTES:**

- ALL WORK SHALL BE CARRIED OUT IN ACCORDANCE WITH COUNCIL'S STANDARD SPECIFICATIONS AND TO THE SATISFACTION OF COUNCIL'S ENGINEER.
- EROSION AND SEDIMENTATION CONTROLS SHALL BE CONSTRUCTED AS SHOWN ON SHEET 2 AND 3 OF THIS PLAN AND/OR WHERE DIRECTED BY COUNCIL'S ENGINEER.
- SEDIMENTATION AND EROSION CONTROL DEVICES SHALL BE IMPLEMENTED PRIOR TO OR IN CONJUNCTION WITH THE FIRST PHASE OF EARTHWORKS AND SHALL BE REMOVED ONLY WHEN THE AREAS ABOVE IT HAVE BEEN STABILISED. EACH SEDIMENTATION AND EROSION CONTROL DEVICE SHALL BE INSPECTED AFTER EACH STORM FOR STRUCTURAL DAMAGE OR CLOGGING BY SILT AND OTHER DEBRIS AND PROMPTLY DESILTED, REPAIRED OR REPLACED IF REQUIRED.
- 4. TOPSOIL STOCKPILES SHALL BE LOCATED OUTSIDE HAZARD AREAS SUCH AS DRAINAGE DEPRESSIONS
- 5. ALL AREAS NOT SUBJECT TO CONSTRUCTION WORKS SHALL BE RETAINED FREE FROM DISTURBANCE OR DAMAGE FOR THE DURATION OF THE WORKS.
- 6. TREES TO BE RETAINED SHALL BE PROTECTED DURING SITE WORKS AND CONSTRUCTION BY THE ERECTION OF SOLID BARRICADES AT THE DRIP LINE OR AS SPECIFIED BY COUNCIL'S ENGINEER.
  - THE DEVELOPER OR CONTRACTOR WILL TAKE ALL MEASURES TO PREVENT DAMAGE TO TREES AND ROOT SYSTEMS DURING SITE WORKS AND CONSTRUCTION ACTIVITIES INCLUDING THE PROVISION OF WATER, SEWERAGE AND STORMWATER DRAINAGE SERVICES. IN PARTICULAR, WORKS, ERECTION OF STRUCTURES, EXCAVATION OR CHANGES TO SOIL LEVELS WITHIN 4 METRES OF THE TRUNKS OF TREES TO BE RETAINED ARE NOT PERMITTED UNLESS PART OF THE DEVELOPMENT AS APPROVED, AND THE STORAGE OF SPOIL, BUILDING MATERIALS, SOILS OR THE DRIVING OR PARKING OF ANY VEHICLE OR MACHINERY WITHIN 4 METRES OF THE TRUNK OF A TREE TO BE RETAINED, IS NOT PERMITTED.
  - WETTING OF THE SITE SHOULD BE CARRIED OUT AS OFTEN AS NECESSARY AS A FORM OF DUST CONTROL.
  - SILT FENCES TO BE CONSTRUCTED WHERE EVER NATURAL SURFACE SLOPES AWAY FROM DISTURBED AREAS OR WHERE DIRECTED BY THE ENGINEER.