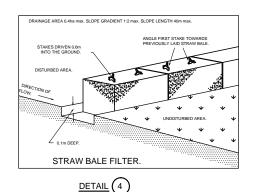

#### **EROSION CONTROL NOTES:**

- ALL WORK SHALL BE CARRIED OUT IN ACCORDANCE WITH COUNCIL'S STANDARD SPECIFICATIONS AND TO THE SATISFACTION OF COUNCIL'S ENGINEER.
- EROSION AND SEDIMENTATION CONTROLS SHALL BE CONSTRUCTED AS SHOWN ON SHEET 2 AND 3 OF THIS PLAN AND/OR WHERE DIRECTED BY COUNCIL'S ENGINEER.
- SEDIMENTATION AND EROSION CONTROL DEVICES SHALL BE IMPLEMENTED PRIOR TO OR IN CONJUNCTION WITH THE FIRST PHASE OF EARTHWORKS AND SHALL BE REMOVED ONLY WHEN THE AREAS ABOVE IT HAVE BEEN STABILISED. EACH SEDIMENTATION AND EROSION CONTROL DEVICE SHALL BE INSPECTED AFTER EACH STORM FOR STRUCTURAL DAMAGE OR CLOGGING BY SILT AND OTHER DEBRIS AND PROMPTLY DESILTED, REPAIRED OR REPLACED IF REQUIRED.
- 4. TOPSOIL STOCKPILES SHALL BE LOCATED OUTSIDE HAZARD AREAS SUCH AS DRAINAGE DEPRESSIONS
- 5. ALL AREAS NOT SUBJECT TO CONSTRUCTION WORKS SHALL BE RETAINED FREE FROM DISTURBANCE OR DAMAGE FOR THE DURATION OF THE WORKS.
- 6. TREES TO BE RETAINED SHALL BE PROTECTED DURING SITE WORKS AND CONSTRUCTION BY THE ERECTION OF SOLID BARRICADES AT THE DRIP LINE OR AS SPECIFIED BY COUNCIL'S ENGINEER.
  - THE DEVELOPER OR CONTRACTOR WILL TAKE ALL MEASURES TO PREVENT DAMAGE TO TREES AND ROOT SYSTEMS DURING SITE WORKS AND CONSTRUCTION ACTIVITIES INCLUDING THE PROVISION OF WATER, SEWERAGE AND STORMWATER DRAINAGE SERVICES. IN PARTICULAR, WORKS, ERECTION OF STRUCTURES, EXCAVATION OR CHANGES TO SOIL LEVELS WITHIN 4 METRES OF THE TRUNKS OF TREES TO BE RETAINED ARE NOT PERMITTED UNLESS PART OF THE DEVELOPMENT AS APPROVED, AND THE STORAGE OF SPOIL, BUILDING MATERIALS, SOILS OR THE DRIVING OR PARKING OF ANY VEHICLE OR MACHINERY WITHIN 4 METRES OF THE TRUNK OF A TREE TO BE RETAINED, IS NOT PERMITTED.
  - WETTING OF THE SITE SHOULD BE CARRIED OUT AS OFTEN AS NECESSARY AS A FORM OF DUST CONTROL.
  - SILT FENCES TO BE CONSTRUCTED WHERE EVER NATURAL SURFACE SLOPES AWAY FROM DISTURBED AREAS OR WHERE DIRECTED BY THE ENGINEER.