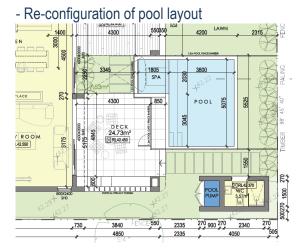

- Re-configuration of lounge and study & move bathroom and windows 600mm

Approved DA - DA2021/86

S4.55 (1A)

- Add external void over the new pool location

As per above the listed amendments, it can be concluded that the S4.55 amendments are consistent with the objectives and planning strategies and detailed controls of these planning documents and shall be deemed as minor modification to the original DA approval DA2021/86.