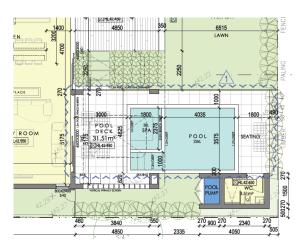

- Re-configuration of lounge and study & move bathroom and windows 600mm

Approved DA - DA2021/86

S4.55 (1A)

- Add external void over the new pool location

As per above the listed amendments, it can be concluded that the S4.55 amendments are consistent with the objectives and planning strategies and detailed controls of these planning documents and shall be deemed as minor modification to the original DA approval DA2021/86.