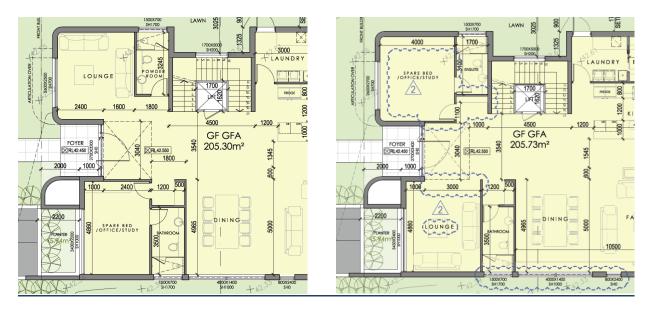

- Re-configuration of lounge and study & move bathroom and windows 600mm

Approved DA - DA2021/86

S4.55 (1A)

- Add external void over the new pool location

As per above the listed amendments, it can be concluded that the S4.55 amendments are consistent with the objectives and planning strategies and detailed controls of these planning documents and shall be deemed as minor modification to the original DA approval DA2021/86.