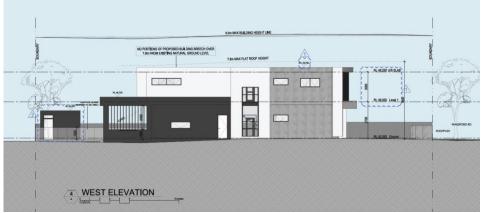

## Approved DA - DA2021/86

Suite 6F, Level 6, 9-13 Redmyre Road Strathfield NSW 2135 Ph/Fax 9746 6993 info@bc-a.com.au ABN 88 288 149 971

- Raise overall building height 400mm

Approved DA - DA2021/86

S4.55 (1A)