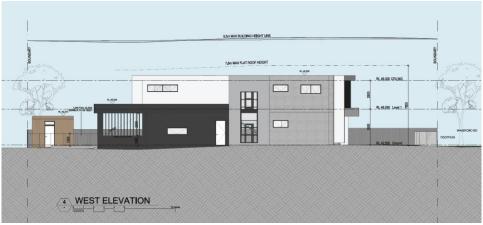

## Approved DA - DA2021/86

Suite 6F, Level 6, 9-13 Redmyre Road Strathfield NSW 2135 Ph/Fax 9746 6993 info@bc-a.com.au ABN 88 288 149 971

- Raise overall building height 400mm

Approved DA - DA2021/86

S4.55 (1A)