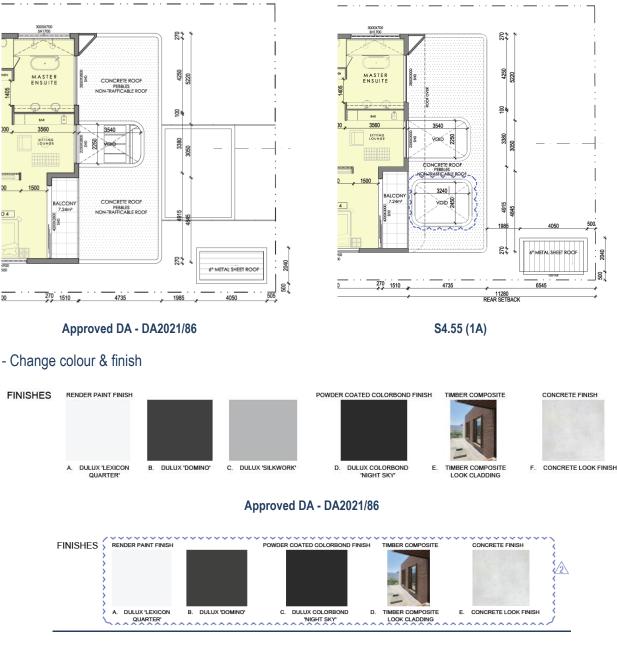

## Approved DA - DA2021/86

Suite 6F, Level 6, 9-13 Redmyre Road Strathfield NSW 2135 Ph/Fax 9746 6993 info@bc-a.com.au ABN 88 288 149 971

- Raise overall building height 400mm

Approved DA - DA2021/86

S4.55 (1A)

- Re-configuration of lounge and study & move bathroom and windows 600mm

Approved DA - DA2021/86

S4.55 (1A)

- Add external void over the new pool location

As per above the listed amendments, it can be concluded that the S4.55 amendments are consistent with the objectives and planning strategies and detailed controls of these planning documents and shall be deemed as minor modification to the original DA approval DA2021/86.