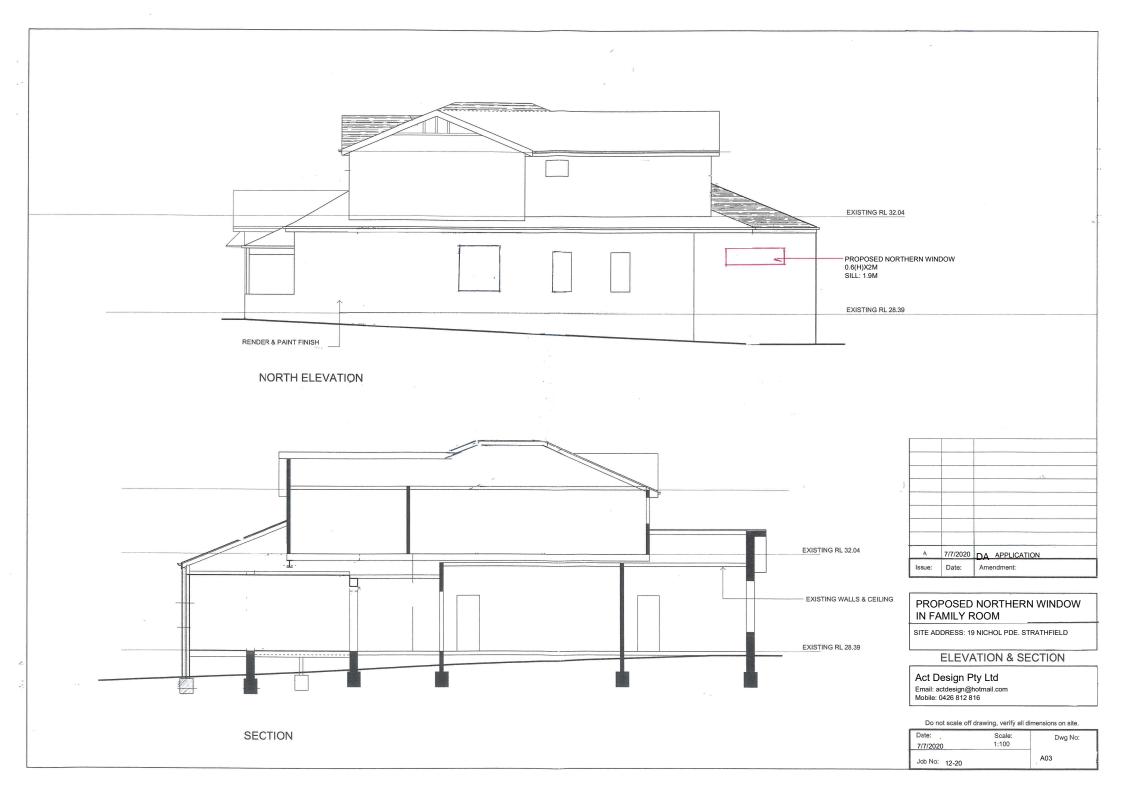

## PROPOSED NORTHERN WINDOW IN FAMILY ROOM

SITE ADDRESS: 19 NICHOL PDE. STRATHFIELD