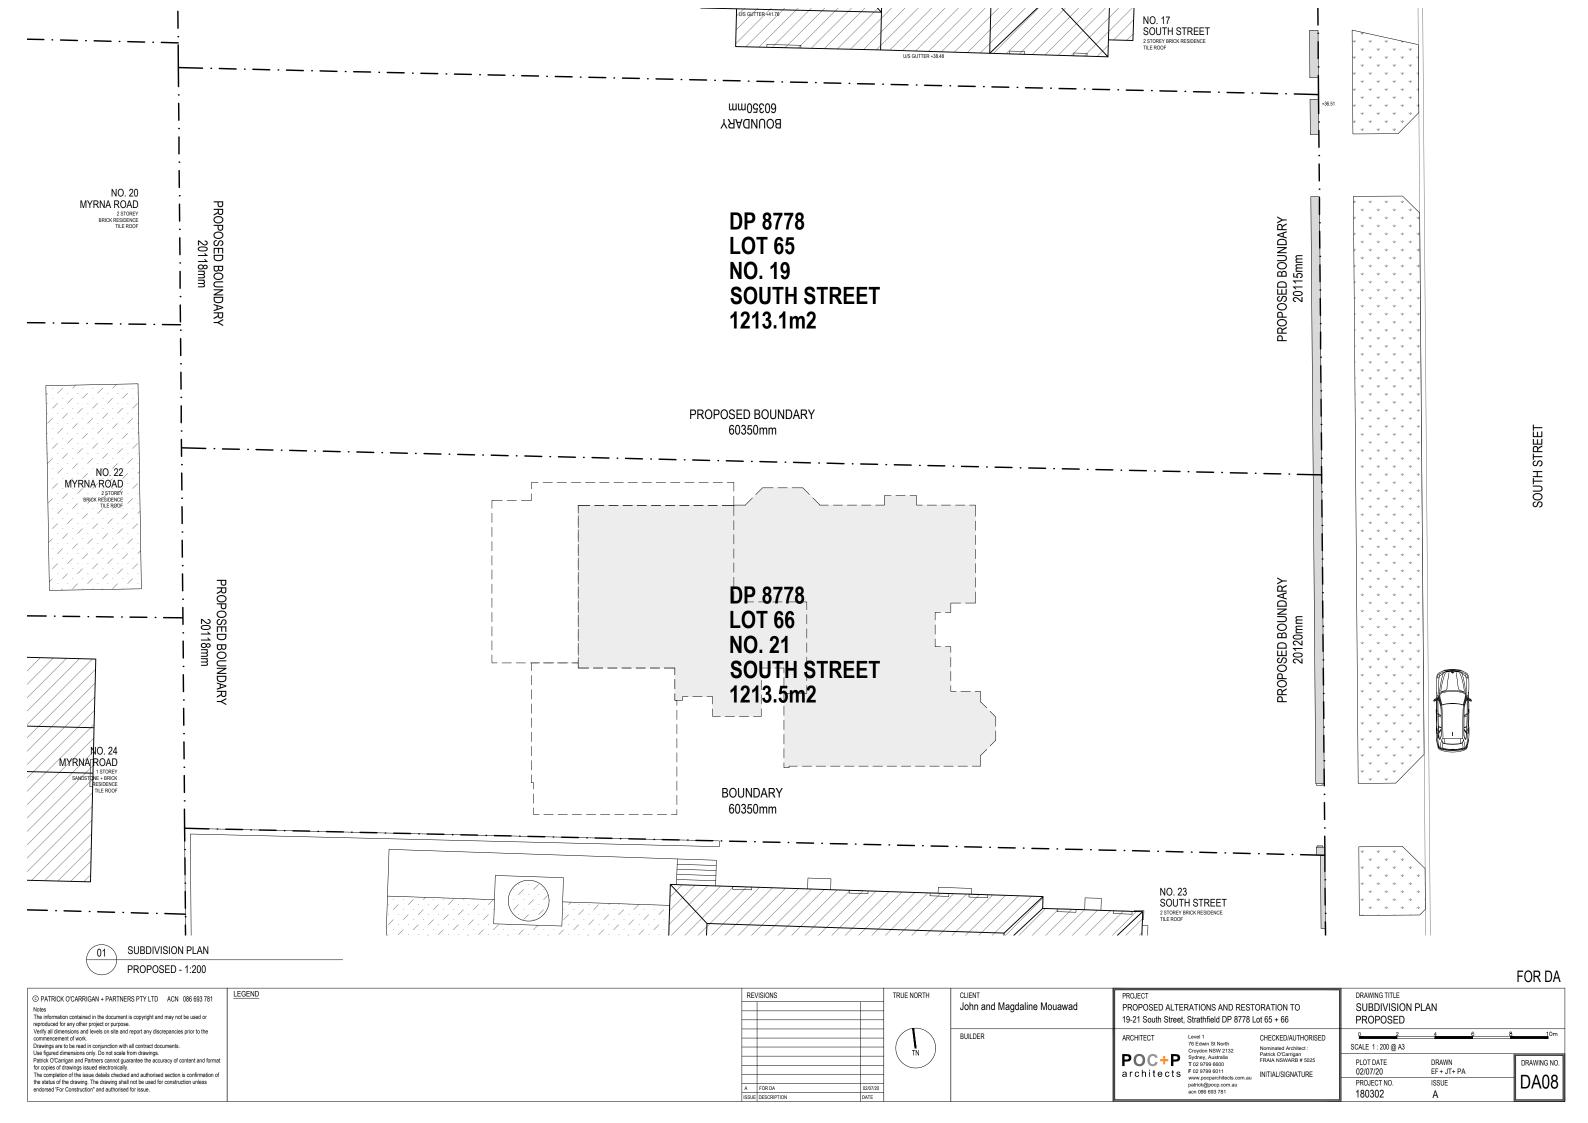

PROPOSED RESTORATION AND SUBDIVISION OF A LOCAL HERITAGE ITEM 19+21 SOUTH STREET, STRATHFIELD NSW 2135 LOT 65+66 DP 8778 FOR MAGDALINE MOUAWAD FOR DEVELOPMENT APPLICATION JULY 2020