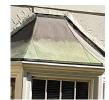

TIMBER, WHITE ON WHITE

PRESERVE EXISTING TIMBER, WHITE ON WHITE

PRESERVE EXISTING COPPER ROOF

13. GARAGE DOOR PRESERVE EXISTING METAL ROLLER

16. DRIVEWAY PRESERVE EXISTING CONCRETE

17. FENCE PRESERVE EXISTING ROUGH HEWN SANDSTONE BLOCKS, CLEANED

#### HOUSE

- 1. Preserve existing terracotta tile roof, clean tiles, re-set and re-point
- Check over and restore existing chimney flashing and seal
- Restore downpipes and gutters to operation
- Preserve and re-paint existing rendered and painted external walls
- Preserve and re-paint existing painted fenestration (repair timber rot)
- Preserve, re-pair and re-paint existing shutters, restore to operational (repair timber rot)
- Preserve existing copper roofs of bay windows
- Clean vine traces off shutters and soffits Re-point sandstone details
- Ease windows to make operational 10.
- 11. Relocate the pocket doors
- 12. Salvage and re-use major windows