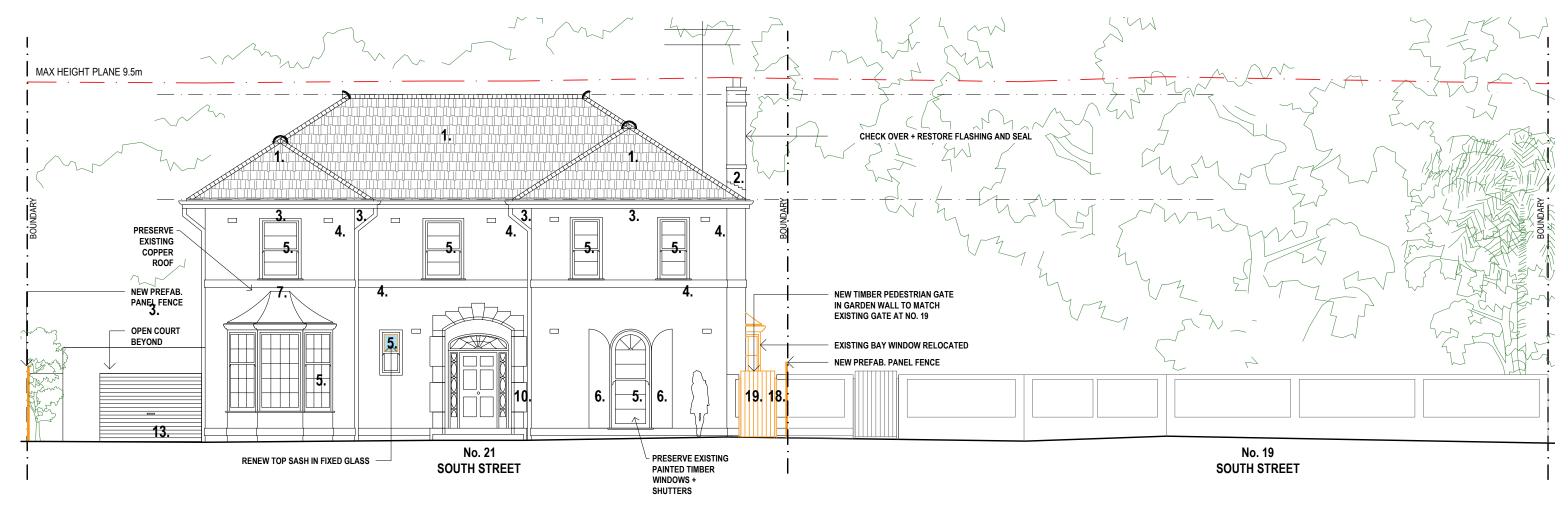

#### MATERIALS AND FINISHES - EAST (STREETSCAPE) ELEVATION

PRESERVE EXISTING TERRACOTTA TILE

4. RENDERED WALLS PAINTED PRESERVE EXISTING REGENCY WHITE OR SIMILAR

5. FENESTRATION

OR SIMILAR

PRESERVE EXISTING

TIMBER, WHITE ON WHITE

PRESERVE EXISTING TIMBER, WHITE ON WHITE

PRESERVE EXISTING COPPER ROOF

13. GARAGE DOOR PRESERVE EXISTING METAL ROLLER

16. DRIVEWAY PRESERVE EXISTING CONCRETE

17. FENCE PRESERVE EXISTING ROUGH HEWN SANDSTONE BLOCKS, CLEANED

18. BOUNDARY FENCE PROPOSED PRE-FAB PANEL PVC WHITE OR SIMILAR

19. GARDEN WALL GATE PROPOSED TIMBER WHITE OR SIMILAR

#### **CONSERVATION ACTIONS**

#### HOUSE

- 1. Preserve existing terracotta tile roof, clean tiles, re-set and re-point
- Check over and restore existing chimney flashing and seal
- Restore downpipes and gutters to operation
- Preserve and re-paint existing rendered and painted external walls
- Preserve and re-paint existing painted fenestration (repair timber rot)
- Preserve, re-pair and re-paint existing shutters, restore to operational (repair timber rot)
- Preserve existing copper roofs of bay windows
- Clean vine traces off shutters and soffits Re-point sandstone details
- Ease windows to make operational 10.
- 11. Relocate the pocket doors
- 12. Salvage and re-use major windows

- 13. Upgrade plumbing/ electricals
- 14. Carpet/ wallpapers as appropriate

#### SETTING

- 15. Restore landscape setting as contemporaneous with the House
- 16. Refurbish front driveway, retain existing location and concrete
- 17. Restore existing sandstone front fence, re-point and clean