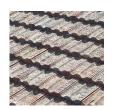

#### MATERIALS AND FINISHES - EAST (STREETSCAPE) ELEVATION

PRESERVE EXISTING TERRACOTTA TILE

4. RENDERED WALLS PAINTED PRESERVE EXISTING REGENCY WHITE OR SIMILAR

5. FENESTRATION

OR SIMILAR

PRESERVE EXISTING

#### HOUSE

- 1. Preserve existing terracotta tile roof, clean tiles, re-set and re-point
- Check over and restore existing chimney flashing and seal
- Restore downpipes and gutters to operation
- Preserve and re-paint existing rendered and painted external walls
- Preserve and re-paint existing painted fenestration (repair timber rot)
- Preserve, re-pair and re-paint existing shutters, restore to operational (repair timber rot)
- Preserve existing copper roofs of bay windows
- Clean vine traces off shutters and soffits Re-point sandstone details
- Ease windows to make operational 10.
- 11. Relocate the pocket doors
- 12. Salvage and re-use major windows