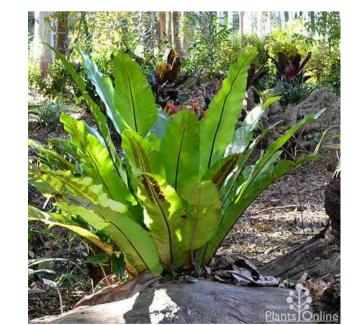

Buxus sempervirens- English Box

Lavandula angustifolia-English Lavender

Banksia spinulosa - Hairpin Banksia

Adenanthos sericeus - Woolly Bush

Todea barbara -king fern

Doryanthes excelsa-Gymea Lily

Asplenium nidus- Birds Nest Fern