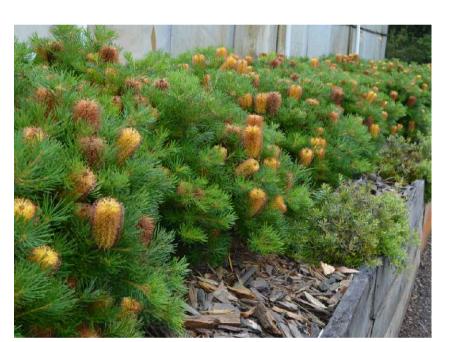

Buxus sempervirens- English Box

Lavandula angustifolia-English Lavender

Banksia spinulosa - Hairpin Banksia

Adenanthos sericeus - Woolly Bush

Todea barbara -king fern

Doryanthes excelsa-Gymea Lily

Asplenium nidus- Birds Nest Fern