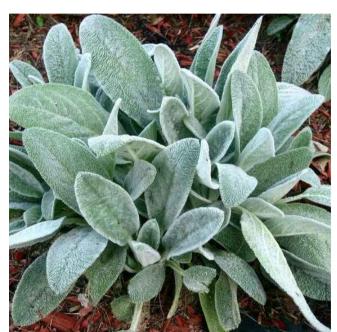

## FEATURE SENSORY PLANTS- "SIGHT"

FEATURE SENSORY PLANTS- "TOUCH"

Snapdragons- Dragon flowers

Cordyline 'Rubra'- Palm Lily

Paper Daisies

Stachys byzantina- Lambs Ear

Aloe Vera

Grevillea Bronze Rambler