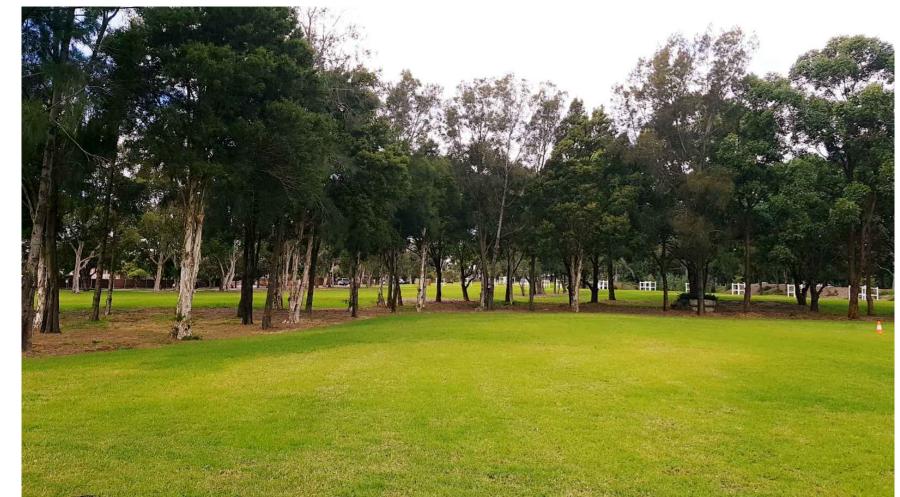

| DRAWING NO: | SK-02 | DRAWN    | WA | DATE  | 29/05/2020 |
|-------------|-------|----------|----|-------|------------|
| REVISION    | 01    | APPROVED | •  | SCALE | NTS        |

| SITE IMAGES                |
|----------------------------|
| HUDSON PARK MAZE & SENSORY |
| GARDEN                     |