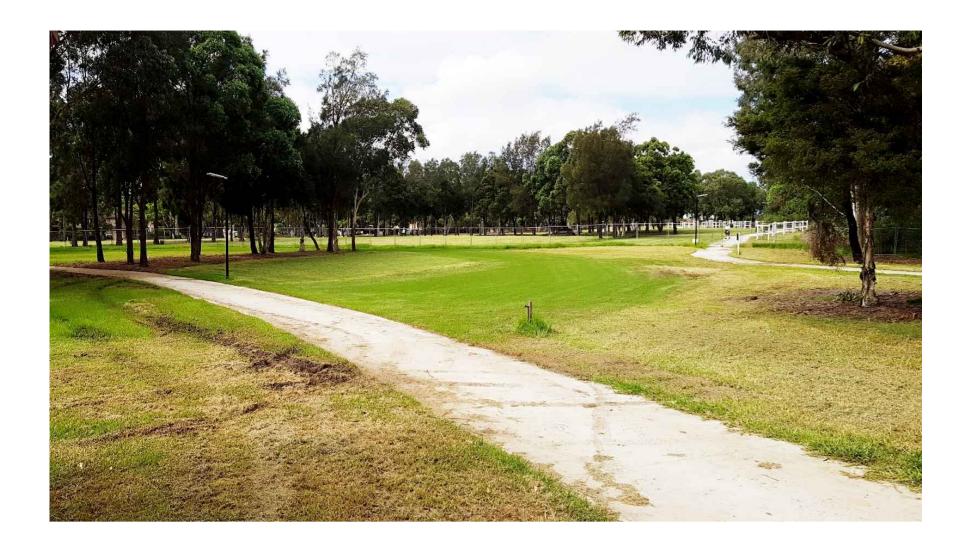

| DRAWING NO: | SK-02 | DRAWN    | WA | DATE  | 29/05/2020 |
|-------------|-------|----------|----|-------|------------|
| REVISION    | 01    | APPROVED | •  | SCALE | NTS        |

| SITE IMAGES                |
|----------------------------|
| HUDSON PARK MAZE & SENSORY |
| GARDEN                     |