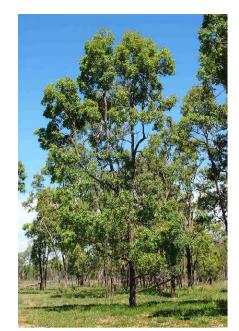

## Tree TO 2.0mm - 6mm HEIGHT

GROUNDCOVER TO 1.0mm Height

Lagerstroemia indica cv (Crepe Myrtle)

Tristaniopsis laurina - Water gum

Angophora floribunda -Rough Bark Apple

Malus 'JFS-KW5' – Royal Raindrops

Prunus cerasifera 'Oakville Crimson Spire'