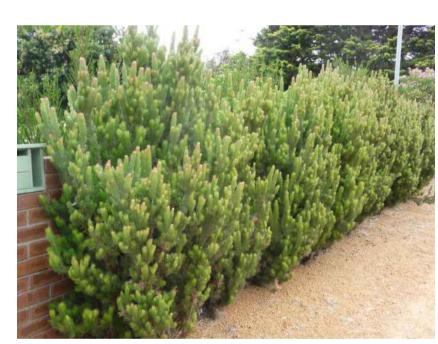

Buxus sempervirens- English Box

Lavandula angustifolia-English Lavender

Banksia spinulosa - Hairpin Banksia

Adenanthos sericeus - Woolly Bush

Todea barbara -king fern

Doryanthes excelsa-Gymea Lily

Asplenium nidus- Birds Nest Fern