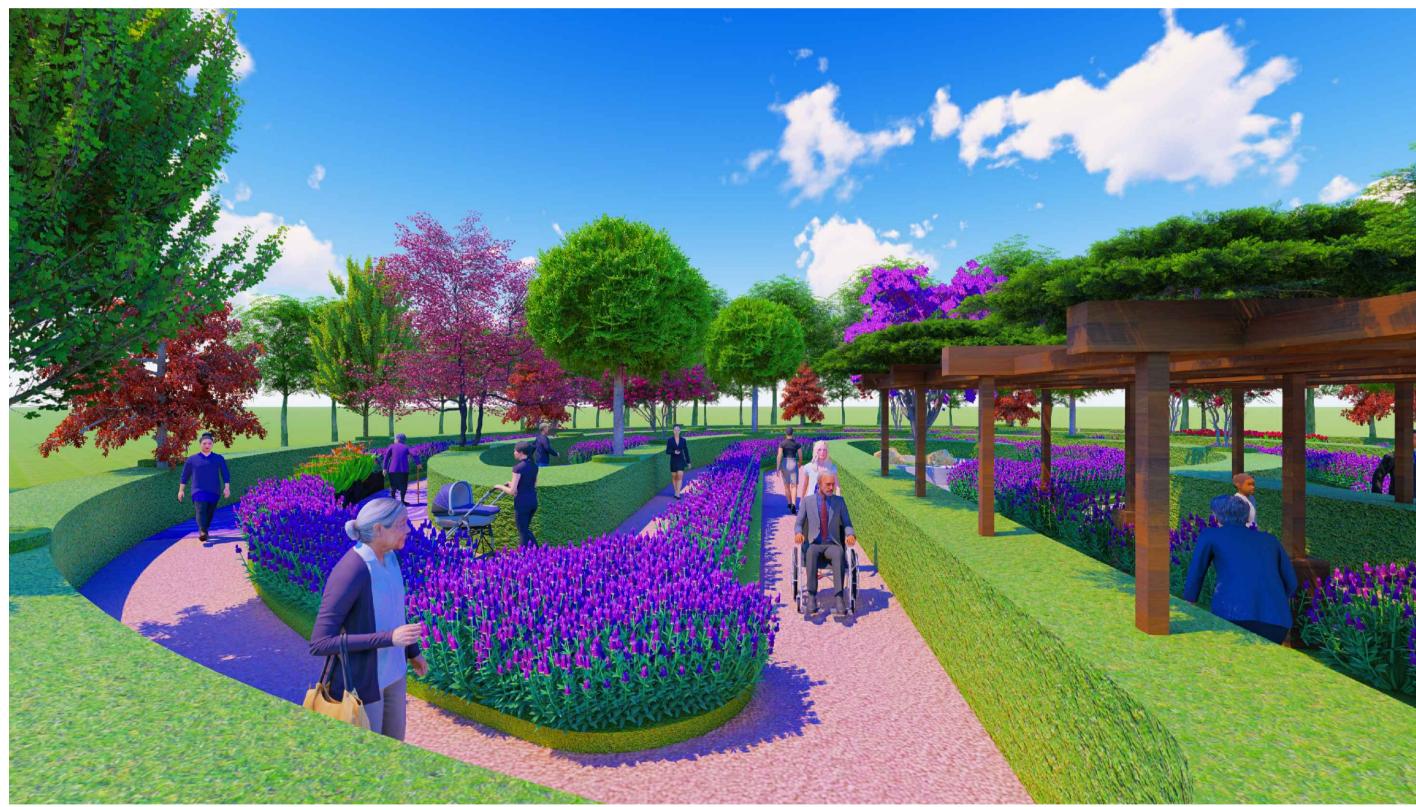

| ARTIST IMPRESSION          |
|----------------------------|
| HUDSON PARK MAZE & SENSORY |
| GARDEN                     |

| DRAWING NO: | SK-14 | DRAWN    | WA | DATE  | 29/05/2020 |
|-------------|-------|----------|----|-------|------------|
| REVISION    | 01    | APPROVED | •  | SCALE | NTS        |