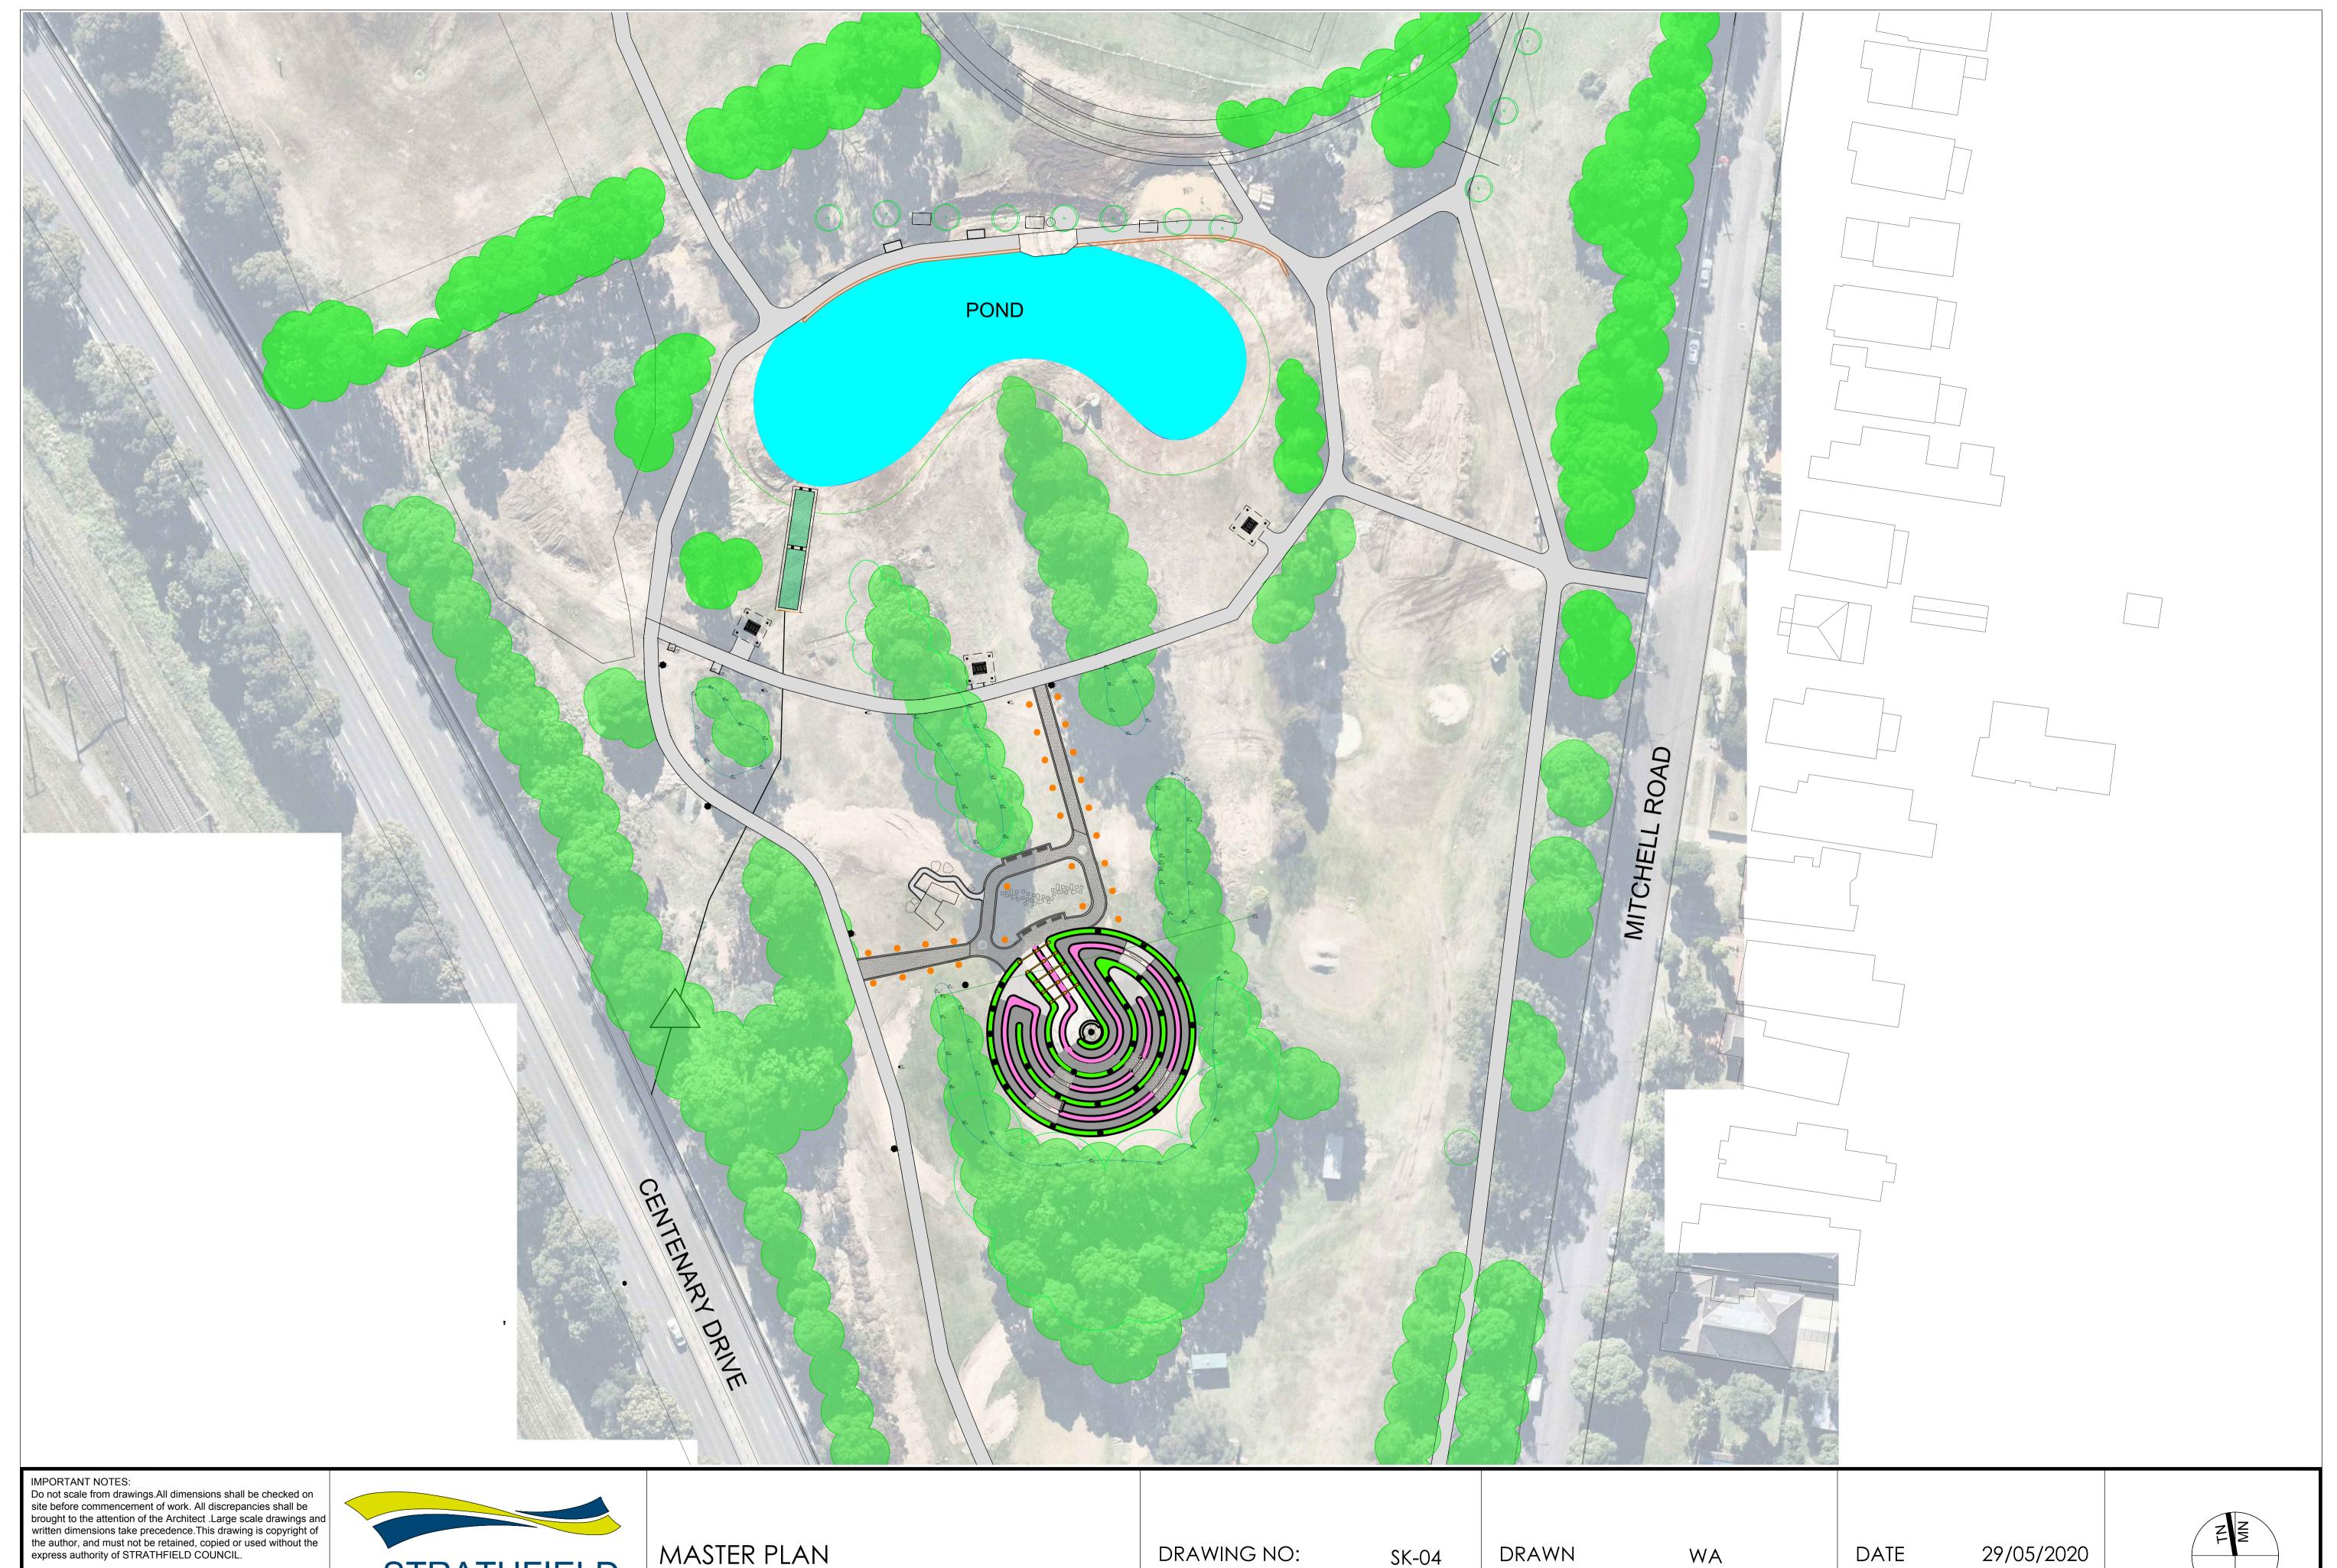

STRATHFIELD COUNCIL

MASTER PLAN HUDSON PARK MAZE & SENSORY GARDEN

29/05/2020 DRAWING NO: DRAWN DATE SK-04 WA 1:500@A1 REVISION 01 SCALE APPROVED 1:1000@A3