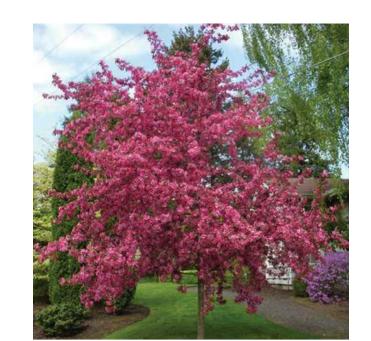

## Tree TO 2.0mm - 6mm HEIGHT

GROUNDCOVER TO 1.0mm Height

Lagerstroemia indica cv (Crepe Myrtle)

Tristaniopsis laurina - Water gum

Angophora floribunda -Rough Bark Apple

Malus 'JFS-KW5' – Royal Raindrops

Prunus cerasifera 'Oakville Crimson Spire'