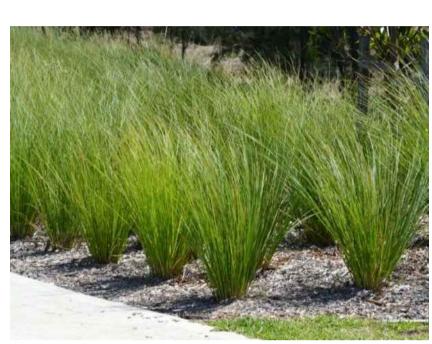

SHRUBS TO1.5mm HEIGHT

Carex appressa - Tall Sedge

Dianella caerule- Blue Flax- Lily

Lomandra longifolia - Basket Grass

Pennisetum alopecuroides the Chinese pennisetum

Poa poiformis - tussock-grass

FEATURE PLANTS- VARIOUS HEIGHTS