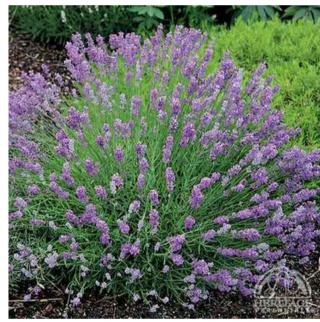

Buxus sempervirens- English Box

Lavandula angustifolia-English Lavender

Banksia spinulosa - Hairpin Banksia

Adenanthos sericeus - Woolly Bush

Todea barbara -king fern

Doryanthes excelsa-Gymea Lily

Asplenium nidus- Birds Nest Fern