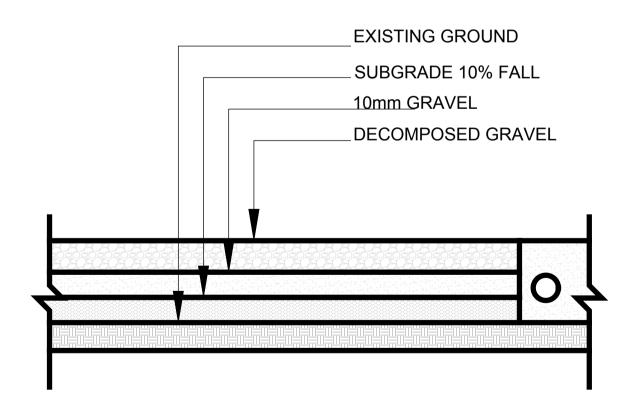

INTERACTIVE FOOTPATH

DRAWING NO: DRAWN SK-05 APPROVED **REVISION** 01

DATE 29/05/2020 NTS

SCALE

WA

| SECTION A-A                |
|----------------------------|
| HUDSON PARK MAZE & SENSORY |
| GARDEN                     |

| DRAWING NO: | SK-08 | DRAWN    | WA | DATE  | 29/05/2020          |
|-------------|-------|----------|----|-------|---------------------|
| REVISION    | 01    | APPROVED | •  | SCALE | 1:50@A1<br>1:100@A3 |