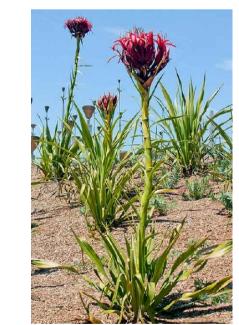

Buxus sempervirens- English Box

Lavandula angustifolia-English Lavender

Banksia spinulosa - Hairpin Banksia

Adenanthos sericeus - Woolly Bush

Todea barbara -king fern

Doryanthes excelsa-Gymea Lily

Asplenium nidus- Birds Nest Fern