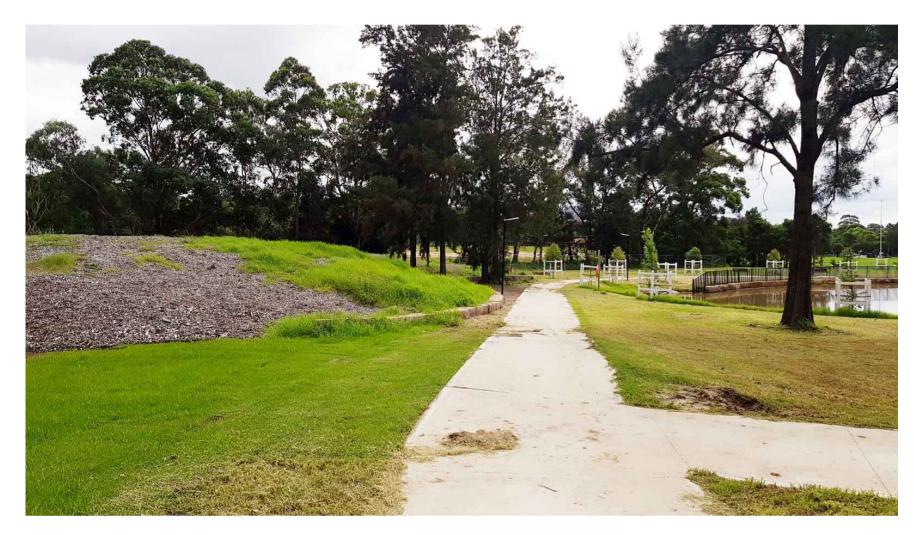

| DRAWING NO: | SK-02 | DRAWN    | WA | DATE  | 29/05/2020 |
|-------------|-------|----------|----|-------|------------|
| REVISION    | 01    | APPROVED | •  | SCALE | NTS        |

| SITE IMAGES                |
|----------------------------|
| HUDSON PARK MAZE & SENSORY |
| GARDEN                     |