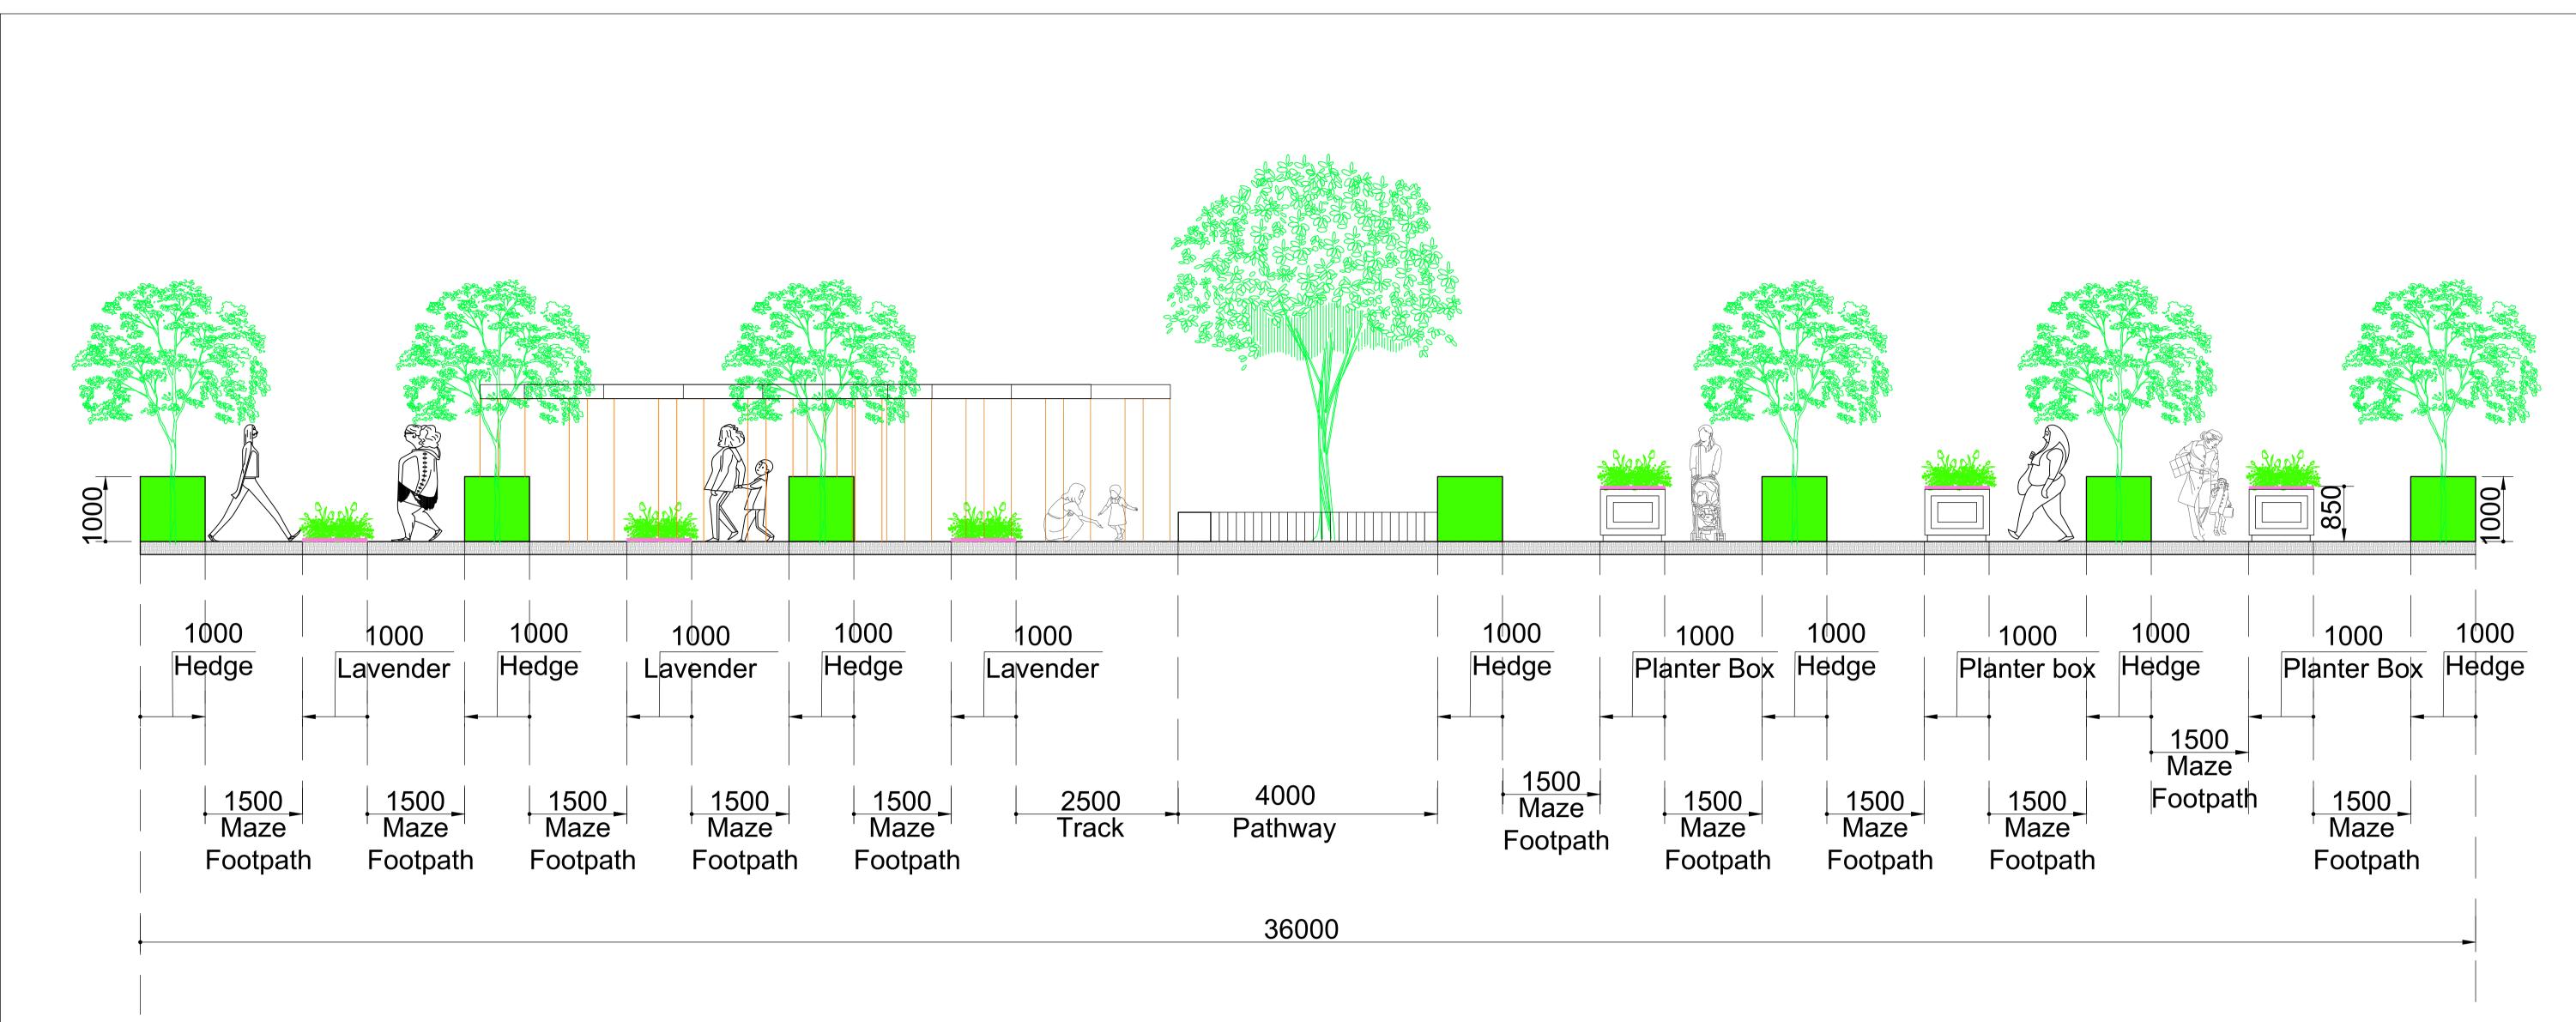

INTERACTIVE FOOTPATH

DRAWING NO: DRAWN SK-05 APPROVED **REVISION** 01

DATE 29/05/2020 NTS

SCALE

WA

| SECTION A-A                |
|----------------------------|
| HUDSON PARK MAZE & SENSORY |
| GARDEN                     |

| DRAWING NO: | SK-08 | DRAWN    | WA | DATE  | 29/05/2020          |
|-------------|-------|----------|----|-------|---------------------|
| REVISION    | 01    | APPROVED | •  | SCALE | 1:50@A1<br>1:100@A3 |