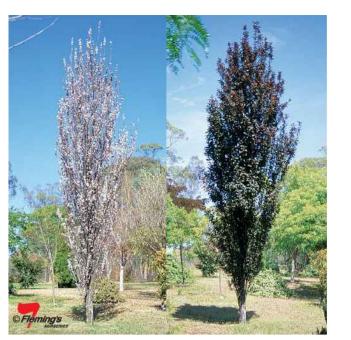

## Tree TO 2.0mm - 6mm HEIGHT

GROUNDCOVER TO 1.0mm Height

Lagerstroemia indica cv (Crepe Myrtle)

Tristaniopsis laurina - Water gum

Angophora floribunda -Rough Bark Apple

Malus 'JFS-KW5' – Royal Raindrops

Prunus cerasifera 'Oakville Crimson Spire'