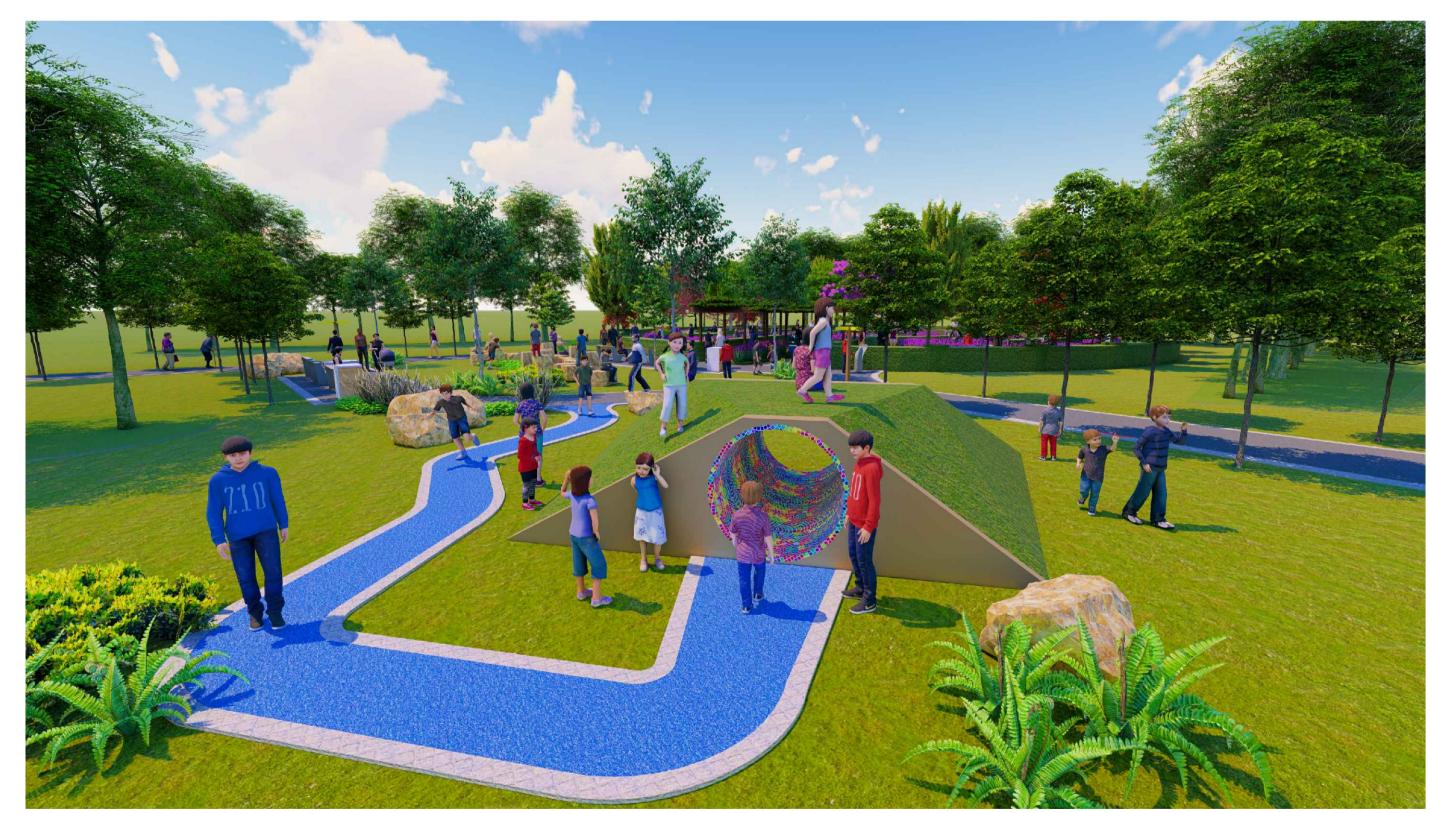

| ARTIST IMPRESSION          |
|----------------------------|
| HUDSON PARK MAZE & SENSORY |
| GARDEN                     |

| DRAWING NO: | SK-14 | DRAWN    | WA | DATE  | 29/05/2020 |
|-------------|-------|----------|----|-------|------------|
| REVISION    | 01    | APPROVED | •  | SCALE | NTS        |