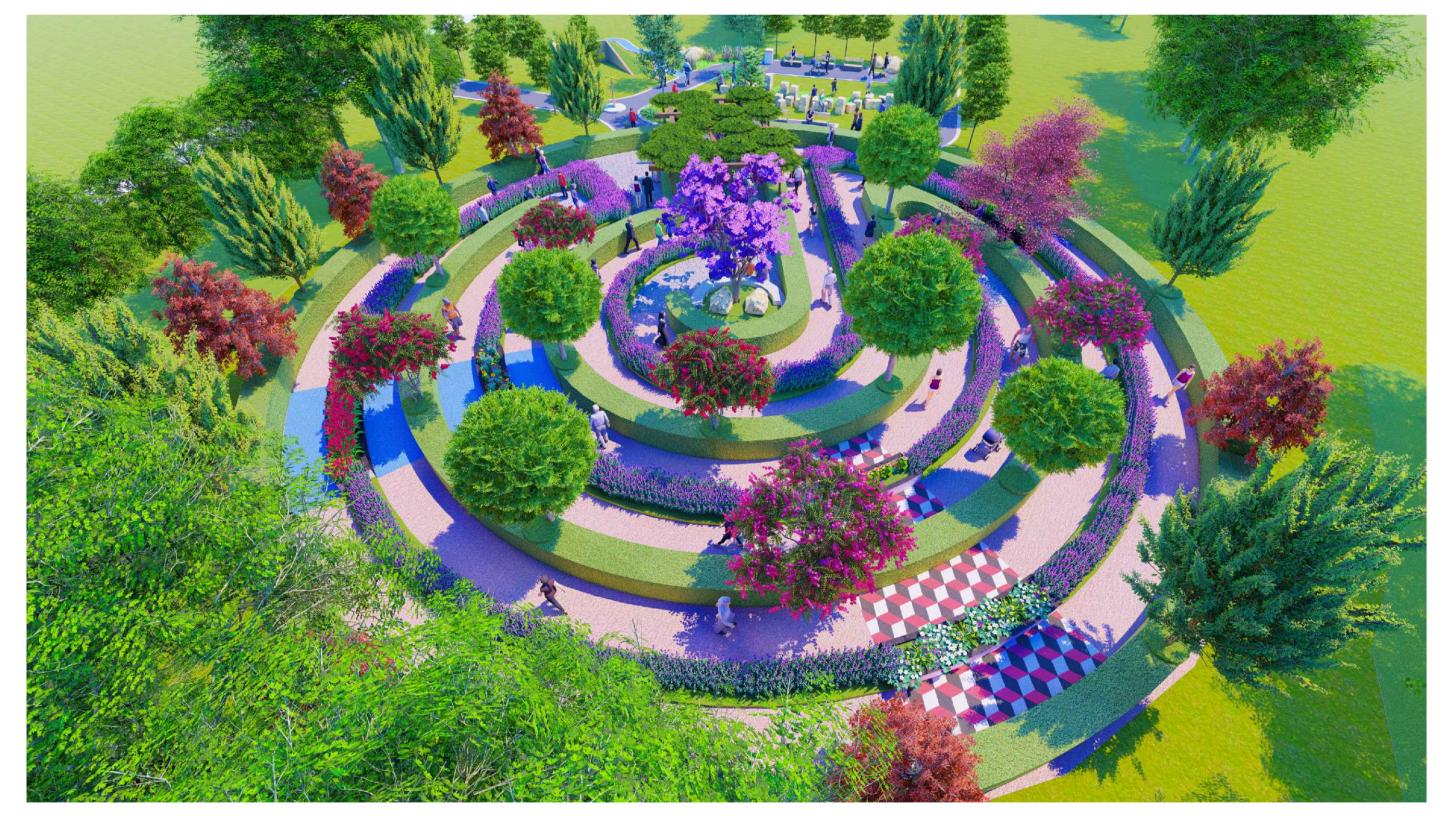

STRATHFIELD COUNCIL

MASTER PLAN HUDSON PARK MAZE & SENSORY GARDEN

29/05/2020 DRAWING NO: DRAWN DATE SK-04 WA 1:500@A1 REVISION 01 SCALE APPROVED 1:1000@A3

## **LEGEND**

- 1 EXISTING TREES
- 2 EXISTING CONC FOOTPATH
- PROPOSED CONC FOOTPATH
- 4 WAYFINDING SIGNAGE
- PROPOSED INTERACTIVE FOOTPATH
- 6 SENSORY TUNNEL INCLUSIVE, ACCESSIBLE
- STEPPING STONES
- BENCH SEATING (DDA COMPLIANT)
- LITTER BIN
- 10 DRINKING FOUNTAIN
- PROPOSED TREE
- PROPOSED OUTDOOR TIMBER FRAME
- PROPOSED FEATURED TREE
- FEATURED ENTRANCE FOOTPATH
- 15 FEATURED EXIT FOOTPATH
- PROPOSED TREE
- 1000 x 900mm HIGH BUXUS HEDGE
- LAVENDER PLANT MAZE
- RAISED SENSORY PLANTER BED-SIGHT- (Clourful Blooms) RAISED SENSORY PLANTER BED-TOUCH- (Stachys, Aloe Vera) RAISED SENSORY PLANTER BED-SMELL- (Mints, Rosemary, Artmesia) RAISED SENSORY PLANTER BED-

TASTE- (Basil, Tomatoes, Parsley)

**IMPORTANT NOTES:** Do not scale from drawings.All dimensions shall be checked on site before commencement of work. All discrepancies shall be brought to the attention of the Architect .Large scale drawings and written dimensions take precedence. This drawing is copyright of

the author, and must not be retained, copied or used without the

SOUND- (Deciduous Trees, Flowering Plants)

**PRELIMINARY** NOT FOR CONSTRUCTION

express authority of STRATHFIELD COUNCIL.

DETAIL DESIGN PLAN HUDSON PARK MAZE & SENSORY GARDEN