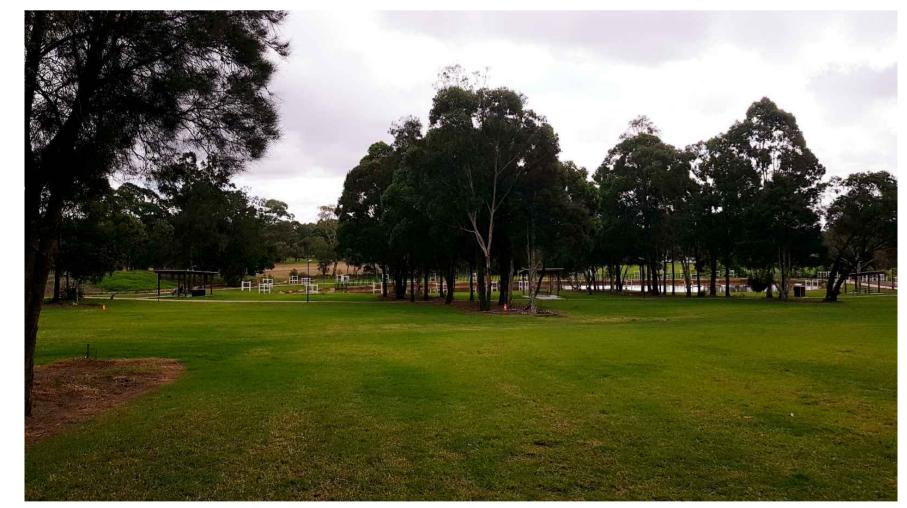

| DRAWING NO: | SK-02 | DRAWN    | WA | DATE  | 29/05/2020 |
|-------------|-------|----------|----|-------|------------|
| REVISION    | 01    | APPROVED | •  | SCALE | NTS        |

| SITE IMAGES                |
|----------------------------|
| HUDSON PARK MAZE & SENSORY |
| GARDEN                     |