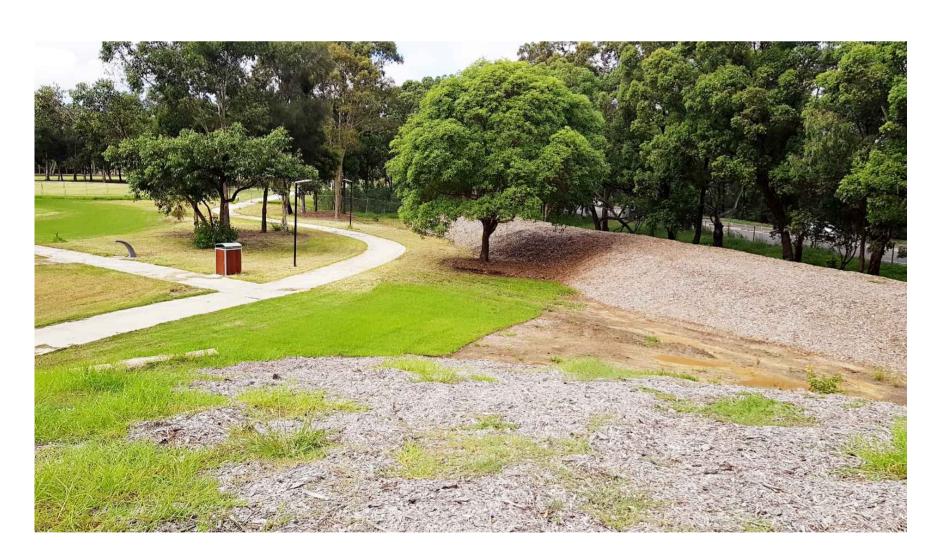

| DRAWING NO: | SK-02 | DRAWN    | WA | DATE  | 29/05/2020 |
|-------------|-------|----------|----|-------|------------|
| REVISION    | 01    | APPROVED | •  | SCALE | NTS        |

| SITE IMAGES                |
|----------------------------|
| HUDSON PARK MAZE & SENSORY |
| GARDEN                     |