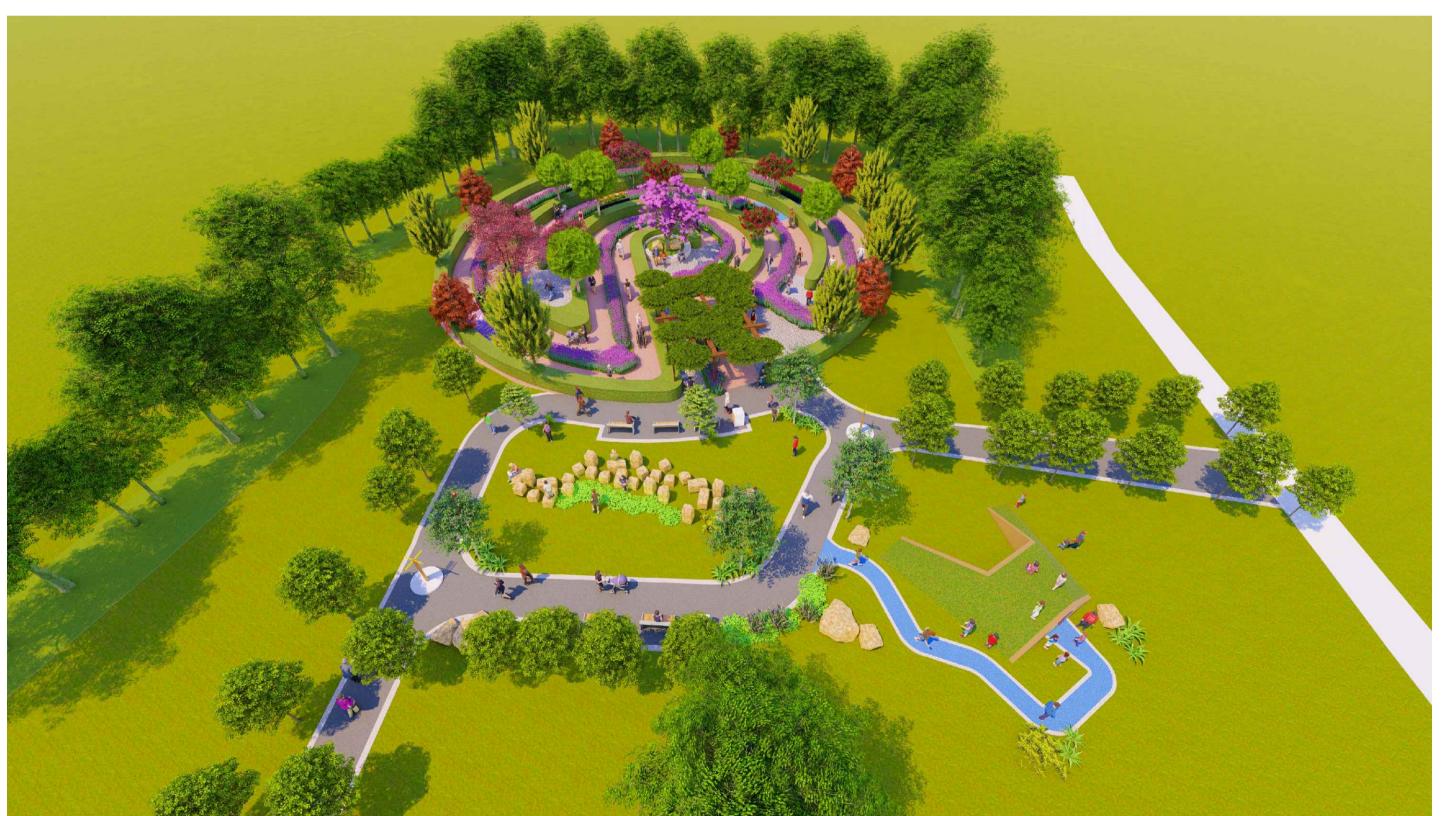

| ARTIST IMPRESSION          |
|----------------------------|
| HUDSON PARK MAZE & SENSORY |
| GARDEN                     |

| DRAWING NO: | SK-14 | DRAWN    | WA | DATE  | 29/05/2020 |
|-------------|-------|----------|----|-------|------------|
| REVISION    | 01    | APPROVED | •  | SCALE | NTS        |