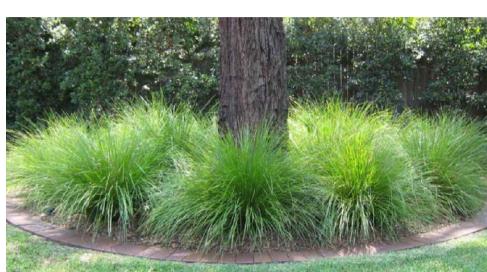

SHRUBS TO1.5mm HEIGHT

Carex appressa - Tall Sedge

Dianella caerule- Blue Flax- Lily

Lomandra longifolia - Basket Grass

Pennisetum alopecuroides the Chinese pennisetum

Poa poiformis - tussock-grass

FEATURE PLANTS- VARIOUS HEIGHTS