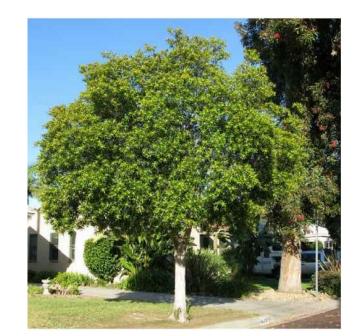

## Tree TO 2.0mm - 6mm HEIGHT

GROUNDCOVER TO 1.0mm Height

Lagerstroemia indica cv (Crepe Myrtle)

Tristaniopsis laurina - Water gum

Angophora floribunda -Rough Bark Apple

Malus 'JFS-KW5' – Royal Raindrops

Prunus cerasifera 'Oakville Crimson Spire'