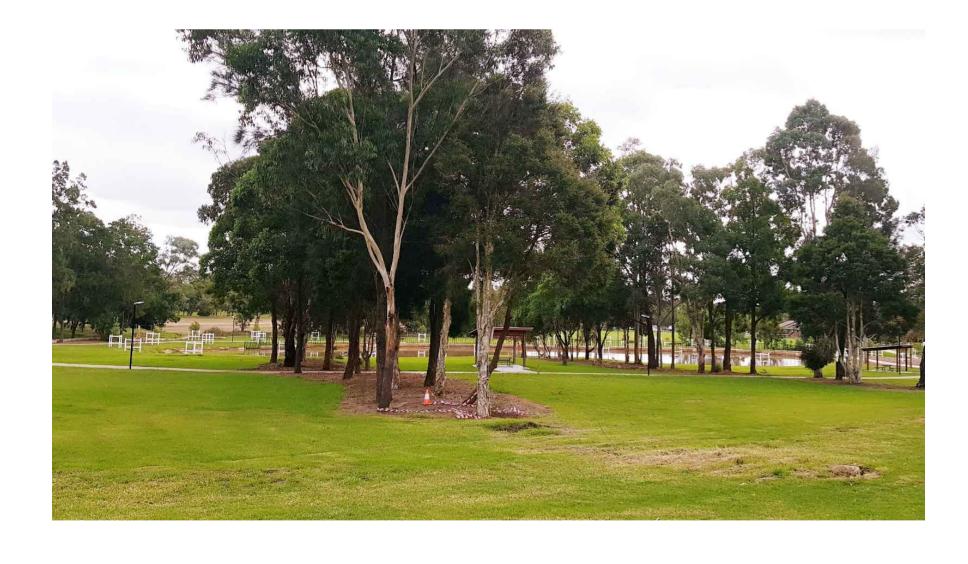

| DRAWING NO: | SK-02 | DRAWN    | WA | DATE  | 29/05/2020 |
|-------------|-------|----------|----|-------|------------|
| REVISION    | 01    | APPROVED | •  | SCALE | NTS        |

| SITE IMAGES                |
|----------------------------|
| HUDSON PARK MAZE & SENSORY |
| GARDEN                     |