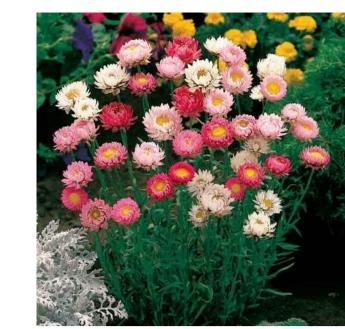

## FEATURE SENSORY PLANTS- "SIGHT"

FEATURE SENSORY PLANTS- "TOUCH"

Snapdragons- Dragon flowers

Cordyline 'Rubra'- Palm Lily

Paper Daisies

Stachys byzantina- Lambs Ear

Aloe Vera

Grevillea Bronze Rambler