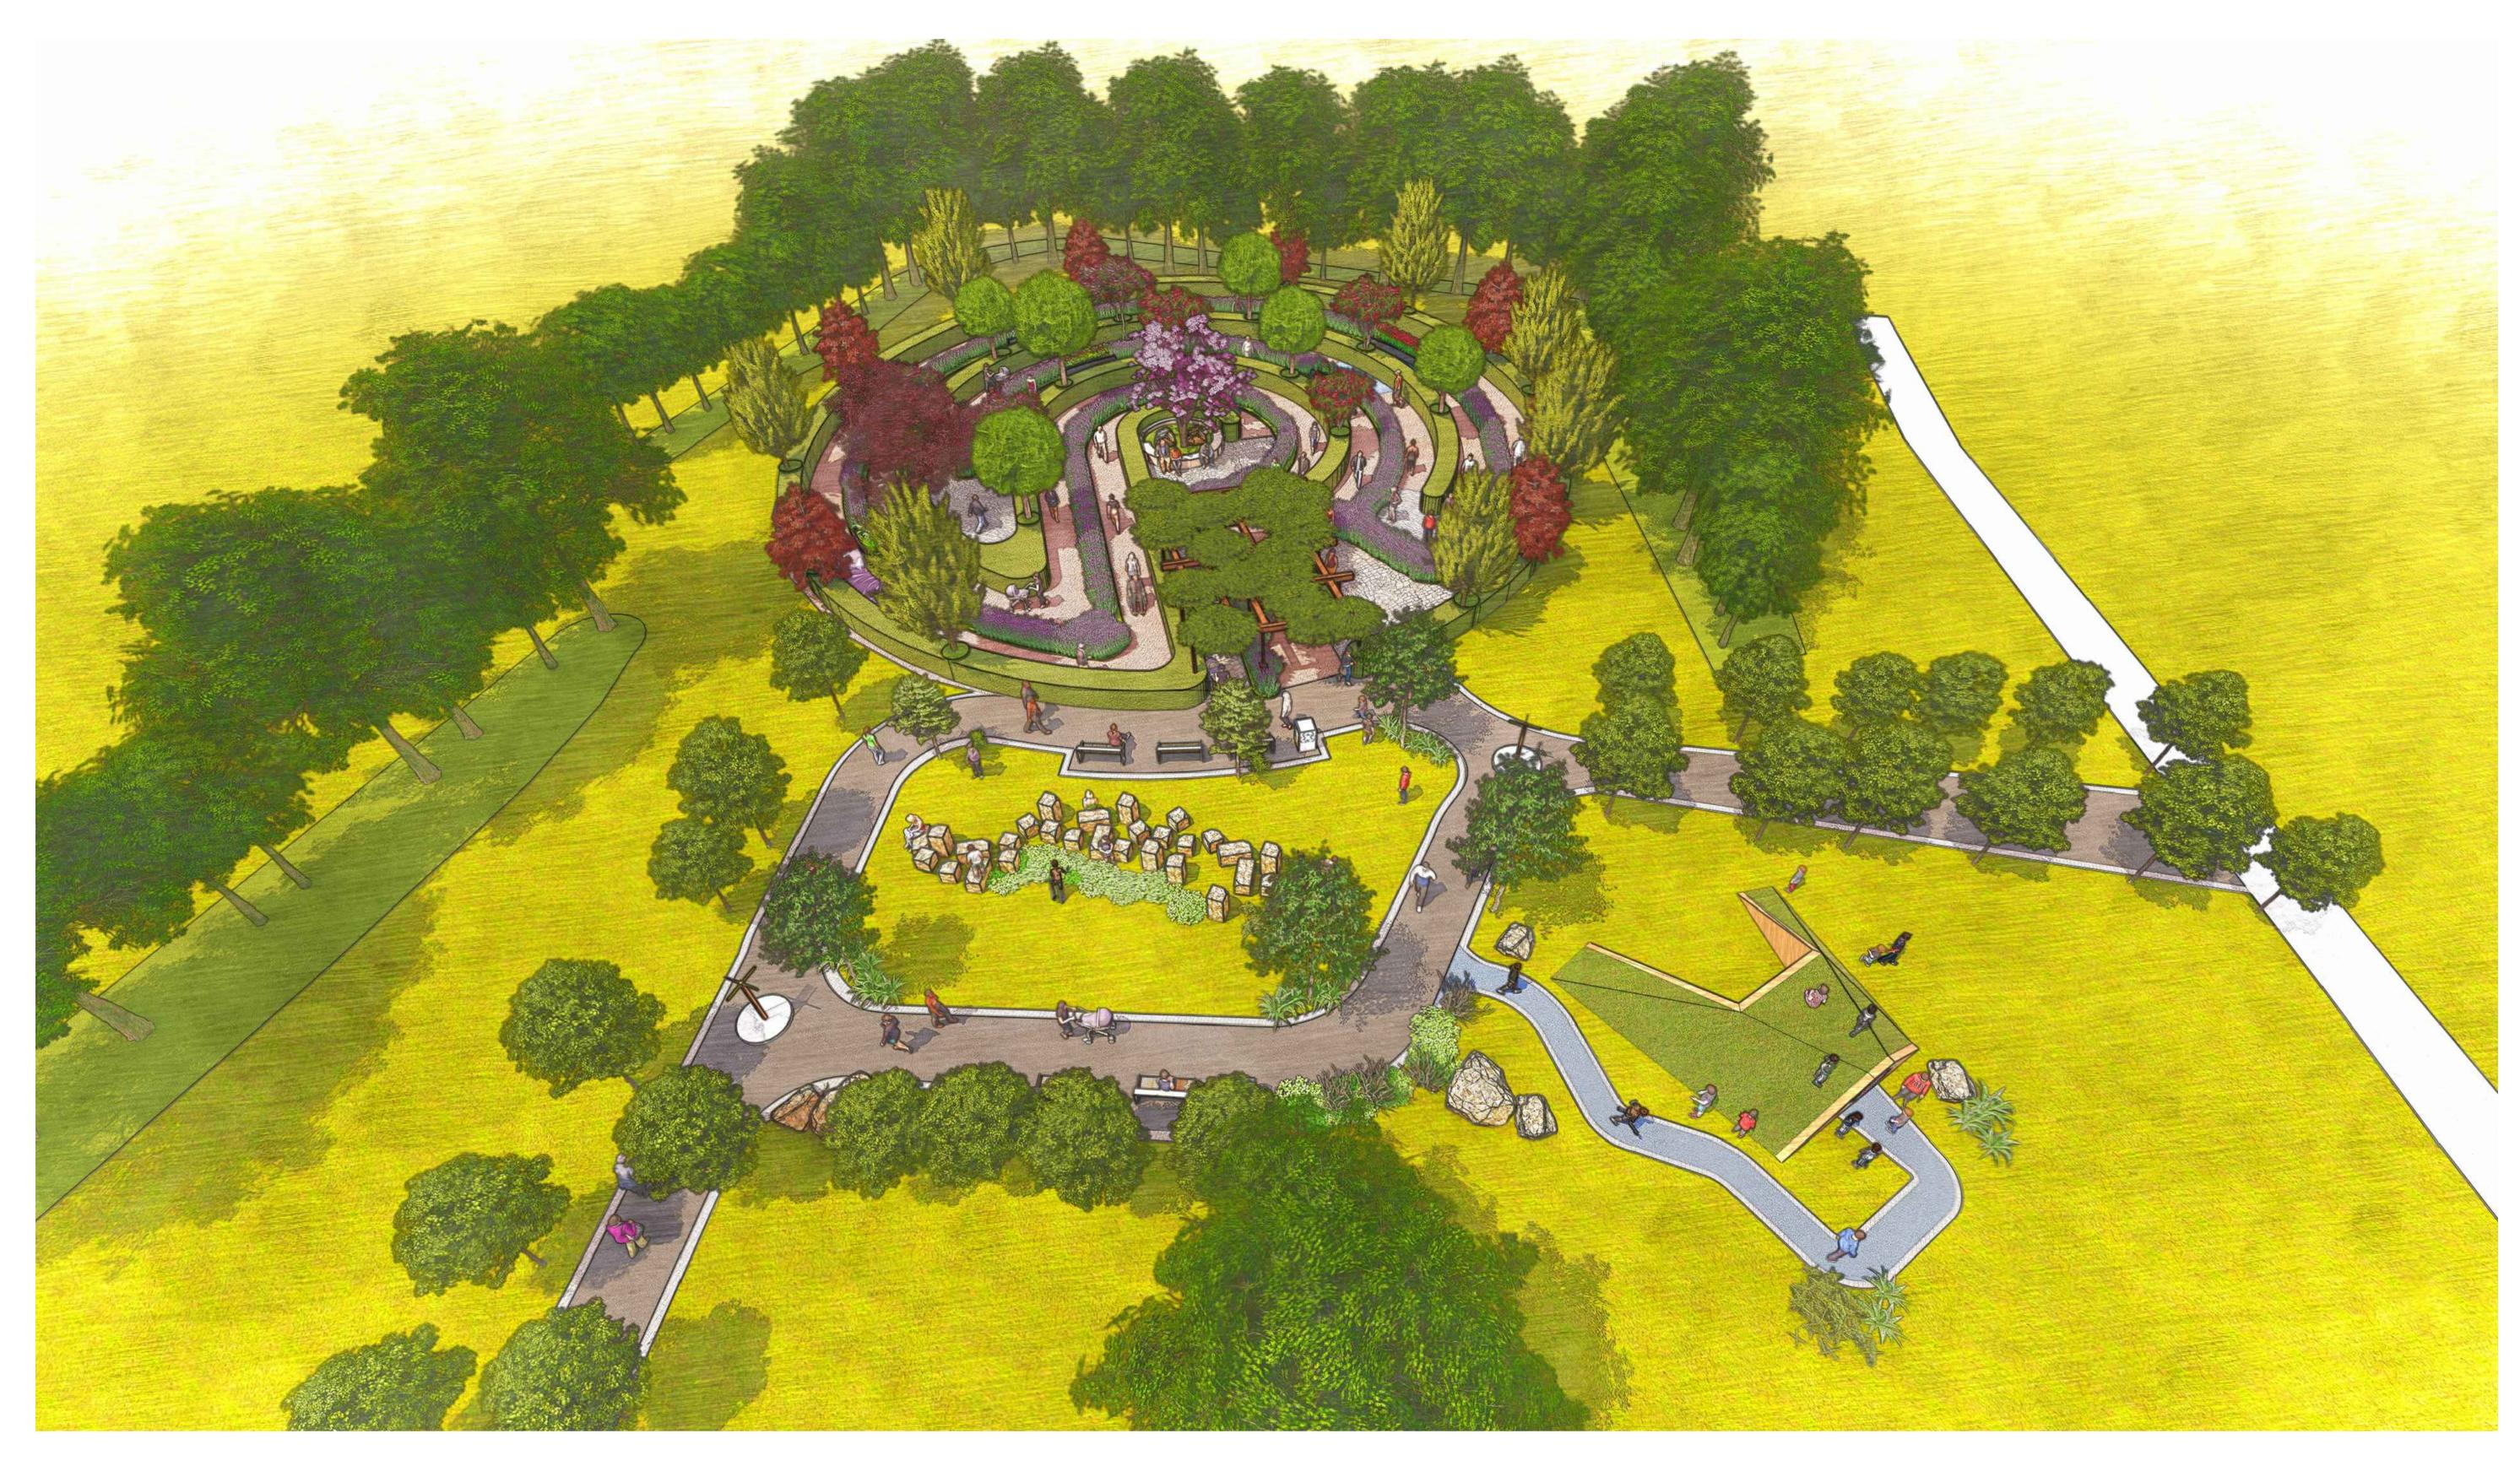

STRATHFIELD COUNCIL

MASTER PLAN HUDSON PARK MAZE & SENSORY GARDEN

29/05/2020 DRAWING NO: DRAWN DATE SK-04 WA 1:500@A1 REVISION 01 SCALE APPROVED 1:1000@A3

## **LEGEND**

- 1 EXISTING TREES
- 2 EXISTING CONC FOOTPATH
- PROPOSED CONC FOOTPATH
- 4 WAYFINDING SIGNAGE
- PROPOSED INTERACTIVE FOOTPATH
- 6 SENSORY TUNNEL INCLUSIVE, ACCESSIBLE
- STEPPING STONES
- BENCH SEATING (DDA COMPLIANT)
- LITTER BIN
- 10 DRINKING FOUNTAIN
- PROPOSED TREE
- PROPOSED OUTDOOR TIMBER FRAME
- PROPOSED FEATURED TREE
- FEATURED ENTRANCE FOOTPATH
- 15 FEATURED EXIT FOOTPATH
- PROPOSED TREE
- 1000 x 900mm HIGH BUXUS HEDGE
- LAVENDER PLANT MAZE
- RAISED SENSORY PLANTER BED-SIGHT- (Clourful Blooms) RAISED SENSORY PLANTER BED-TOUCH- (Stachys, Aloe Vera) RAISED SENSORY PLANTER BED-SMELL- (Mints, Rosemary, Artmesia) RAISED SENSORY PLANTER BED-

TASTE- (Basil, Tomatoes, Parsley)

**IMPORTANT NOTES:** Do not scale from drawings.All dimensions shall be checked on site before commencement of work. All discrepancies shall be brought to the attention of the Architect .Large scale drawings and written dimensions take precedence. This drawing is copyright of

the author, and must not be retained, copied or used without the

SOUND- (Deciduous Trees, Flowering Plants)

**PRELIMINARY** NOT FOR CONSTRUCTION

express authority of STRATHFIELD COUNCIL.

DETAIL DESIGN PLAN HUDSON PARK MAZE & SENSORY GARDEN

INTERACTIVE FOOTPATH

DRAWING NO: DRAWN SK-05 APPROVED **REVISION** 01

DATE 29/05/2020 NTS

SCALE

WA

| SECTION A-A                |
|----------------------------|
| HUDSON PARK MAZE & SENSORY |
| GARDEN                     |