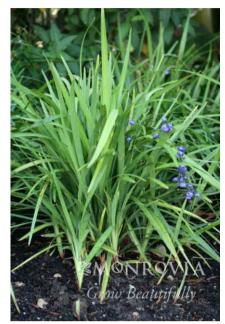

SHRUBS TO1.5mm HEIGHT

Carex appressa - Tall Sedge

Dianella caerule- Blue Flax- Lily

Lomandra longifolia - Basket Grass

Pennisetum alopecuroides the Chinese pennisetum

Poa poiformis - tussock-grass

FEATURE PLANTS- VARIOUS HEIGHTS