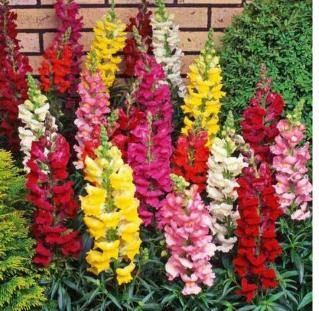

## FEATURE SENSORY PLANTS- "SIGHT"

FEATURE SENSORY PLANTS- "TOUCH"

Snapdragons- Dragon flowers

Cordyline 'Rubra'- Palm Lily

Paper Daisies

Stachys byzantina- Lambs Ear

Aloe Vera

Grevillea Bronze Rambler