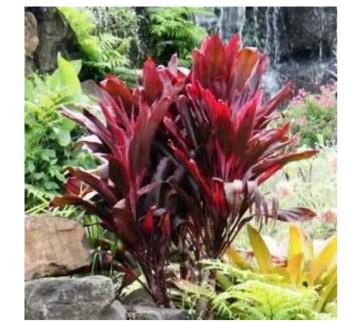

## FEATURE SENSORY PLANTS- "SIGHT"

FEATURE SENSORY PLANTS- "TOUCH"

Snapdragons- Dragon flowers

Cordyline 'Rubra'- Palm Lily

Paper Daisies

Stachys byzantina- Lambs Ear

Aloe Vera

Grevillea Bronze Rambler