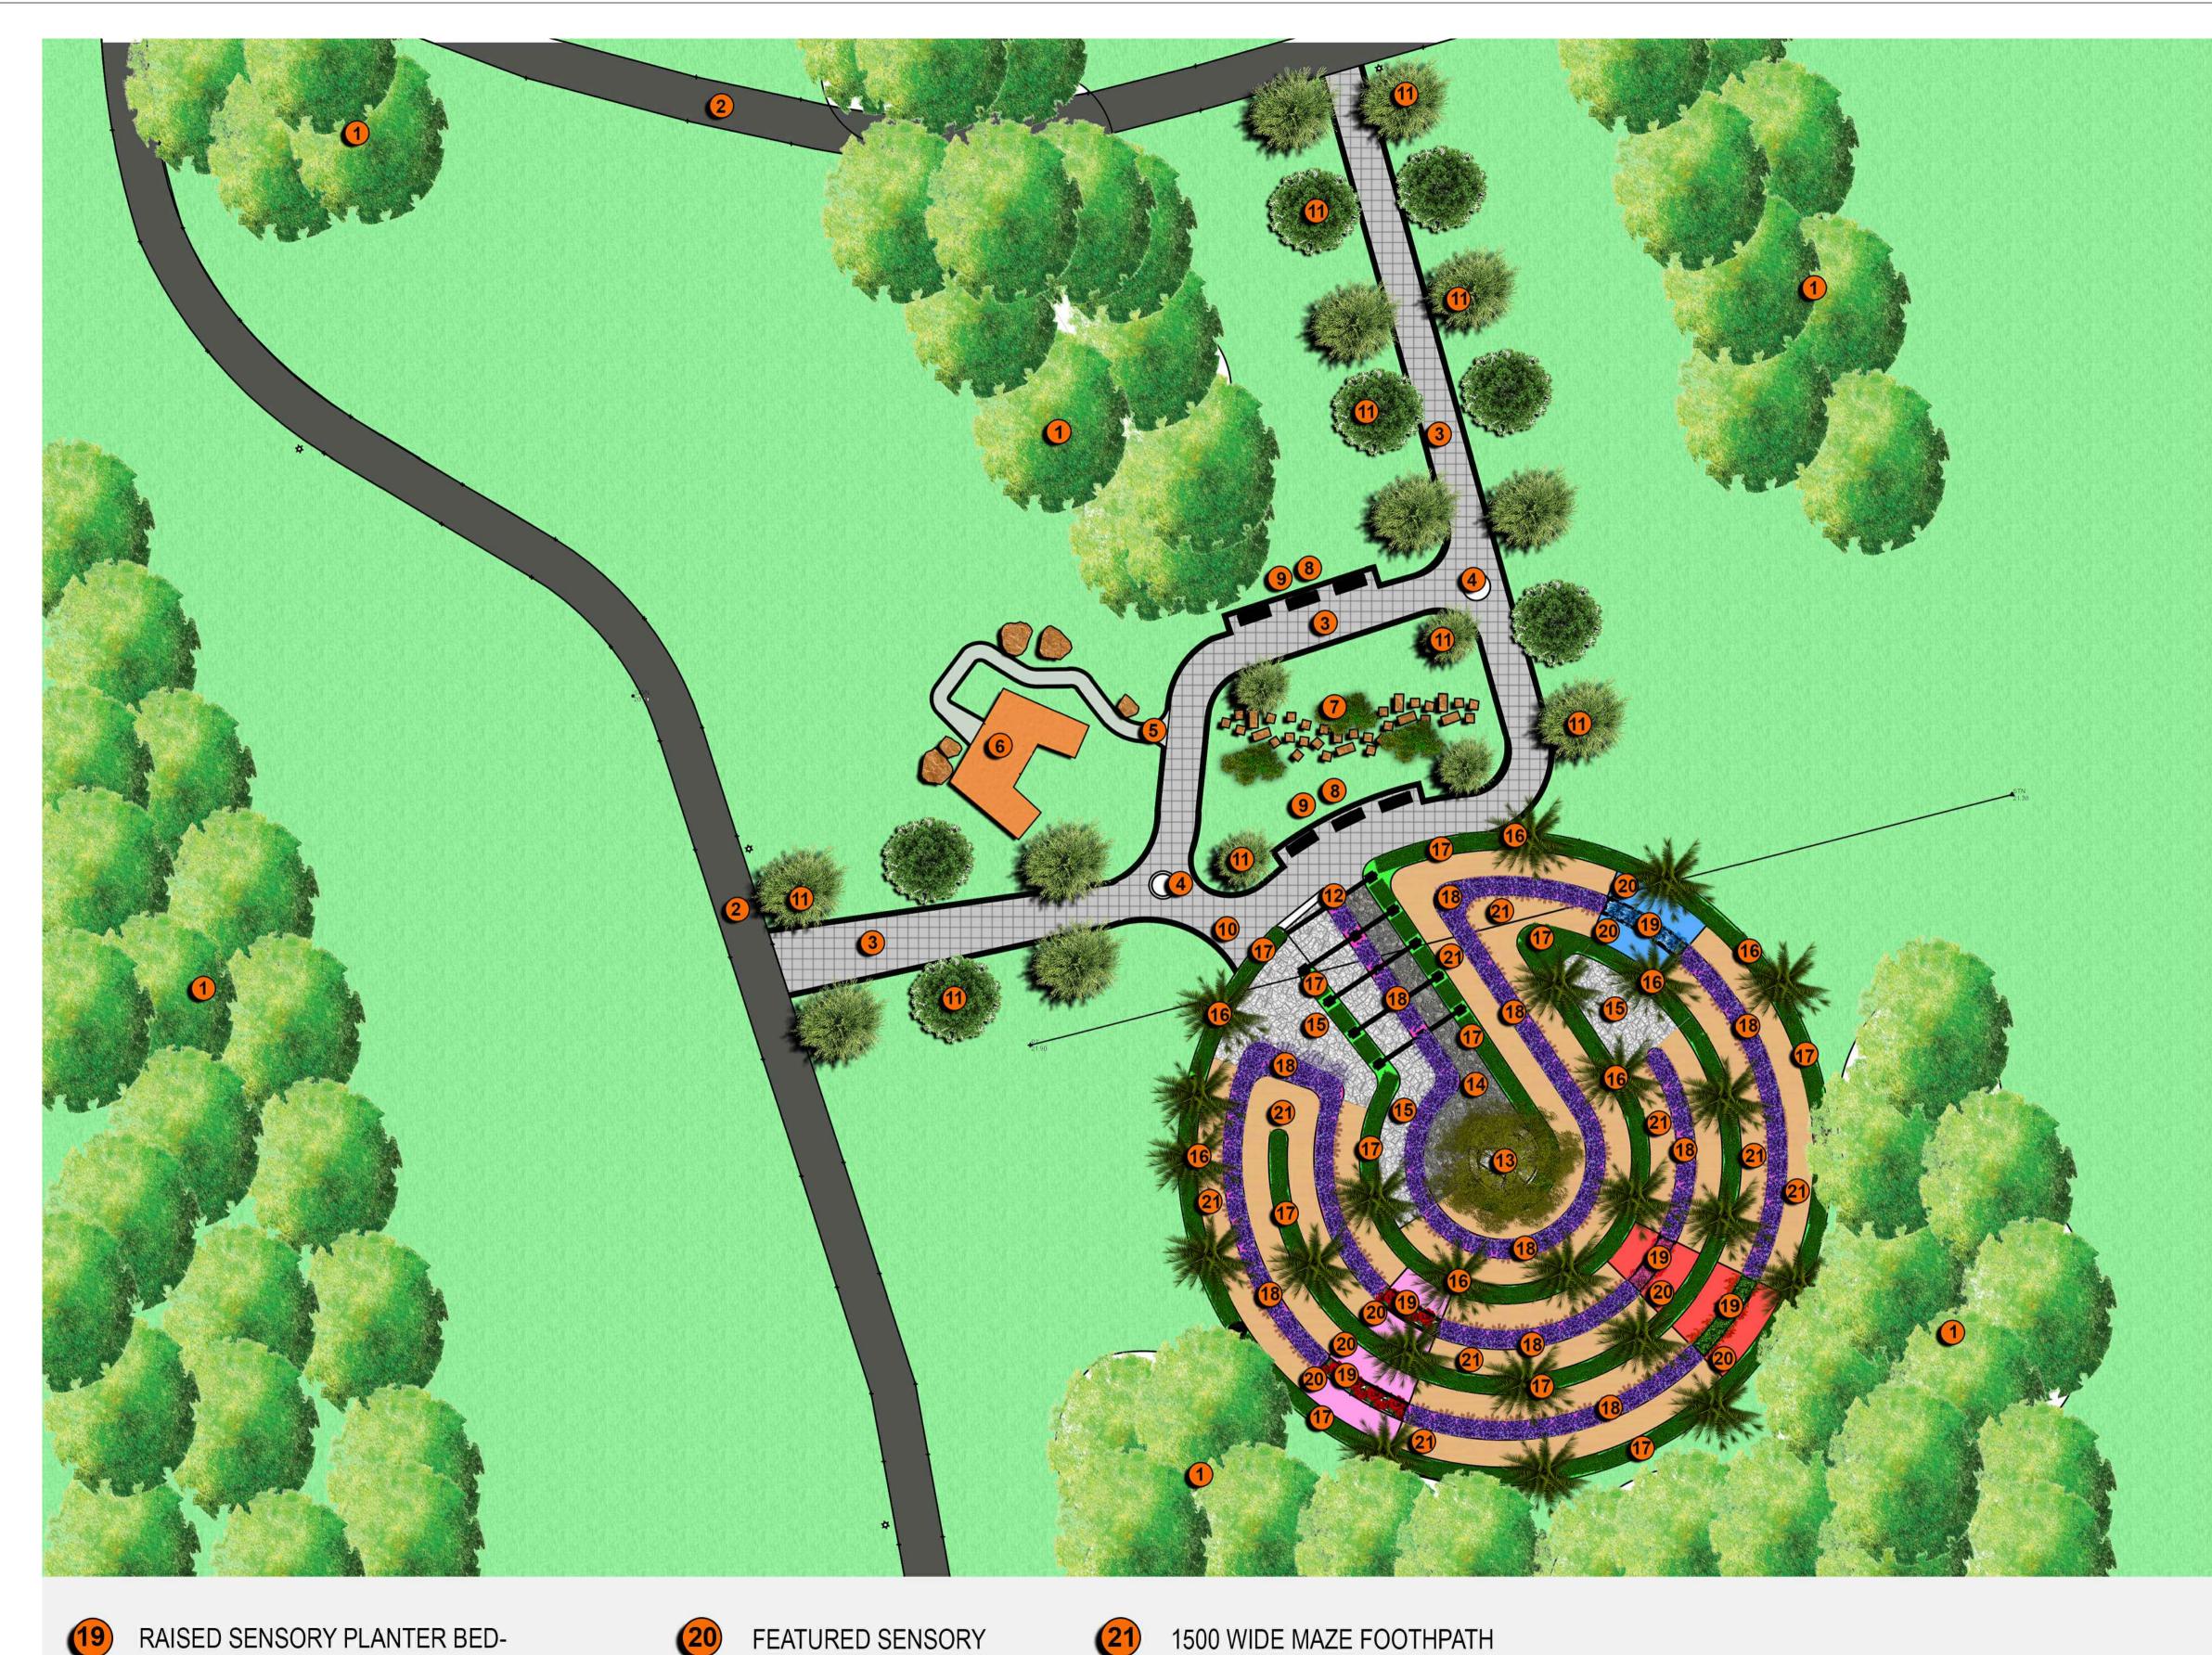

## **LEGEND**

- 1 EXISTING TREES
- 2 EXISTING CONC FOOTPATH
- PROPOSED CONC FOOTPATH
- 4 WAYFINDING SIGNAGE
- PROPOSED INTERACTIVE FOOTPATH
- 6 SENSORY TUNNEL INCLUSIVE, ACCESSIBLE
- STEPPING STONES
- BENCH SEATING (DDA COMPLIANT)
- LITTER BIN
- 10 DRINKING FOUNTAIN
- PROPOSED TREE
- PROPOSED OUTDOOR TIMBER FRAME
- PROPOSED FEATURED TREE
- FEATURED ENTRANCE FOOTPATH
- 15 FEATURED EXIT FOOTPATH
- PROPOSED TREE
- 1000 x 900mm HIGH BUXUS HEDGE
- LAVENDER PLANT MAZE
- RAISED SENSORY PLANTER BED-SIGHT- (Clourful Blooms) RAISED SENSORY PLANTER BED-TOUCH- (Stachys, Aloe Vera) RAISED SENSORY PLANTER BED-SMELL- (Mints, Rosemary, Artmesia) RAISED SENSORY PLANTER BED-

TASTE- (Basil, Tomatoes, Parsley)

**IMPORTANT NOTES:** Do not scale from drawings.All dimensions shall be checked on site before commencement of work. All discrepancies shall be brought to the attention of the Architect .Large scale drawings and written dimensions take precedence. This drawing is copyright of

the author, and must not be retained, copied or used without the

SOUND- (Deciduous Trees, Flowering Plants)

**PRELIMINARY** NOT FOR CONSTRUCTION

express authority of STRATHFIELD COUNCIL.

DETAIL DESIGN PLAN HUDSON PARK MAZE & SENSORY GARDEN