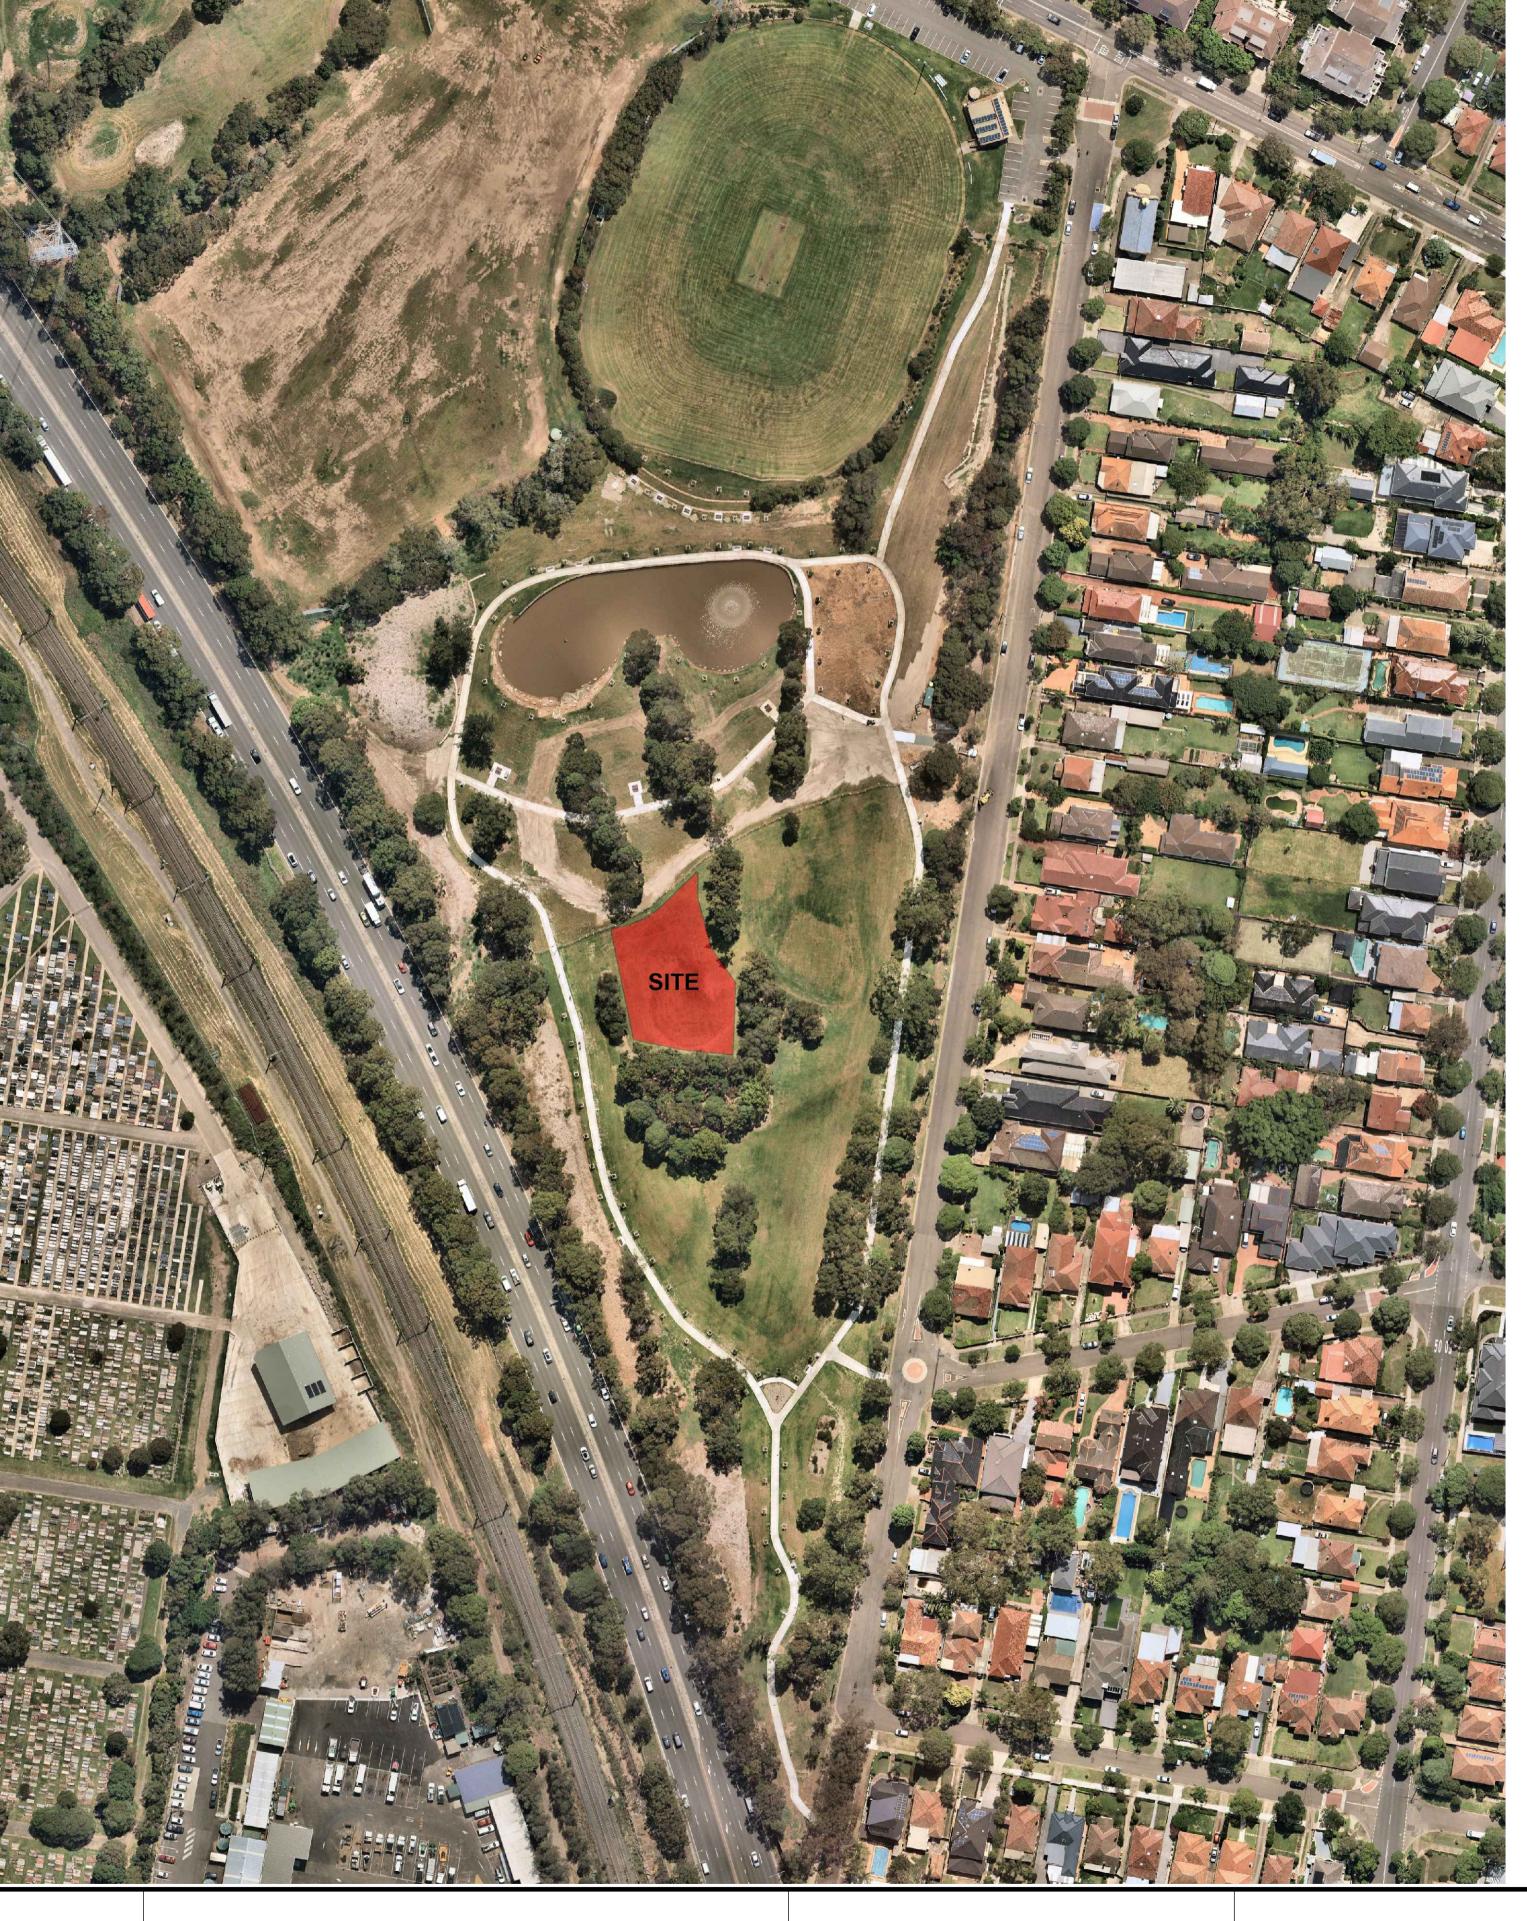

PRELIMINARY
NOT FOR CONSTRUCTION

COVER PAGE
HUDSON PARK MAZE & SENSORY
GARDEN

DRAWING NO: SK-00 DRAWN

REVISION 01 APPROVED

WA DATE 29/05/2020
 · SCALE NTS

PRELIMINARY
NOT FOR CONSTRUCTION

SITE LOCATION
HUDSON PARK MAZE & SENSORY
GARDEN