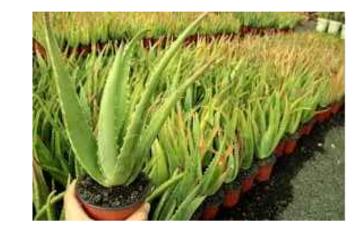

## FEATURE SENSORY PLANTS- "SIGHT"

FEATURE SENSORY PLANTS- "TOUCH"

Snapdragons- Dragon flowers

Cordyline 'Rubra'- Palm Lily

Paper Daisies

Stachys byzantina- Lambs Ear

Aloe Vera

Grevillea Bronze Rambler