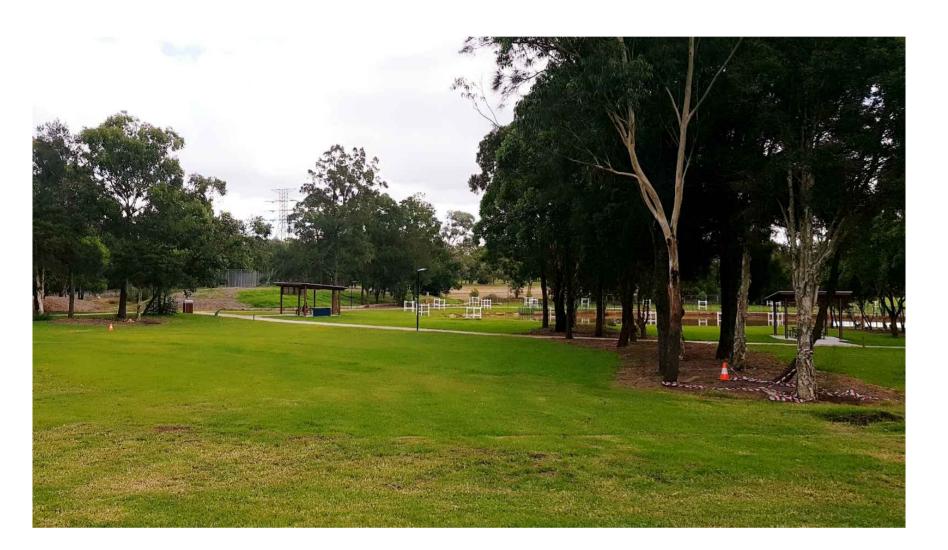

| DRAWING NO: | SK-02 | DRAWN    | WA | DATE  | 29/05/2020 |
|-------------|-------|----------|----|-------|------------|
| REVISION    | 01    | APPROVED | •  | SCALE | NTS        |

| SITE IMAGES                |
|----------------------------|
| HUDSON PARK MAZE & SENSORY |
| GARDEN                     |