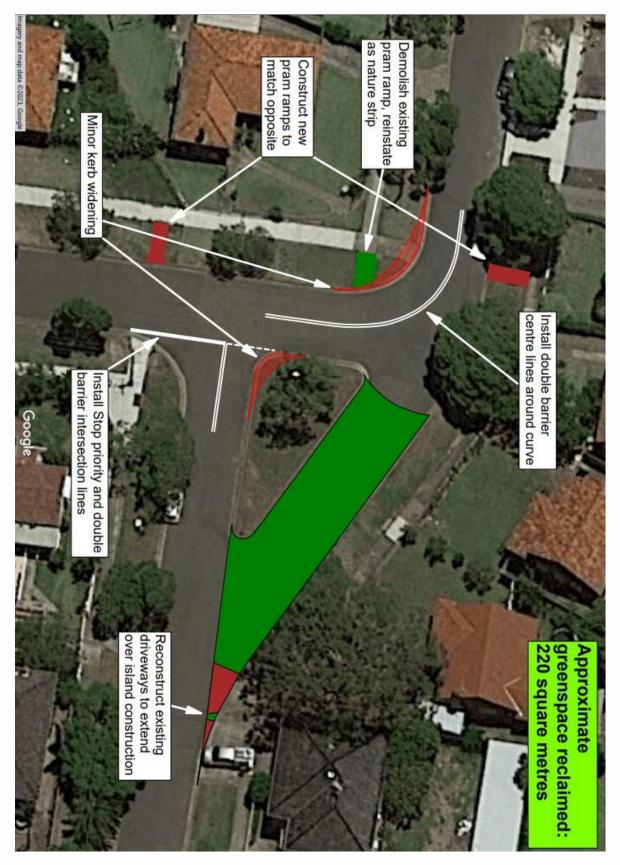

The proposal is to reclaim greenspace on Mintaro Avenue and make a 'pocket park' for use by the community while simultaneously improving road safety around this section of land by clearly defining vehicle travel paths.

The proposal includes the following changes via physical restrictions and regulatory restrictions as shown in Figures 1 and 2, respectively:

- Landscaping of in-filled area;
- Construction / reconstruction of surrounding footpath and pram ramps to better facilitate pedestrian access to paths and 'pocket park';
- Minor kerb widening to accommodate vehicle turning paths;
- Installation of 'Stop' priority at the intersection of Mintaro Avenue and Noble Avenue;
- Installation of double-barrier centre line marking and hazard alignment markers around the corner of Mintaro Avenue and Noble Avenue;
- 'No Stopping' restrictions to support the function of the double-barrier lines and the statutory 10m distance near an unsignalised intersection; and
- A total loss of approximately 5 on-street parking spaces