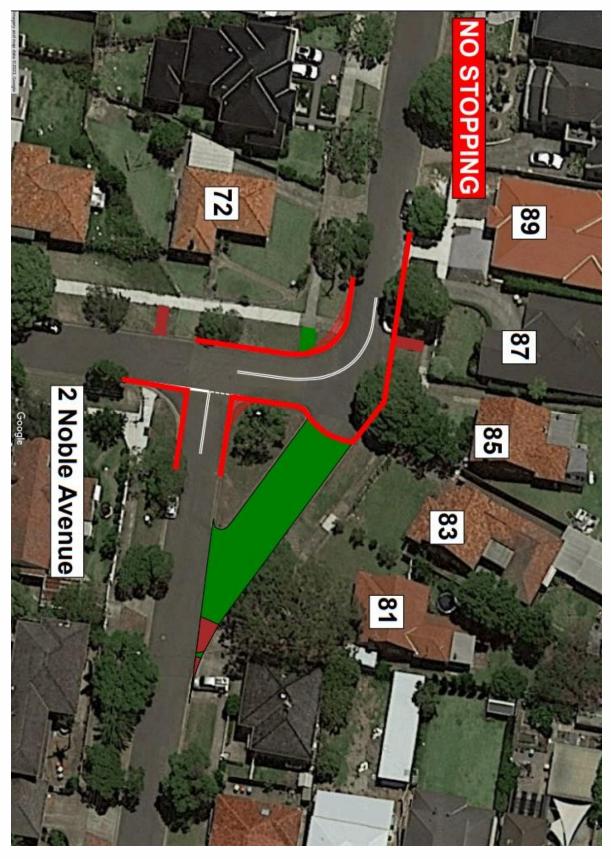

The proposal includes the following changes via physical restrictions and regulatory restrictions as shown in Figures 1 and 2, respectively:

- Landscaping of in-filled area;
- Construction / reconstruction of surrounding footpath and pram ramps to better facilitate pedestrian access to paths and 'pocket park';
- Minor kerb widening to accommodate vehicle turning paths;
- Installation of 'Stop' priority at the intersection of Mintaro Avenue and Noble Avenue;
- Installation of double-barrier centre line marking and hazard alignment markers around the corner of Mintaro Avenue and Noble Avenue;
- 'No Stopping' restrictions to support the function of the double-barrier lines and the statutory 10m distance near an unsignalised intersection; and
- A total loss of approximately 5 on-street parking spaces