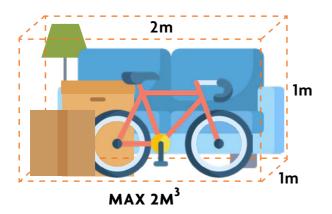

#### **ITEMS ACCEPTED**

Furniture

Bed / Mattress

White Goods

Vegetation Waste

#### ITEMS NOT ACCEPTED

**Builiding & Demolition Waste** 

**Batteries** 

E-waste. Computers & TVs

Polystyrene

Hazardous / **Chemical Waste** 

Heavy / Large Items

- Before you book contact your local charity or try selling online
- For more ideas go to: www.strathfield.nsw.gov.au/live/waste/
- Up to 3 collections per year

- Items must be put out the night before collection day to avoid illegal dumping
- If you live in a unit/apartment, contact your building manager to organise a communal collection
- To book, scan QR code or call 9748 9999