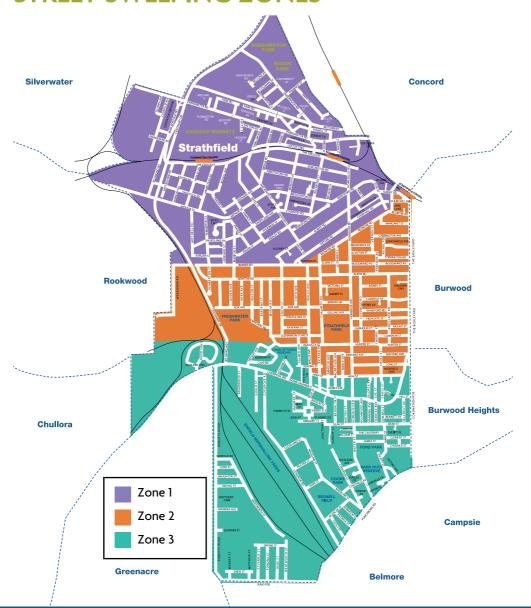

# TRATHFIELD COUNCIL STREET SWEEPING CALENDAR

|    | FEBRUARY |    |    |    |    |    |  |  |  |
|----|----------|----|----|----|----|----|--|--|--|
| М  | Т        | W  | Т  | F  | S  | S  |  |  |  |
|    |          | 1  | 2  | 3  | 4  | 5  |  |  |  |
| 6  | 7        | 8  | 9  | 10 | 11 | 12 |  |  |  |
| 13 | 14       | 15 | 16 | 17 | 18 | 19 |  |  |  |
| 20 | 21       | 22 | 23 | 24 | 25 | 26 |  |  |  |
| 27 | 28       |    |    |    |    |    |  |  |  |

Refer to map over page for your Zone

PUT LEAVES IN HOME COMPOST OR GREEN BIN

DON'T BLOW, SWEEP OR HOSE LEAVES INTO GUTTERS OR ONTO FOOTPATHS, DRIVEWAYS, OR THE STREET

FINES OF \$4,000 FOR AN INDIVIDUAL AND \$8,000 FOR A **BUSINESS CAN APPLY** 

## STREET SWEEPING ZONES

TRANSLATIONS可索取翻译版本மலாழிபயெர்ப்புகள் கிடகைகின்றனAVAILABLE번역본 제공 가능अनुवादित संस्करण उपलब्ध छCÓ BẢN DỊCH

For translated versions of this calendar, please contact **council@strathfield.nsw.gov.au** 如需本日历的翻译版本,请联系 **council@strathfield.nsw.gov.au** 