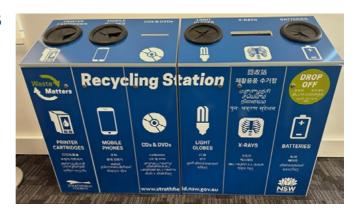

#### **RECYCLING STATIONS**

Drop off recycling stations are located at Council's Customer Service and the Strathfield Library, the following types of items accepted are: batteries, x-rays, light globes, printer cartridges, CDs/DVDs and mobile phones.