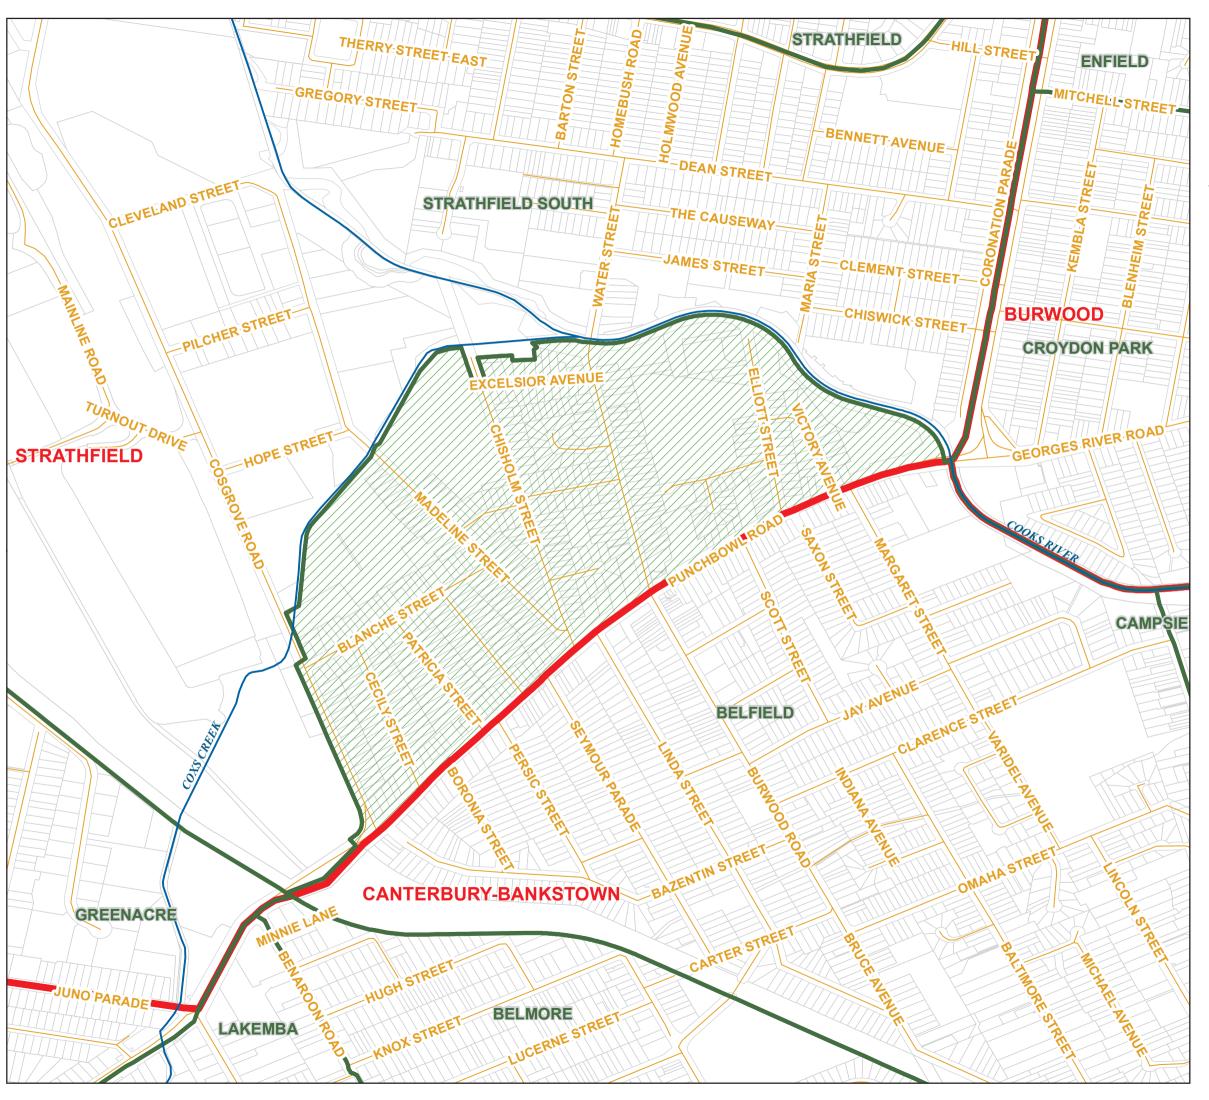

# Address Locality Boundaries

## STRATHFIELD MUNICIPAL COUNCIL

#### Legend

Boundaries and Names Notified in the NSW Government Gazette on 10 June 1977

Boundaries and Names Amended and Notified in the NSW Government Gazette on 1 December 1995

Compiled for the Geographical Names Board on 1 July 2021