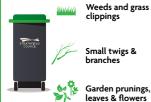

#### **GREEN WASTE**

Cardboard boxes including egg cartons

Empty aerosol cans, glass jars, plastic containers and steel/aluminium cans