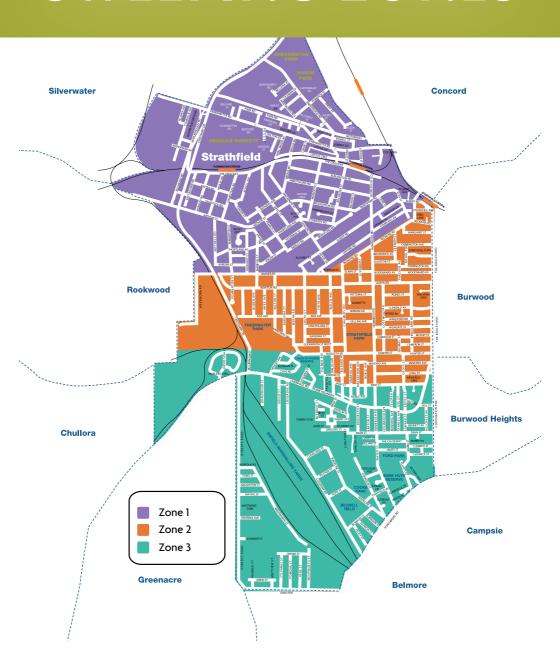

# **COLLECTION DAYS**

WASTE COLLECTION ZONES

# **SWEEPING ZONES**

**ZONE 1** 

**ZONE 2** 

**ZONE 3** 

STREET SWEEPING