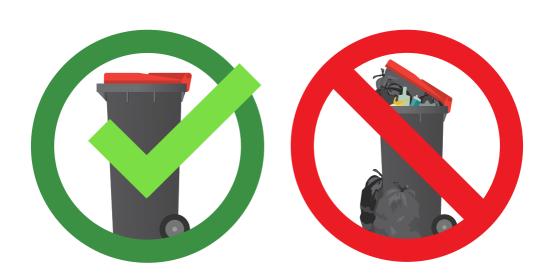

# KEEP A LID ON IT!

All bins awaiting collection must have their lids closed.

Overfull bins may cause street litter and attract vermin.

Fines may apply