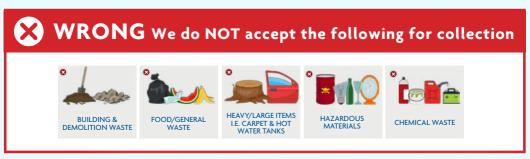

## STRATHFIELD CLEAN UP

Illegal dumping is a crime and can attract on the spot fines of \$4,000