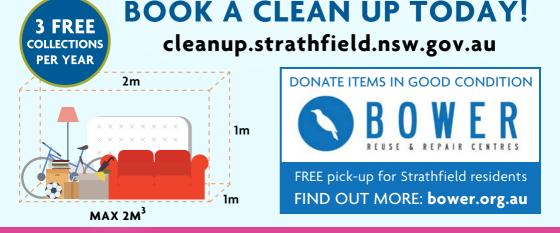

## STRATHFIELD CLEAN UP

Illegal dumping is a crime and can attract on the spot fines of \$4,000

#### CLEAN UP COLLECTION

Before booking Council collection, contact The Bower for free pick up and recycling.

• recyclingnearyou.com. au/clothing