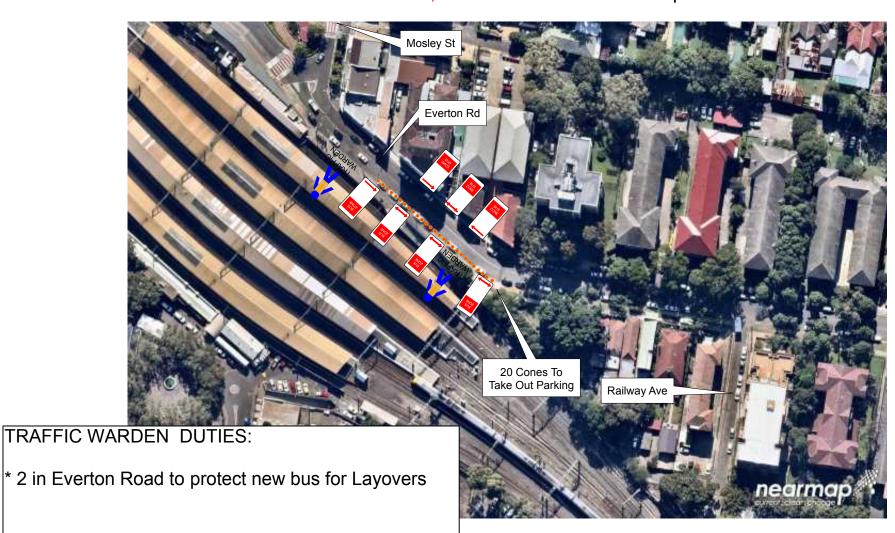

SYDNEY TRAINS

Location - Everton Rd, Strathfield

Work Scope - Bus Warden

Author: A KELLY PREPARED BY Ashley Kelly CERT NO: 2273014622

TMP No: BUSMAP-Strathfield - 1 x TW

Implemented By

Cert No:....